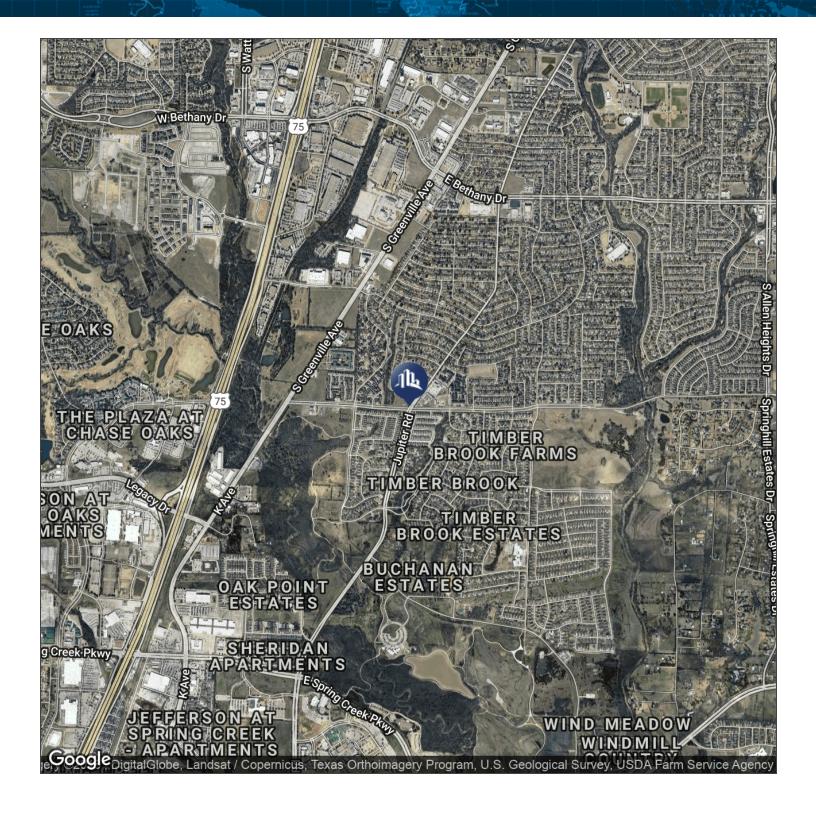

# S Jupiter Rd, Allen, TX 75002





### **FOR SALE**

Sale Price: \$1,350,000

Property Type: Land

Lot Size: 4.8 Acres

### **Features:**

- Hard Corner, only corner for commercial development
- Great site for Retail or Office Condo Development



### **Contact:**

#### **Calvin Wong, CCIM**

Managing Partner | Broker 469.916.8810 calvin.wong@sperrycga.com TX #0570017

#### Daniel C. Eng, CCIM | CPM

President | Broker 469.916.8828 daniel@engvest.com TX #0514529

\*Each office Independently Owned and Operated





## Executive Summary



#### **OFFERING SUMMARY**

Sale Price: \$1,350,000

Lot Size: 4.8 Acres

Zoning: SC - Shopping Center

Price / SF: \$6.46



#### **PROPERTY OVERVIEW**

Great site for retail or office condo development.



## Aerial Map







## Demographics Map



| POPULATION                            | 1 MILE              | 3 MILES               | 5 MILES               |
|---------------------------------------|---------------------|-----------------------|-----------------------|
| Total population                      | 10,063              | 81,604                | 215,074               |
| Median age                            | 32.4                | 33.6                  | 34.4                  |
| Median age (male)                     | 31.7                | 32.5                  | 33.6                  |
| Median age (Female)                   | 32.6                | 34.8                  | 35.4                  |
|                                       |                     |                       |