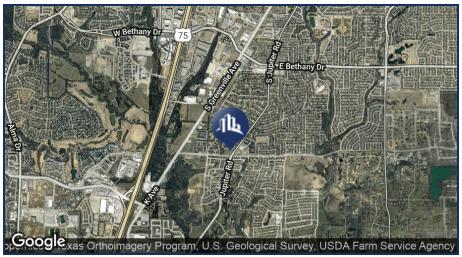

# S Jupiter Rd, Allen, TX 75002





### **FOR SALE**

Sale Price: \$1,350,000

Property Type: Land

Lot Size: 4.8 Acres

### **Features:**

- Hard Corner, only corner for commercial development
- Great site for Retail or Office Condo Development



### **Contact:**

#### **Calvin Wong, CCIM**

Managing Partner | Broker 469.916.8810 calvin.wong@sperrycga.com TX #0570017

#### Daniel C. Eng, CCIM | CPM

President | Broker 469.916.8828 daniel@engvest.com TX #0514529

\*Each office Independently Owned and Operated





## Executive Summary



#### **OFFERING SUMMARY**

Sale Price: \$1,350,000

Lot Size: 4.8 Acres

Zoning: SC - Shopping Center

Price / SF: \$6.46



#### **PROPERTY OVERVIEW**

Great site for retail or office condo development.



## Aerial Map







## Demographics Map



| POPULATION                            | 1 MILE              | 3 MILES               | 5 MILES               |
|---------------------------------------|---------------------|-----------------------|-----------------------|
| Total population