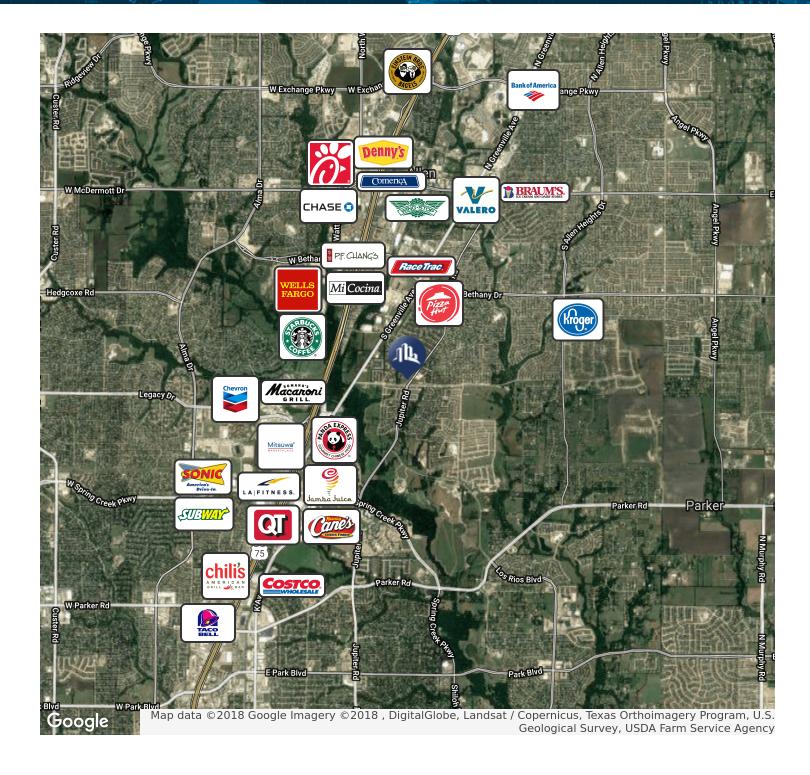

32.5                  | 33.6                  |
| Median age (Female)                   | 32.6                | 34.8                  | 35.4                  |
|                                       |                     |                       |                       |
| HOUSEHOLDS & INCOME                   | 1 MILE              | 3 MILES               | 5 MILES               |
| HOUSEHOLDS & INCOME  Total households | <b>1 MILE</b> 3,452 | <b>3 MILES</b> 28,902 | <b>5 MILES</b> 74,422 |
|                                       |                     |                       |                       |
| Total households                      | 3,452               | 28,902                | 74,422                |

<sup>\*</sup> Demographic data derived from 2010 US Census



## Retailer Map