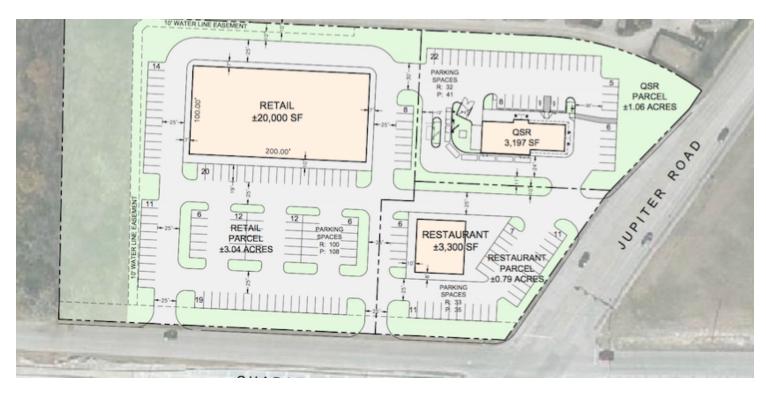

# S Jupiter Rd, Allen, TX 75002

### **FOR SALE**

Sale Price: \$1,350,000

Property Type: Land

Lot Size: 4.8 Acres

### **Features:**

- Hard Corner, only corner for commercial development
- Great site for Retail or Office Condo Development

#### **OFFERING SUMMARY**

Sale Price: \$1,350,000

Lot Size: 4.8 Acres

Zoning: SC - Shopping Center

Price / SF: \$6.46

#### **PROPERTY OVERVIEW**

Great site for retail or office condo development.