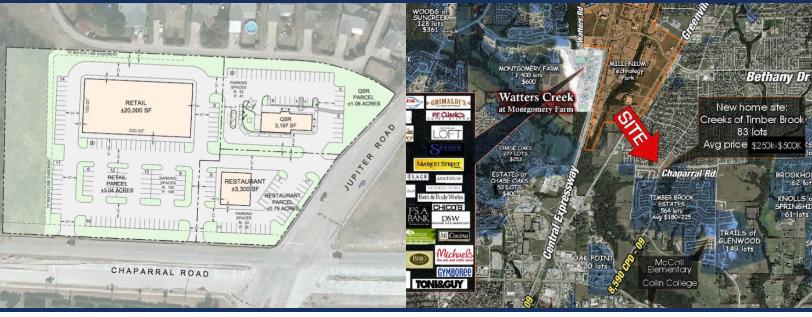

# S Jupiter Rd, Allen, TX 75002

### **FOR SALE**

Sale Price: \$1,350,000

Property Type: Land

Lot Size: 4.8 Acres

### **Features:**

- Hard Corner, only corner for commercial development
- Great site for Retail or Office Condo Development

#### **OFFERING SUMMARY**

Sale Price: \$1,350,000

Lot Size: 4.8 Acres

Zoning: SC - Shopping Center

Price / SF: \$6.46

#### **PROPERTY OVERVIEW**

Great site for retail or office condo development.

## Retailer Map