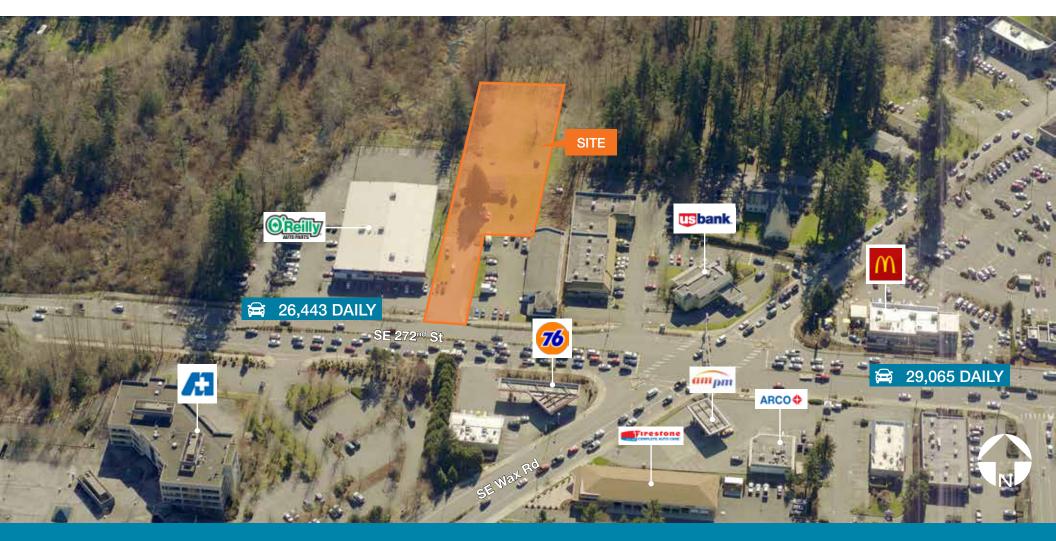

**FOR SALE** 

75,802 SF land ideal for medical or general office

Tom Dillon 425.450.1138 tdillon@kiddermathews.com

## **Features**

75.802 SF land

Ideal for medical or general office

Significant site planning complete, including wetland deliniation

.....

.....

All utilities complete

Zoned MC