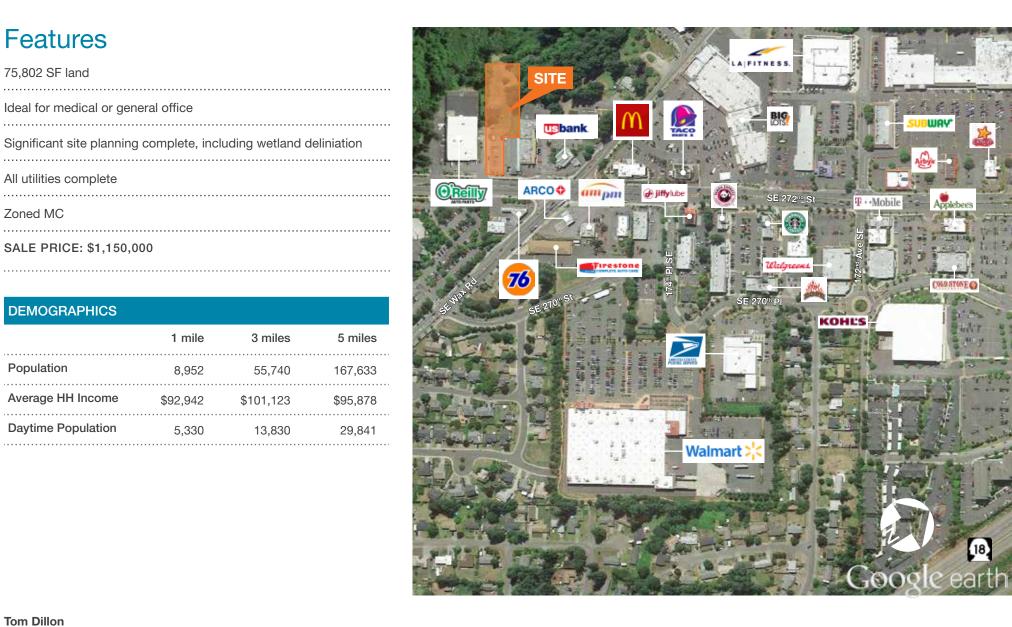

## **Features**

75.802 SF land

Ideal for medical or general office

Significant site planning complete, including wetland deliniation

.....

.....

All utilities complete

Zoned MC

SALE PRICE: \$1,150,000

| DEMOGRAPHICS       |          |           |          |
|--------------------|----------|-----------|----------|
|                    | 1 mile   | 3 miles   | 5 miles  |
| Population         | 8,952    | 55,740    | 167,633  |
| Average HH Income  | \$92,942 | \$101,123 | \$95,878 |
| Daytime Population | 5,330    | 13,830    | 29,841   |