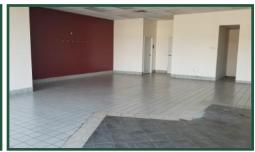

## Retail Space For Lease 196 Roberson Mill Road Milledgeville, GA 31061

**Size:** 2,400 sf anchor space (50'x48')

Space is mainly open. It has 2 restrooms, office, rear storage, and utility closet.

Zoning: Commercial