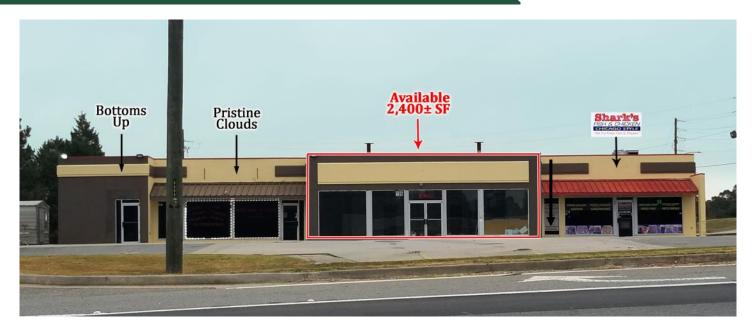

## Retail Space For Lease 196 Roberson Mill Road Milledgeville, GA 31061

**Size:** 2,400 sf anchor space (50'x48')

Space is mainly open. It has 2 restrooms, office, rear storage, and utility closet.

Zoning: Commercial

**Utilities:** All utilities available **Traffic:** 22,850 vehicles per day

NNN Expenses: \$2.00 psf

Notes: Great signage available. Other tenants include Shark's Fish & Chicken,

Bottoms Up and Pristine Clouds.