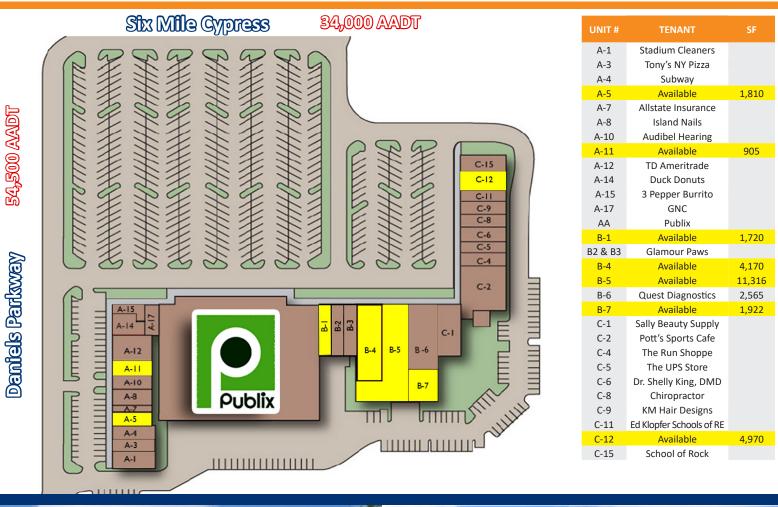

## **PROPERTY INFORMATION**

- Publix anchored center at the busy intersection of Six Mile Cypress and Daniels Parkway.
- High traffic counts 88,500 AADT combined.
- Units available from 905 SF to 20,000 SF at reasonable
- Junior anchor space and great endcap space available.
- Signalized intersection.