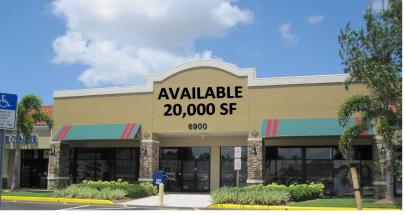

## DANIELS CROSSING

**6900 DANIELS PARKWAY** 

905 - 20,000 SF

RETAIL FOR LEASE

Call For **LEASE RATES** 

## **PROPERTY INFORMATION**

- Publix anchored center at the busy intersection of Six Mile Cypress and Daniels Parkway.
- High traffic counts 88,500 AADT combined.
- Units available from 905 SF to 20,000 SF at reasonable
- Junior anchor space and great endcap space available.
- Signalized intersection.