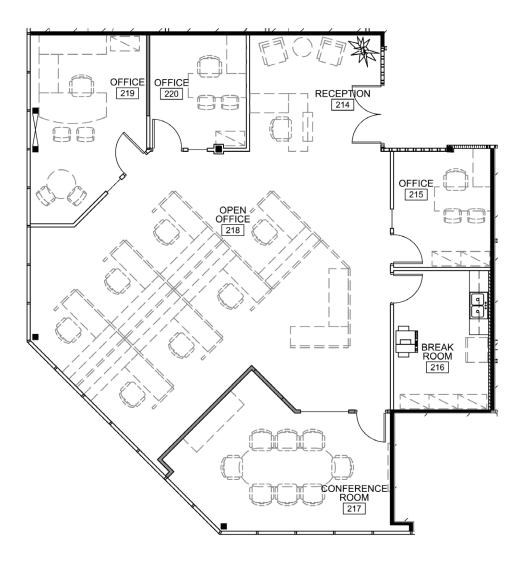

#### 5962 La Place Court | Suite 210 | 2,150 RSF

Reception area, 4 private offices, conference room, open office area and break room.

Tenant to verify dimensions and that space is equipped to fit their needs.