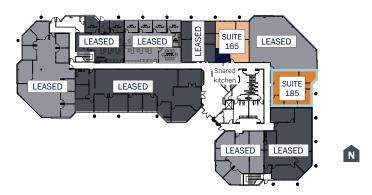

#### 5962 La Place Court | Suite 165 | 1,015 RSF

Reception area, 2 private offices, conference room, copy area and use of first floor shared kitchen.

Tenant to verify dimensions and that space is equipped to fit their needs.

#### 5962 LA PLACE COURT | 1<sup>ST</sup> FLOOR

THE CAMPUS CARLSBAD | 5962 LA PLACE COURT, CARLSBAD, CA 92008

#### THE CAMPUS CARLSBAD | 5962 LA PLACE COURT, CARLSBAD, CA 92008