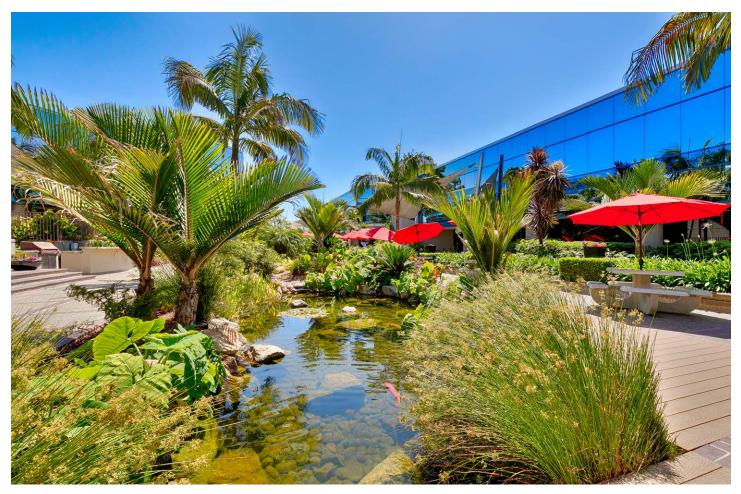

### The Campus Carlsbad...Delivering the Needs of an Organization and its Employees

The Campus Carlsbad (TCC) is comprised of three professional office and corporate headquarter buildings in a park like setting strategically located within the Carlsbad Research Center and the beautiful seaside community of Carlsbad, California. TCC is located within close proximity to a wealth of retail, recreation and entertainment options. The overall project design and numerous amenities within are designed to increase job satisfaction, productivity and performance while improving the overall ability for employers to attract and retain employees. Ultimately, all of this translates to the bottom line.

#### **EXCEPTIONAL AMENITIES & ACCESS**

#### SPECIFICATIONS

- 46,833 SF, 2-story office building
- 3.61/1,000 SF parking ratio.
- Multi-tenant office space & Corporate Headquarters / R&D / Tech+Creative Space
- Located within the prestigious Carlsbad Research Center.
- Adjacent to McClellan-Palomar Airport with easy access to I-5 via Palomar Airport Road & Cannon Road.
- Close proximity to retail, restaurants, fitness center, library and housing.
- The courtyard has been transformed into an Asian Fusion inspired botanical garden.
- Exterior kitchen/barbeque facilities.
- AT&T High-Speed Fiber Optic Connectivity.
- On-site cafe (www.campuscafeonline.com).
- Shower and locker facilities.
- 24 hour card key access system.
- Energy efficient.
- Shared kitchens for qualified suites in office building.
- New quality tenant improvements with additional tenant improvement dollars available for efficient, customized improvements.