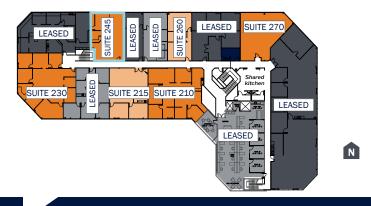

#### 5962 LA PLACE COURT | 1<sup>ST</sup> FLOOR

THE CAMPUS CARLSBAD | 5962 LA PLACE COURT, CARLSBAD, CA 92008

**AVAILABILITY & FLOOR PLANS** 