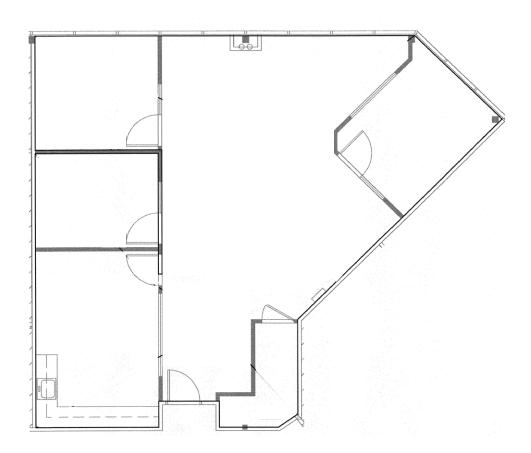

#### 5962 La Place Court | Suite 270 | 1,493 RSF

Reception area, 3 private offices, break area, open office area, server / storage room and use of second floor shared kitchen.

Furniture shown for demonstration purposes only and is not included with the lease of the space. Tenant to verify dimensions and that space is equipped to fit their needs.

#### 5962 LA PLACE COURT | 2ND FLOOR