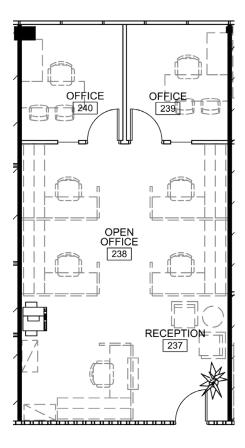

#### 5962 La Place Court | Suite 270 | 1,493 RSF

Reception area, 3 private offices, break area, open office area, server / storage room and use of second floor shared kitchen.

Furniture shown for demonstration purposes only and is not included with the lease of the space. Tenant to verify dimensions and that space is equipped to fit their needs.