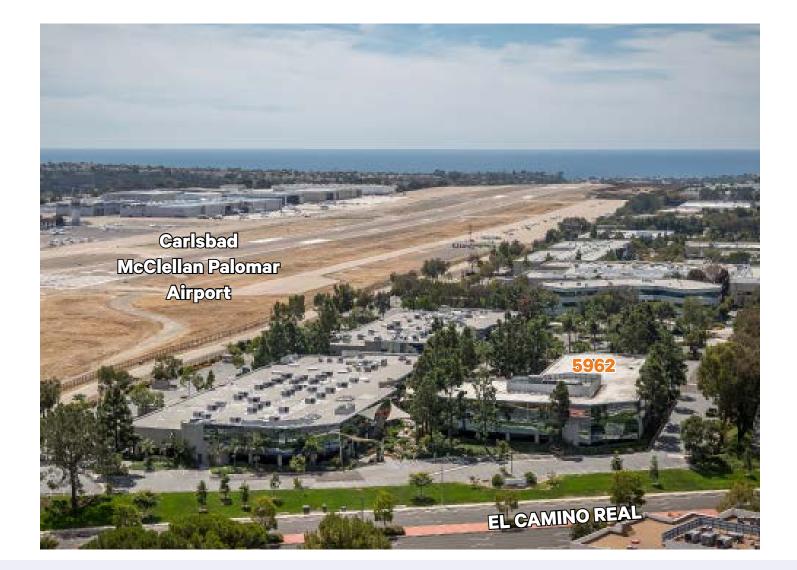

# Travel Distances

Downtown San Diego 34.4 miles

Carlsbad Village 7.0 miles

San Diego Intl' Carlsbad Airport McClellan Reg. 35.3 miles Airport 2.1 miles

Carlsbad Beach 4.0 miles

Interstate 5 3.4 miles

Highway 78 4.9 miles

#### SPECIFICATIONS

- 46,833 SF, 2-story office building
- 3.61/1,000 SF parking ratio.
- Multi-tenant office space & Corporate Headquarters / R&D / Tech+Creative Space
- Located within the prestigious Carlsbad Research Center.
- Adjacent to McClellan-Palomar Airport with easy access to I-5 via Palomar Airport Road & Cannon Road.
- Close proximity to retail, restaurants, fitness center, library and housing.
- The courtyard has been transformed into an Asian Fusion inspired botanical garden.
- Exterior kitchen/barbeque facilities.
- AT&T High-Speed Fiber Optic Connectivity.
- On-site cafe (www.campuscafeonline.com).
- Shower and locker facilities.
- 24 hour card key access system.
- Energy efficient.
- Shared kitchens for qualified suites in office building.
- New quality tenant improvements with additional tenant improvement dollars available for efficient, customized improvements.