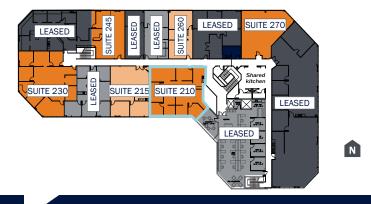

#### 5962 La Place Court | Suite 215 | 1,509 RSF

Open office area, 4 private offices, conference room, and kitchen.

Tenant to verify dimensions and that space is equipped to fit their needs.

#### 5962 LA PLACE COURT | 2ND FLOOR

THE CAMPUS CARLSBAD | 5962 LA PLACE COURT, CARLSBAD, CA 92008

#### 5962 La Place Court | Suite 230 | 2,404 RSF

Reception with double-door entry, 2 private offices, conference room, open office area and break room.

Furniture shown for demonstration purposes only and is not included with the lease of the space. Tenant to verify dimensions and that space is equipped to fit their needs.

#### 5962 LA PLACE COURT | 2ND FLOOR

#### 5962 La Place Court | Suite 245 | 1,260 RSF

Reception, 2 private offices, conference room and open office area.

Tenant to verify dimensions and that space is equipped to fit their needs.

#### 5962 La Place Court | Suite 260 | 927 RSF

Reception, 2 private offices, open office area and use of second floor shared kitchen.

Furniture shown for demonstration purposes only and is not included with the lease of the space. Tenant to verify dimensions and that space is equipped to fit their needs.

#### 5962 LA PLACE COURT | 2<sup>ND</sup> FLOOR

#### 5962 La Place Court | Suite 270 | 1,493 RSF

Reception area, 3 private offices, break area, open office area, server / storage room and use of second floor shared kitchen.

Furniture shown for demonstration purposes only and is not included with the lease of the space. Tenant to verify dimensions and that space is equipped to fit their needs.