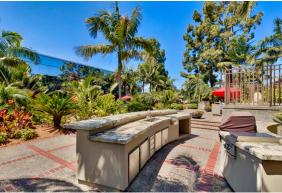

OFFICE & CORPORATE HEADQUARTERS CAMPUS ON-SITE AMENITIES

**MOVE-IN READY SPEC SUITES** 

#### SPECIFICATIONS

- 46,833 SF, 2-story office building
- 3.61/1,000 SF parking ratio.
- Multi-tenant office space & Corporate Headquarters / R&D / Tech+Creative Space
- Located within the prestigious Carlsbad Research Center.
- Adjacent to McClellan-Palomar Airport with easy access to I-5 via Palomar Airport Road & Cannon Road.
- Close proximity to retail, restaurants, fitness center, library and housing.
- The courtyard has been transformed into an Asian Fusion inspired botanical garden.
- Exterior kitchen/barbeque facilities.
- AT&T High-Speed Fiber Optic Connectivity.
- On-site cafe (www.campuscafeonline.com).
- Shower and locker facilities.
- 24 hour card key access system.
- Energy efficient.
- Shared kitchens for qualified suites in office building.
- New quality tenant improvements with additional tenant improvement dollars available for efficient, customized improvements.