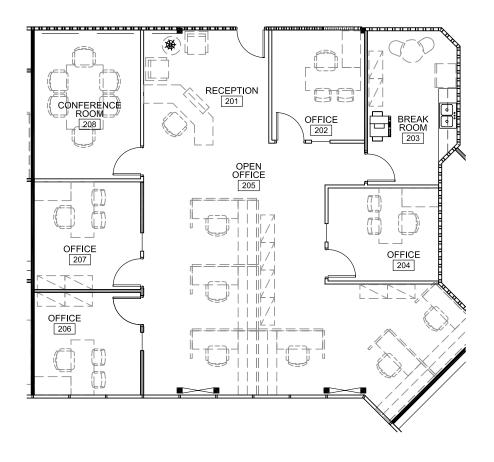

#### 5962 La Place Court | Suite 210 | 2,150 RSF

Reception area, 4 private offices, conference room, open office area and break room.

Tenant to verify dimensions and that space is equipped to fit their needs.

#### 5962 LA PLACE COURT | 2<sup>ND</sup> FLOOR