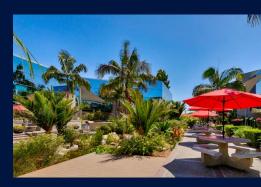

#### SPECIFICATIONS

- 46,833 SF, 2-story office building
- 3.61/1,000 SF parking ratio.
- Multi-tenant office space & Corporate Headquarters / R&D / Tech+Creative Space
- Located within the prestigious Carlsbad Research Center.
- Adjacent to McClellan-Palomar Airport with easy access to I-5 via Palomar Airport Road & Cannon Road.
- Close proximity to retail, restaurants, fitness center, library and housing.
- The courtyard has been transformed into an Asian Fusion inspired botanical garden.
- Exterior kitchen/barbeque facilities.
- AT&T High-Speed Fiber Optic Connectivity.
- On-site cafe (www.campuscafeonline.com).
- Shower and locker facilities.
- 24 hour card key access system.
- Energy efficient.
- Shared kitchens for qualified suites in office building.
- New quality tenant improvements with additional tenant improvement dollars available for efficient, customized improvements.