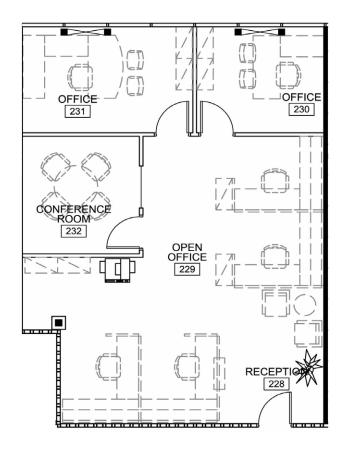

#### 5962 La Place Court | Suite 230 | 2,404 RSF

Reception with double-door entry, 2 private offices, conference room, open office area and break room.

Furniture shown for demonstration purposes only and is not included with the lease of the space. Tenant to verify dimensions and that space is equipped to fit their needs.