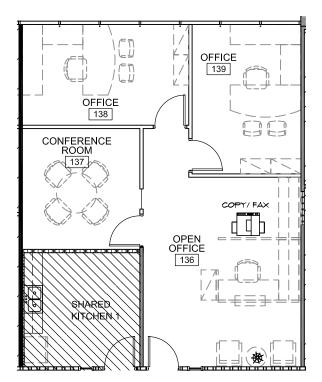

#### 5962 La Place Court | Suite 165 | 1,015 RSF

Reception area, 2 private offices, conference room, copy area and use of first floor shared kitchen.

Tenant to verify dimensions and that space is equipped to fit their needs.