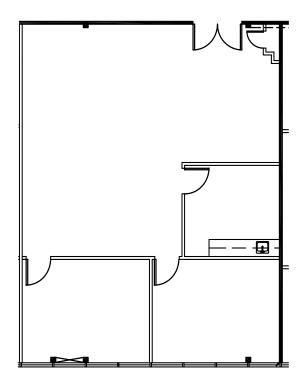

#### 5962 La Place Court | Suite 215 | 1,509 RSF

Open office area, 4 private offices, conference room, and kitchen.

Tenant to verify dimensions and that space is equipped to fit their needs.