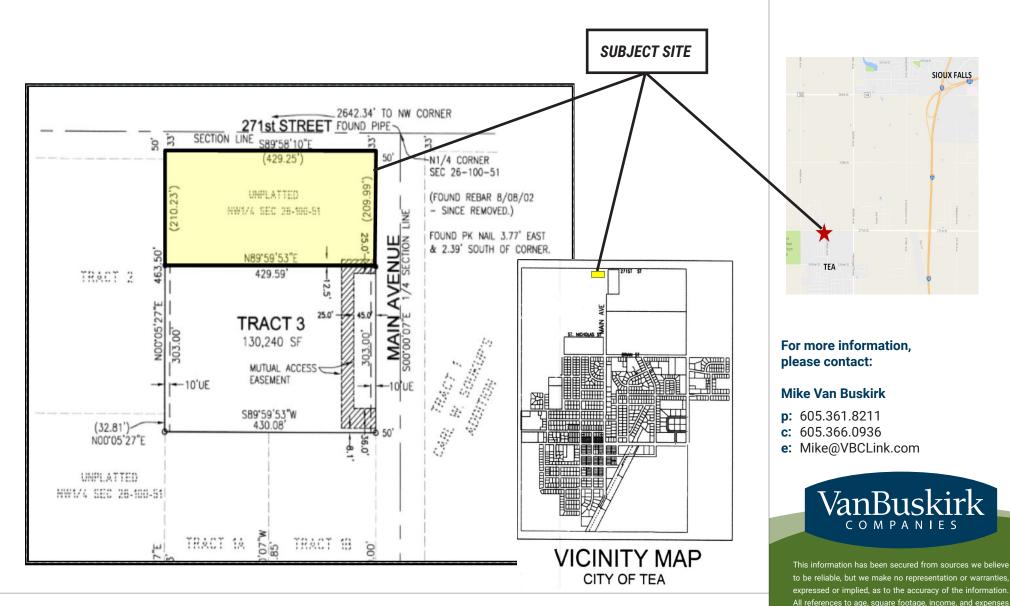

# 271st Street & Main Avenue Tea, SD 57064

AVAILABLE: 1.9+/- Acres
PRICE: \$4.50 PSF
ZONING: Commercial
TAXES: TBD

## **Legal Description:**

A portion of Tract 3 of High Pointe Estates, City of Tea, Lincoln County, SD

For more information, please contact:

### Mike Van Buskirk

**p:** 605.361.8211 **c:** 605.366.0936

e: Mike@VBCLink.com

This information has been secured from sources we believe to be reliable, but we make no representation or warranties, expressed or implied, as to the accuracy of the information. All references to age, square footage, income, and expenses are approximate. Buyers or Lessors should conduct their own independent investigations and rely only on those results.