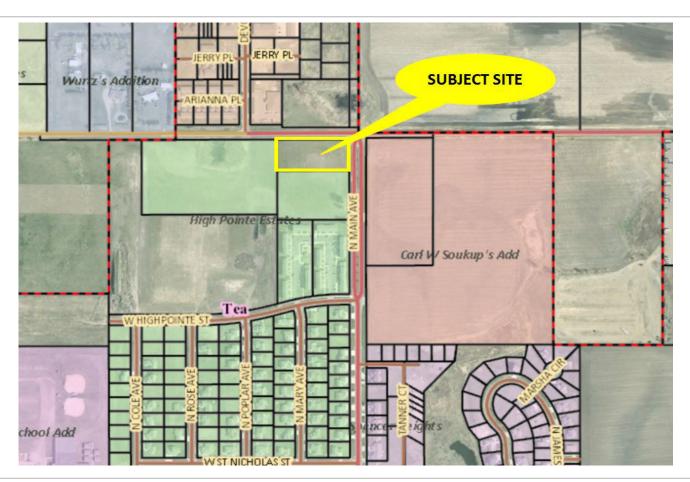

# PROPERTY INFORMATION

- Prime Commercial site at Tea Road and the new Main Street Extension.
- Main Street is the only North/South road running through city of Tea.
- Tea is one of the fastest growing towns in South Dakota
- Great location for a convenience store, bank branch, strip mall, etc.
- New housing development just south of this location.
- · Good daily traffic numbers.

# 271st Street & Main Avenue Tea, SD 57064

AVAILABLE: 1.9+/- Acres
PRICE: \$4.50 PSF
ZONING: Commercial
TAXES: TBD

## **Legal Description:**

A portion of Tract 3 of High Pointe Estates, City of Tea, Lincoln County, SD

For more information, please contact: