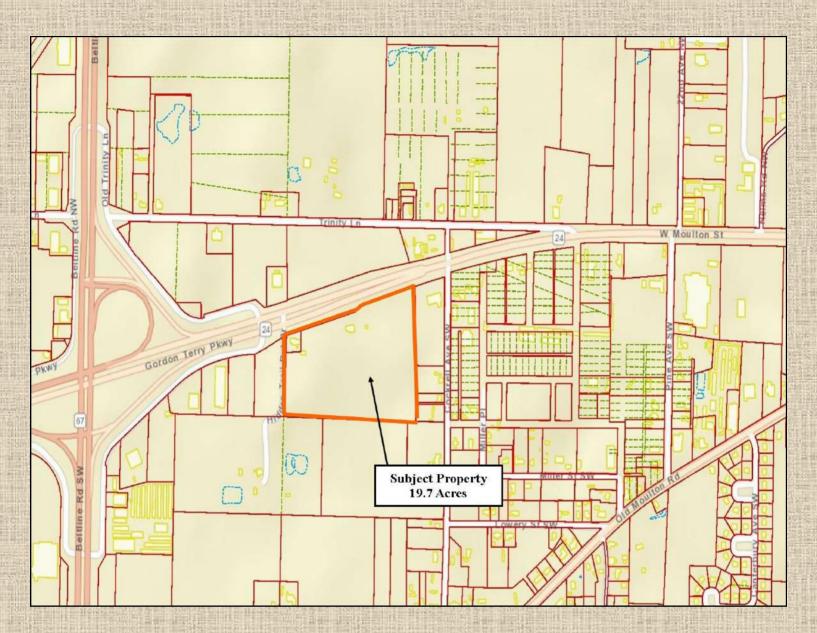

## 2125 & 2139 Gordon Terry Pkwy

\$1,083,500

Decatur | AL | 35601

2 Lots for a combined 19.7 acres near the intersection and bypasses of Gordon Terry Parkway and Beltline Road. Heavy traffic and great visibility. Traffic counts of 17,540 (Gordon Terry Pkwy) and 22,000 (Beltline Rd) PER DAY!!! Zoned County.
Call Kevin for an appointment today! (256) 715-8064