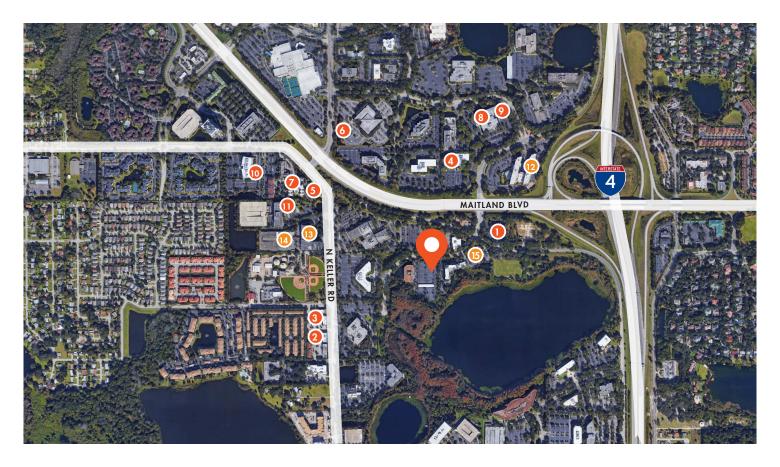

#### **LOCATION**

258 Southhall is located in the heart of Maitland with convenient access to I-4, Maitland Blvd, and Keller Rd. There are plenty of dining and hotel choices near the property, making it convenient for tenants and their clients.

#### **DINING**

- Applebee's
- 2 Curry Bowl
- 3 The Silly Grape
- Wraps Delight Cafe
- 6 Chick Fil A
- 6 Subway
- Wendy's
- 8 Tasty Deli Cafe
- Oreenhouse Cafe
- Nature's Table Cafe
- Unwind Cafe

#### **HOTELS**

- Sheraton Orlando North Hotel
- Extended Stay America
- Courtyard by Marriott
- B Homewood Suites by Hilton

FOR MORE INFORMATION, PLEASE CONTACT:

ALEX ROSARIO | 407.540.7713

Principal
Alex.Rosario@foundrycommercial.com
Licensed Real Estate Broker