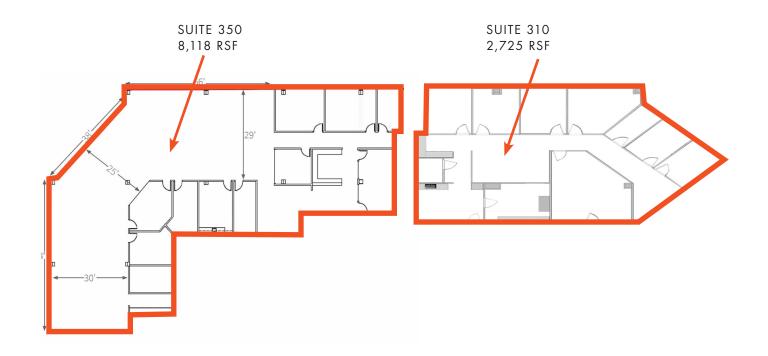

| SUITE     | RSF            |
|-----------|----------------|
| 220       | 7,139          |
| 310       | 2,725          |
| 350       | 8,118          |
| 3rd Floor | 2,725 - 10,843 |

FOR MORE INFORMATION, PLEASE CONTACT:

## 3<sup>RD</sup> FLOOR

SUITE 310/350

2,725 - 8,118 SF AVAILABLE (CAN BE COMBINED TO 10,8143 RSF)

Although the information contained herein was provided by sources believed to be reliable, Foundry Commercial makes no representation, expressed or implied, as to its accuracy and said information is subject to errors, omissions or changes.