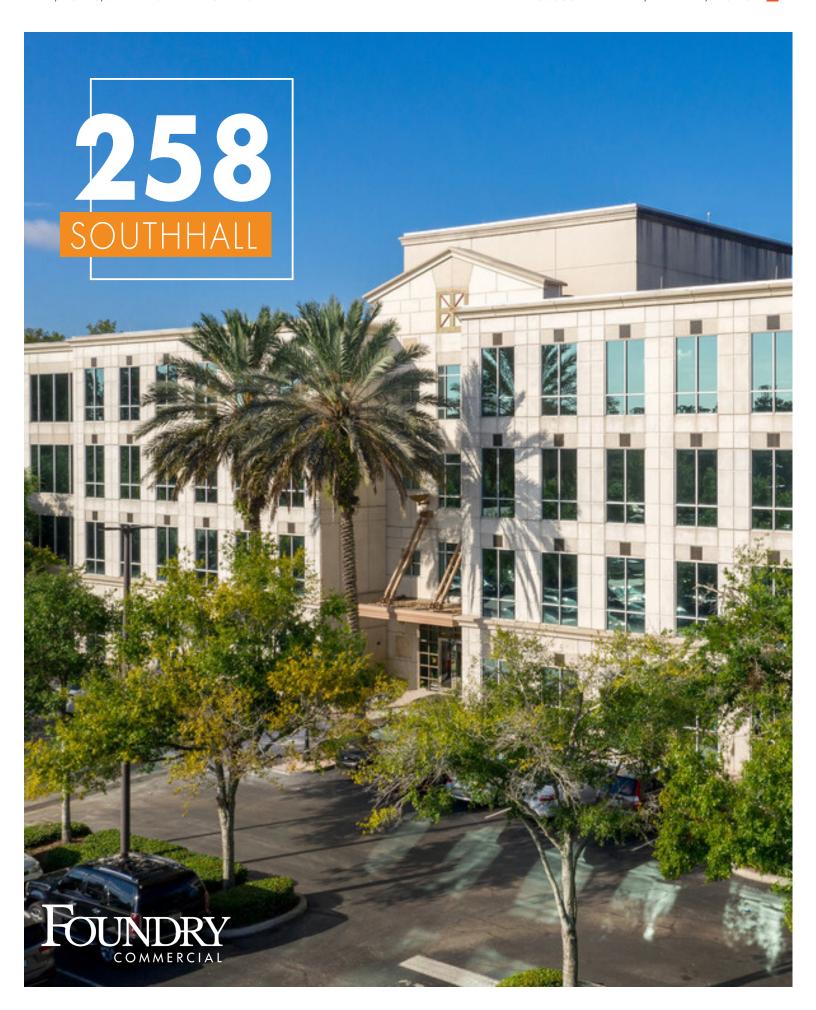

#### **CLASS-A DEVELOPMENT**

Four Story, Class A building consisting of approximately 89,705 SF.

### **PROPERTY FEATURES**

- Building under new management
- Parking Ratio: 4.4/1,000 SF; 40± covered parking spaces available
- Located in the heart of Maitland Center
- Numerous restaurants and entertainment options with easy access to Maitland Blvd and S Keller Rd
- Efficient floor plates with a low core factor