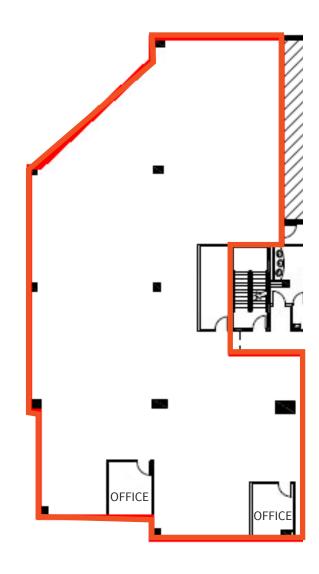

# 2<sup>ND</sup> FLOOR

SUITE 220

7,139 SF AVAILABLE

Although the information contained herein was provided by sources believed to be reliable, Foundry Commercial makes no representation, expressed or implied, as to its accuracy and said information is subject to errors, omissions or changes.