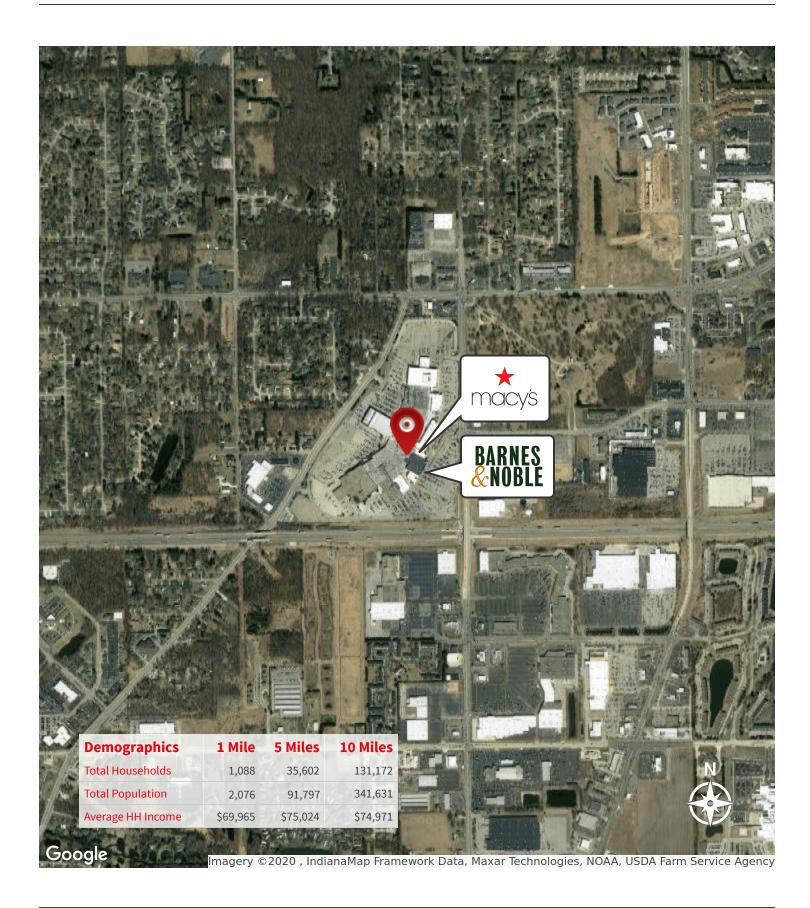

## **Property Highlights**

- 187,211 SF sits on 16.26 acres adjacent to University Park Mall
- Regional Mall located along 80/90 corridor and shopping destination for Northern, IN, portions of Eastern, IL, and Southern, MI
- Visibility to 80/90 Tollway and positioned between the Douglas and Capital exits/ interchanges
- Opportunity for Retail, Non Traditional Retail, Entertainment, Office, Residential and **Medical Office**

## **Key Retailers**