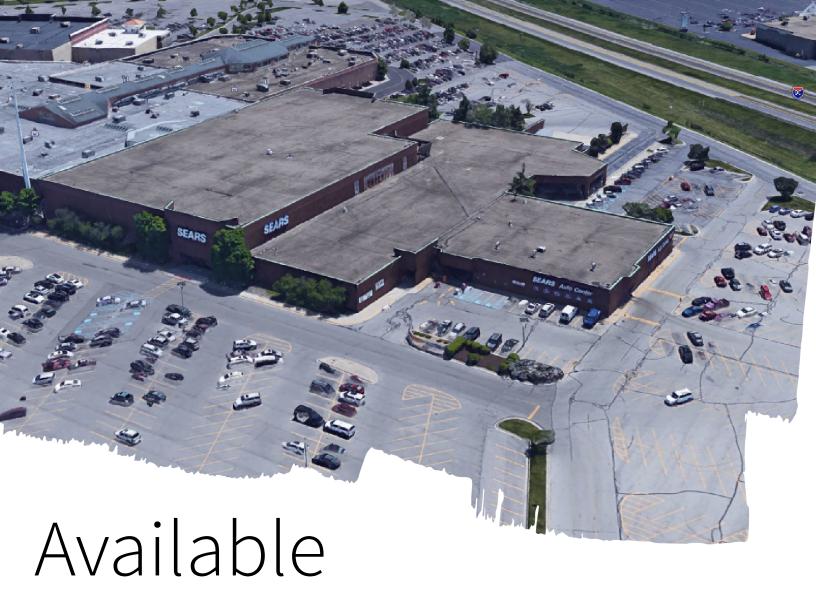

## **Property Highlights**

- 187,211 SF sits on 16.26 acres adjacent to University Park Mall
- Regional Mall located along 80/90 corridor and shopping destination for Northern, IN, portions of Eastern, IL, and Southern, MI
- Visibility to 80/90 Tollway and positioned between the Douglas and Capital exits/ interchanges
- Opportunity for Retail, Non Traditional Retail, Entertainment, Office, Residential and **Medical Office**

## **Sears | University Park Mall**

6501 Grape Rd Mishawaka, IN 46545

**Blair Austin** 

317.810.7181

blair.austin@am.jll.com

IN #RB19001369

**Janice Sellis** 

312.702.4283