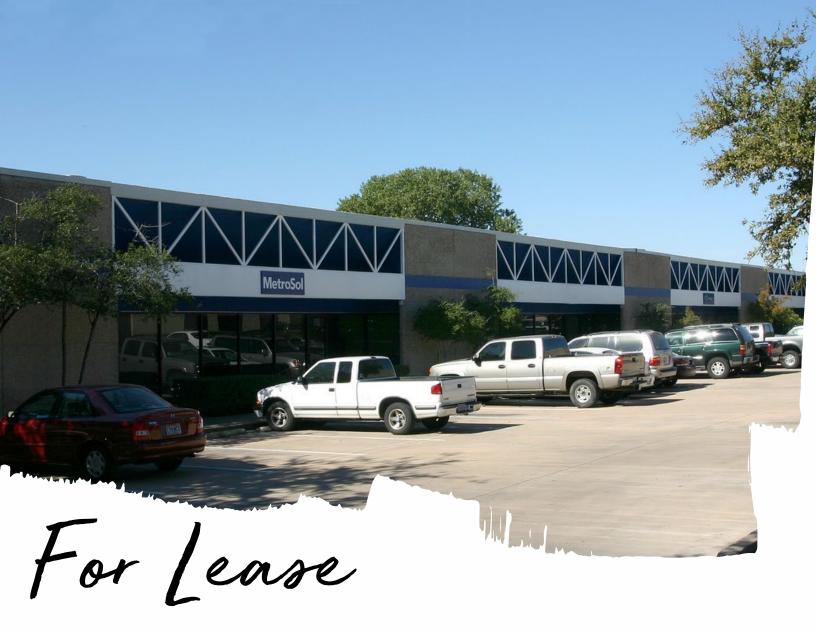

## **Property Overview**

Space Suite 102 – 4,509 SF

Availability Within 30 Days Notice

Rental Rate \$14.00 per RSF NNN

Operating Expenses \$5.71 per RSF est. in 2018

**Building Features** 

• 14' Clear Height

• 100% HVAC

Rear Loading; Semi-Dock

Ample Parking

## **Metric Center B**

2101 Donley Drive Austin, Texas 78758

**Ace Schlameus** 

+1 512 225 2709

Ace.Schlameus@am.jll.com

www.jll.com/austin

**Metric Center B** 

**Ace Schlameus** +1 512 225 2709