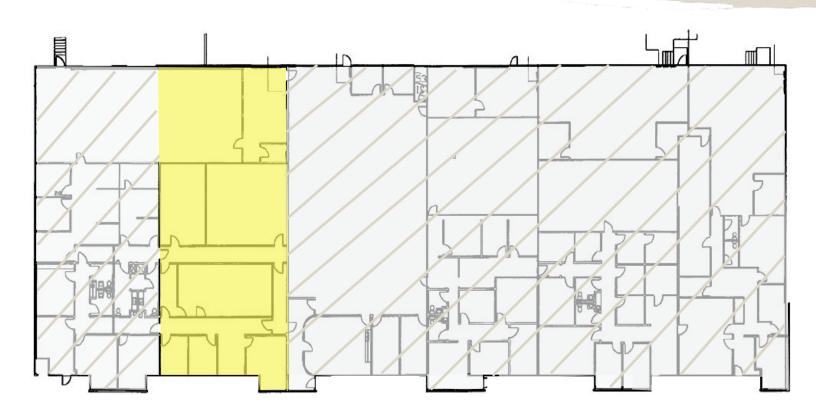

## **Property Overview**

Space Suite 102 – 4,509 SF

Availability Within 30 Days Notice

Rental Rate \$14.00 per RSF NNN

Operating Expenses \$5.71 per RSF est. in 2018

**Building Features** 

• 14' Clear Height