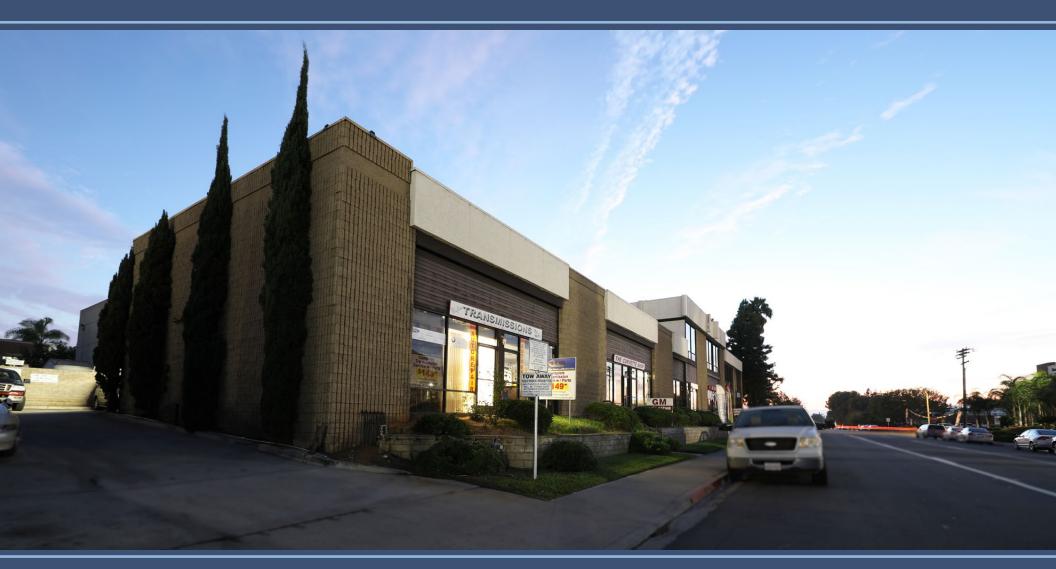

# FOR SALE ±16,937 SF Office/Industrial 4645 RUFFNER STREET, SAN DIEGO, CA 92111

www.ngkf.com

## PROPERTY DESCRIPTION

#### **PROPERTY FEATURES:**

- ± 16,937 SF Multi-Tenant Office/Industrial Building
- Property is currently 88% leased, but space can be made available to an Owner-User.
- Industrial and Office Suites Available
- · All suites separetly metered
- Great corner visability
- Tl's available
- Light Industrial Zoning (IL-2-1)
- Eight (8) Grade-Level Loading Doors
- Robust Central San Diego Submarket
- Excellent Freeway Access to I-805, SR-163, SR-52 & I-15
- An average of 8,000 cars passing by on a weekday