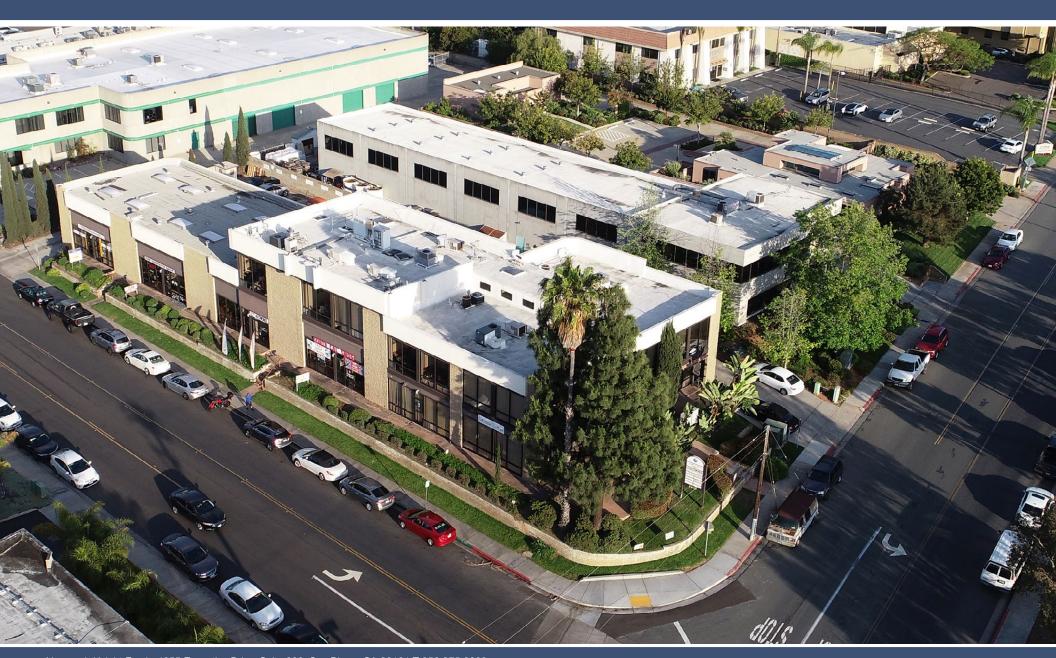

# FOR SALE ±16,937 SF Office/Industrial 4645 RUFFNER STREET, SAN DIEGO, CA 92111

www.ngkf.com

#### **PROPERTY FEATURES:**

- ± 16,937 SF Multi-Tenant Office/Industrial Building
- Property is currently 88% leased, but space can be made available to an Owner-User.
- Industrial and Office Suites Available
- · All suites separetly metered
- Great corner visability
- Tl's available
- Light Industrial Zoning (IL-2-1)
- Eight (8) Grade-Level Loading Doors
- Robust Central San Diego Submarket
- Excellent Freeway Access to I-805, SR-163, SR-52 & I-15
- An average of 8,000 cars passing by on a weekday

Sale Price: \$3,590,000

4645 Ruffner Street, San Diego, CA 92111