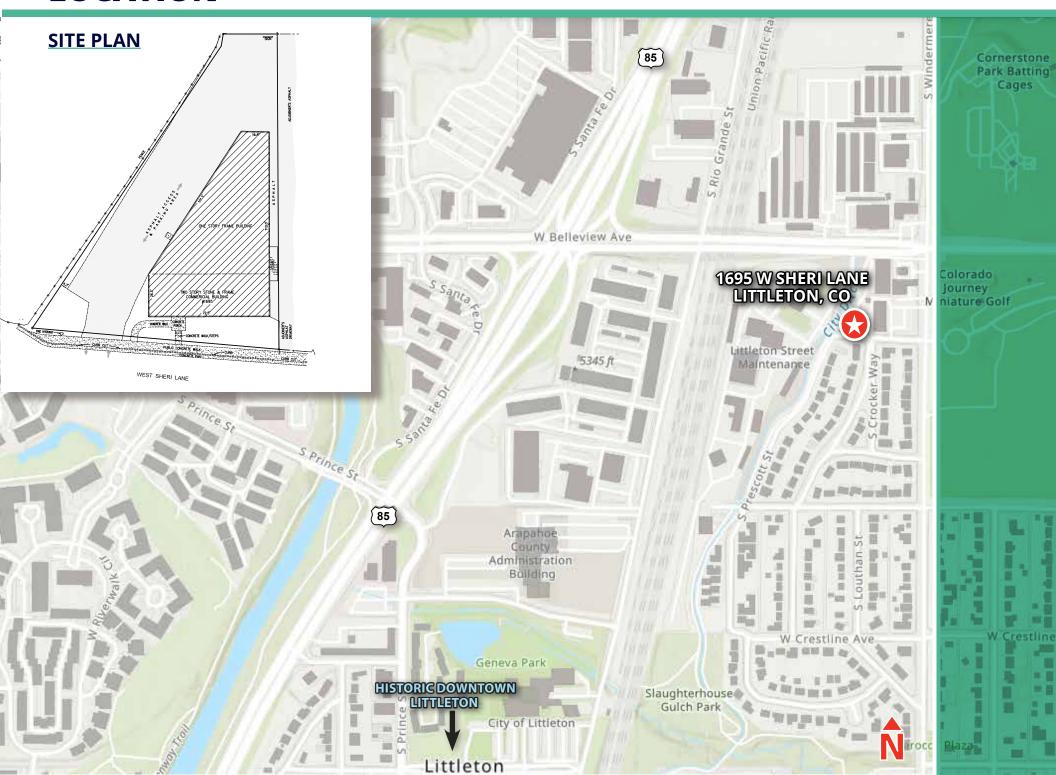

# OFFICE/WAREHOUSE

**PRICE** \$1,200,000 (\$154.00/sf) **BUILDING SIZE** 7,792 sf

±1,890 sf unfinished basement space

**LOT SIZE** 16.269 sf

(0.37 acres)

#### **ACCESS**

Santa Fe Drive (US 85), W Belleview Ave.

### **ZONING**

B-3

**General Business District** 

**AVISON** YOUNG

# **FEATURES**



\$1,200,000 SALE PRICE



7,792 SQUARE FEET

+ 1,890 SF UNFINISHED BASEMENT SPACE



**10-FOOT CLEAR HEIGHTS** 



10'X 10' DRIVE-IN LOADING DOOR



**2015 RENOVATIONS, 1982 YOC** 



WOOD FRAME OFFICE/WAREHOUSE



**BUILDING SIGNAGE AVAILABLE** 



**LOCAL OWNERSHIP** 



**B-3 GENERAL BUSINESS DISTRICT ZONED** 



1/2 MILE TO/FROM U.S. HIGHWAY 85 (SOUTH SANTA FE DRIVE)

Numerous nearby amenities





# **LOCATION**



# **ACCESS**





avisonyoung.com

1801 California Street | Suite 3750 | Denver, CO 80202

©2020 Avison Young - Northern California, LTD. - Denver Office. All rights reserved.

JAIMEE KEENE, MAI
303 390 0963
jaimee.keene@avisonyoung.com