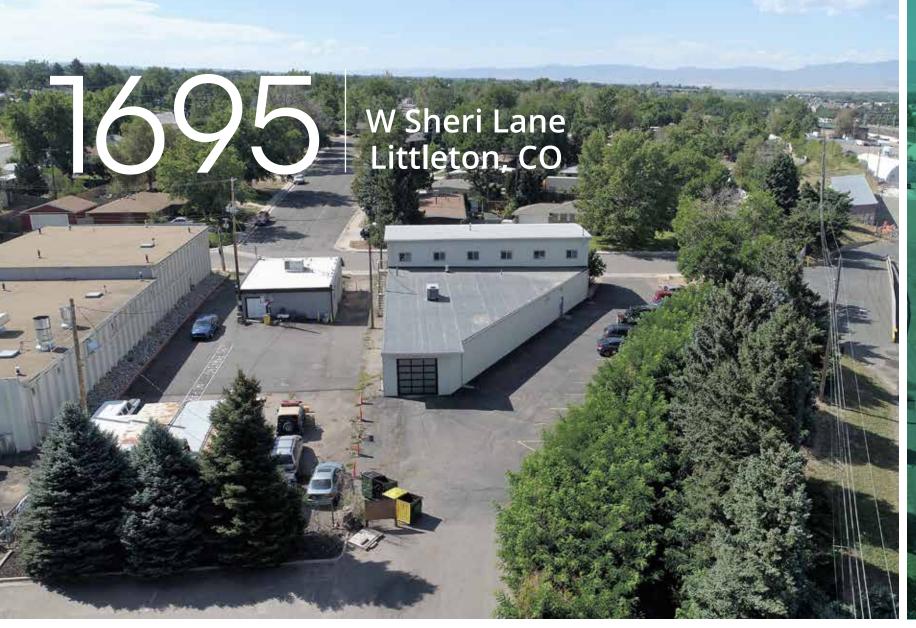

# OFFICE/WAREHOUSE

**PRICE** \$1,200,000 (\$154.00/sf) **BUILDING SIZE** 7,792 sf

±1,890 sf unfinished basement space

**LOT SIZE** 16.269 sf

(0.37 acres)