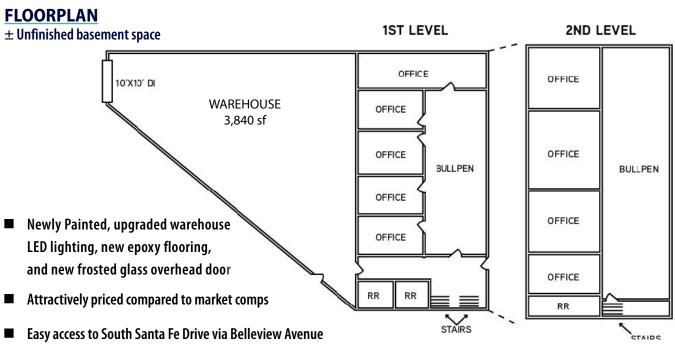

# **FEATURES**

\$1,200,000 SALE PRICE

7,792 SQUARE FEET

+ 1,890 SF UNFINISHED BASEMENT SPACE

**10-FOOT CLEAR HEIGHTS** 

10'X 10' DRIVE-IN LOADING DOOR

**2015 RENOVATIONS, 1982 YOC** 

WOOD FRAME OFFICE/WAREHOUSE