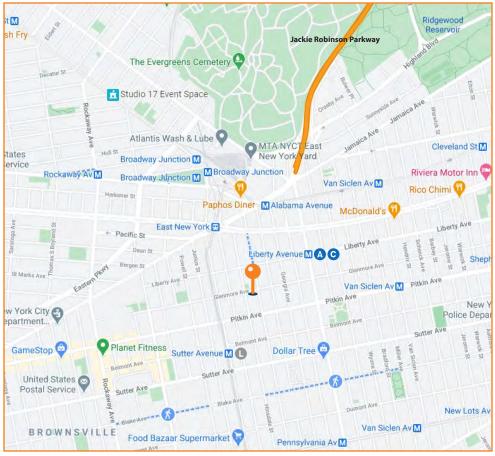

#### **NEARBY:**

- Jackie Robinson Parkway
- Broadway Junction
- Eastern Parkway
- Atlantic Avenue

#### **Transportation:**

Liberty Ave

Sutter Ave

**Broadway Junction** 

**LEASE PRICE:** 

**UPON REQUEST** 

278 GLENMORE AVENUE, BROOKLYN, NY

**BLOCK:** 