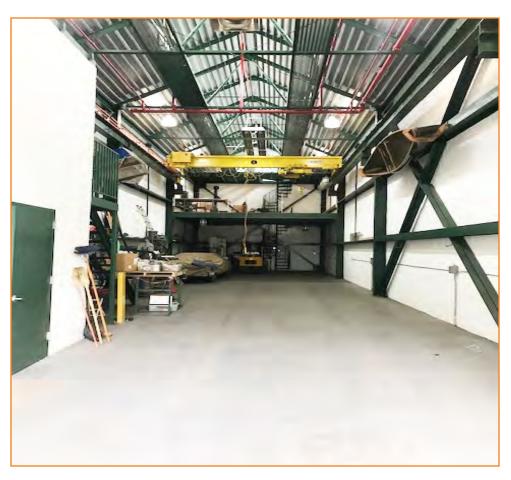

# **MODERN 3,200 SF WAREHOUSE FOR LEASE**

## **30 FT CEILINGS - EAST NEW YORK**

### **FEATURES:**

- 3,200 Sq. Ft. Warehouse
- 30' Vaulted Ceiling Height
- 1 Large Drive-In Door
- 3-Ton Crane
- Heavy Power
- Sprinklers
- Radiant Heat

**AVAILABLE IMMEDIATELY** 