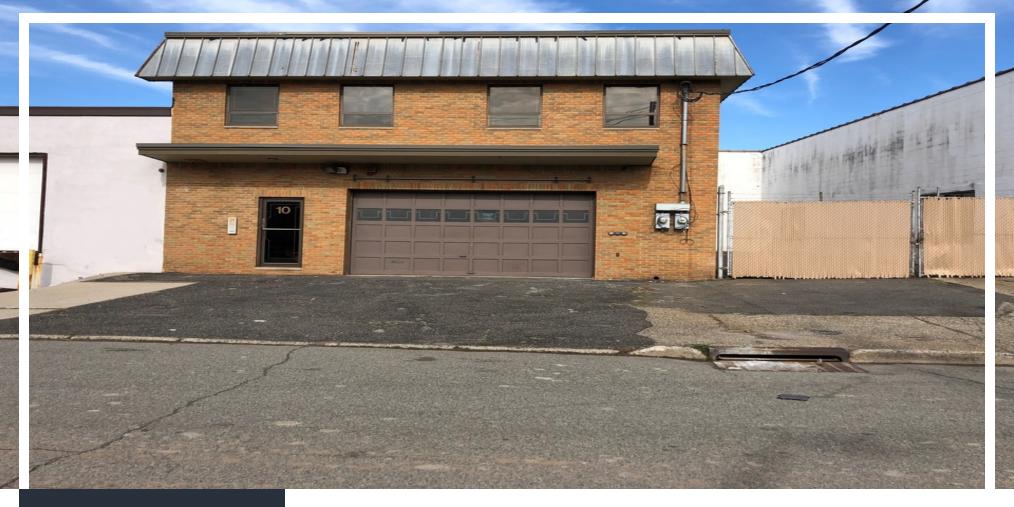

# 2,800 SF FLEX FACILITY WITH OUTSIDE STORAGE

10 Blanjen Terrace, Clifton, NJ 07014

#### PROPERTY DESCRIPTION

2,800 SF Office & Garage with Gated Outdoor Storage

#### **PROPERTY HIGHLIGHTS**

- 2,800 SF Office & Garage with Gated Outdoor Storage
- 10' Clear Height (Garage)
- 16' x 10' Overhead Door
- Floor Drain in Garage
- Office on First and Second Floor
- Three Phase Electrical Service 300 Amp Red Leg
- Ideal Contractor Space