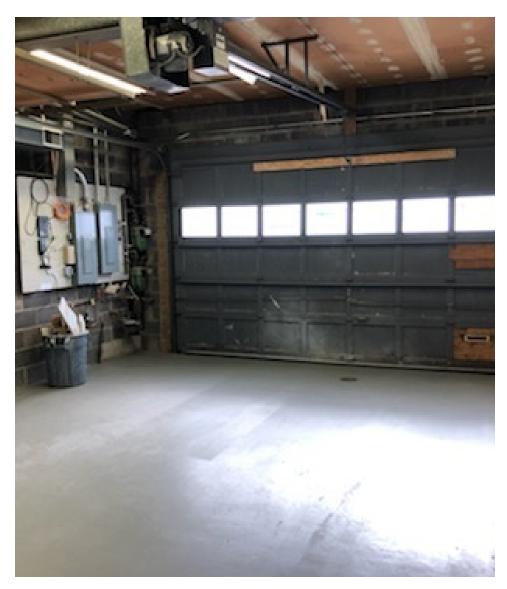

#### **PROPERTY HIGHLIGHTS**

- 2,800 SF Office & Garage with Gated Outdoor Storage
- 10' Clear Height (Garage)
- 16' x 10' Overhead Door
- Floor Drain in Garage
- Office on First and Second Floor
- Three Phase Electrical Service 300 Amp Red Leg
- Ideal Contractor Space