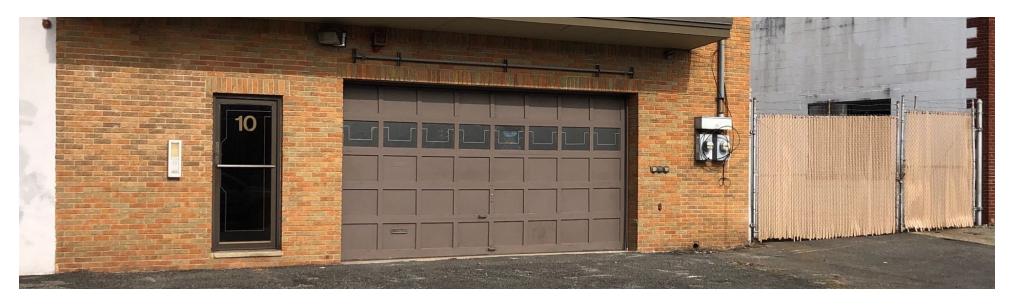

#### PROPERTY DESCRIPTION

2,800 SF Office & Garage with Gated Outdoor Storage

#### **PROPERTY HIGHLIGHTS**

- 2,800 SF Office & Garage with Gated Outdoor Storage
- 10' Clear Height (Garage)
- 16' x 10' Overhead Door
- Floor Drain in Garage
- Office on First and Second Floor
- Three Phase Electrical Service 300 Amp Red Leg
- Ideal Contractor Space