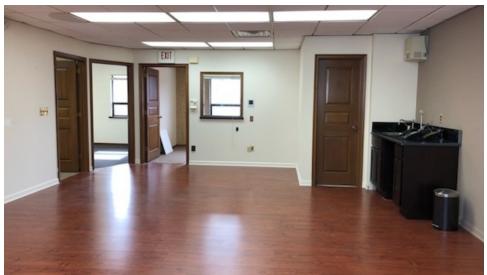

#### PROPERTY DESCRIPTION

2,800 SF Office & Garage with Gated Outdoor Storage

#### **PROPERTY HIGHLIGHTS**

- 2,800 SF Office & Garage with Gated Outdoor Storage
- 10' Clear Height (Garage)
- 16' x 10' Overhead Door
- Floor Drain in Garage
- Office on First and Second Floor
- Three Phase Electrical Service 300 Amp Red Leg
- Ideal Contractor Space