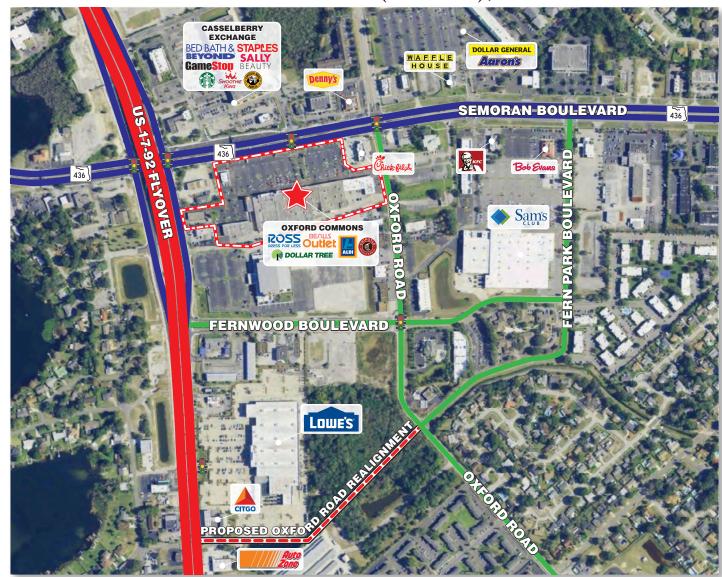

## **Oxford Commons**

**Location:** 

Oxford Commons Shopping Center is located in Seminole County at 153 State Road 436 (Semoran Blvd.) on the corner of U.S. Highway 17-92 and Route 436 (Semoran Blvd.) in Fern Park (Orlando), Florida 32730.

**Vital Statistics:** 

- Located between the Altamonte Springs and Casselberry Retail Corridor on one of the busiest intersections in Central FL
- Adjacent to Sam's, Orlando Jai Alai & Lowe's
- Across the street from Bed Bath & Beyond and Staples
- Renovated in 2012