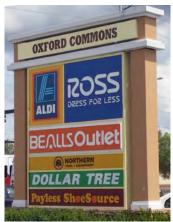

## **Oxford Commons**

**Location:** 

Oxford Commons Shopping Center is located in Seminole County at 153 State Road 436 (Semoran Blvd.) on the corner of U.S. Highway 17-92 and Route 436 (Semoran Blvd.) in Fern Park (Orlando), Florida 32730.

Type:

Neighborhood Strip Center

GLA:

131,646 sf on 10.561 Acres

Parking:

460 cars

Traffic: Anchors:

Two way average daily traffic 70,000 CPD Ross Dress for Less, Beall's Outlet, Aldi, Dollar Tree