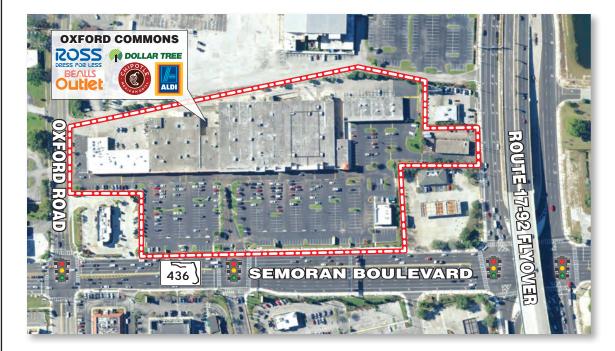

## **Oxford Commons**

**Location:** 

Oxford Commons Shopping Center is located in Seminole County at 153 State Road 436 (Semoran Blvd.) on the corner of U.S. Highway 17-92 and Route 436 (Semoran Blvd.) in Fern Park (Orlando), Florida 32730.

Type:

Neighborhood Strip Center

GLA:

131,646 sf on 10.561 Acres

Parking:

460 cars

Traffic: Anchors:

Two way average daily traffic 70,000 CPD Ross Dress for Less, Beall's Outlet, Aldi, Dollar Tree

| 1.  | Laundromat            | 3,000 sf         | 13. | Payless ShoeSource     | 3,750 sf  |
|-----|-----------------------|------------------|-----|------------------------|-----------|
| 2.  | Villa Monte Pizza     | 3,000 sf         | 14. | Beall's Outlet         | 22,000 sf |
| 3.  | Chinese Take Out      | 1,050 sf         | 15. | Aldi                   | 17,000 sf |
| 4.  | Hair Salon            | 1,080 sf         | 16. | Ross Dress for Less    | 31,264 sf |
| 5.  | Available (18' x 57') | <b>1,050 s</b> f | 17. | Sherwin Williams       | 3,200 sf  |
| 6.  | Red Wing Shoes        | 1,050 sf         | 18. | Pharmacy               | 1,875 sf  |
| 7.  | Barber                | 600 sf           | 19. | Merry Maids            | 1,800 sf  |
| 8.  | Alpha Wireless        | 1,462 sf         | 20. | Starz Dance            | 1,725 sf  |
| 9.  | Sunshine Nails        | 1,200 sf         | 21. | Allstate Insurance     | 1,000 sf  |
| 10. | Dollar Tree           | 10,000 sf        | 22. | Starz Dance            | 4,400 sf  |
| 11. | Northern Tool         | 14,490 sf        | 23. | Chipotle               | 2,400 sf  |
| 12. | Bright Light Books    | 3,250 sf         | 24. | Top Tread Tires & Lube | 4,000 sf  |