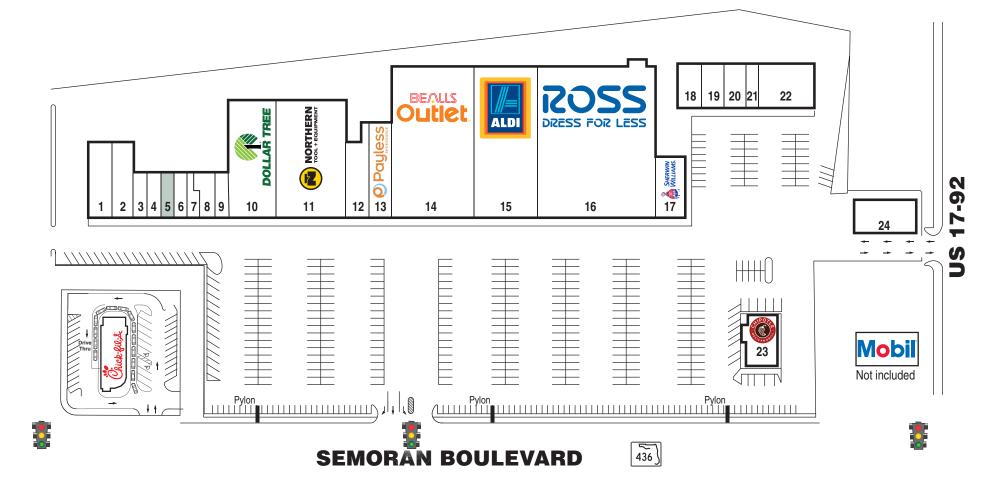

## **Oxford Commons**

**Location:** 

Oxford Commons Shopping Center is located in Seminole County at 153 State Road 436 (Semoran Blvd.) on the corner of U.S. Highway 17-92 and Route 436 (Semoran Blvd.) in Fern Park (Orlando), Florida 32730.

Type:

Neighborhood Strip Center

GLA:

131,646 sf on 10.561 Acres

Parking:

460 cars

Traffic: Anchors:

Two way average daily traffic 70,000 CPD Ross Dress for Less, Beall's Outlet, Aldi, Dollar Tree

| 1.  | Laundromat            | 3,000 sf         | 13. | Payless ShoeSource     | 3,750 sf  |
|-----|-----------------------|------------------|-----|------------------------|-----------|
| 2.  | Villa Monte Pizza     | 3,000 sf         | 14. | Beall's Outlet         | 22,000 sf |
| 3.  | Chinese Take Out      | 1,050 sf         | 15. | Aldi                   | 17,000 sf |
| 4.  | Hair Salon            | 1,080 sf         | 16. | Ross Dress for Less    | 31,264 sf |
| 5.  | Available (18' x 57') | <b>1,050 s</b> f | 17. | Sherwin Williams       | 3,200 sf  |
| 6.  | Red Wing Shoes        | 1,050 sf         | 18. | Pharmacy               | 1,875 sf  |
| 7.  | Barber                | 600 sf           | 19. | Merry Maids            | 1,800 sf  |
| 8.  | Alpha Wireless        | 1,462 sf         | 20. | Starz Dance            | 1,725 sf  |
| 9.  | Sunshine Nails        | 1,200 sf         | 21. | Allstate Insurance     | 1,000 sf  |
| 10. | Dollar Tree           | 10,000 sf        | 22. | Starz Dance            | 4,400 sf  |
| 11. | Northern Tool         | 14,490 sf        | 23. | Chipotle               | 2,400 sf  |
| 12. | Bright Light Books    | 3,250 sf         | 24. | Top Tread Tires & Lube | 4,000 sf  |