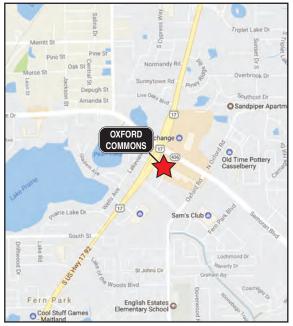

## **Oxford Commons**

**Location:** 

Oxford Commons Shopping Center is located in Seminole County at 153 State Road 436 (Semoran Blvd.) on the corner of U.S. Highway 17-92 and Route 436 (Semoran Blvd.) in Fern Park (Orlando), Florida 32730.