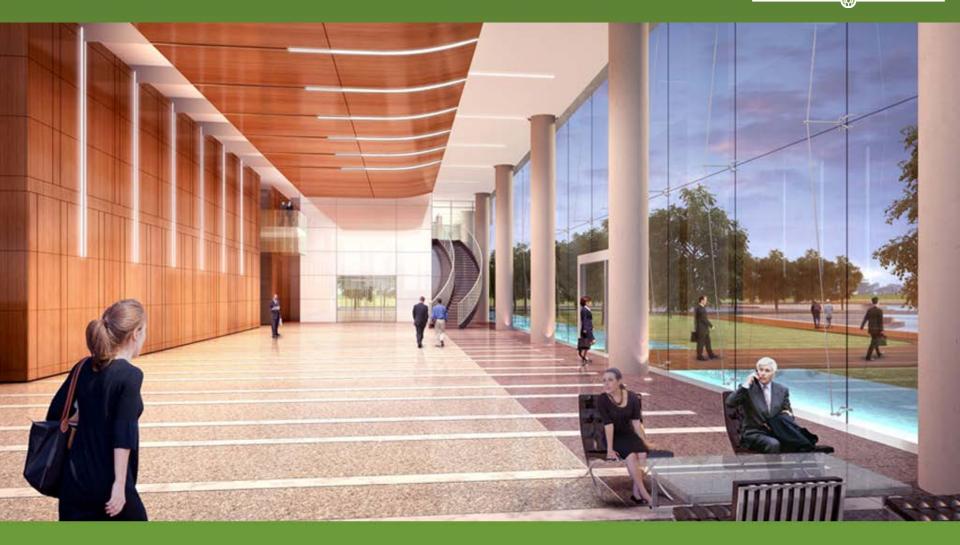

#### 16 STORY BUILDING LOBBY VIEW

2 story lobby with finishes of stone and wood Water feature surround