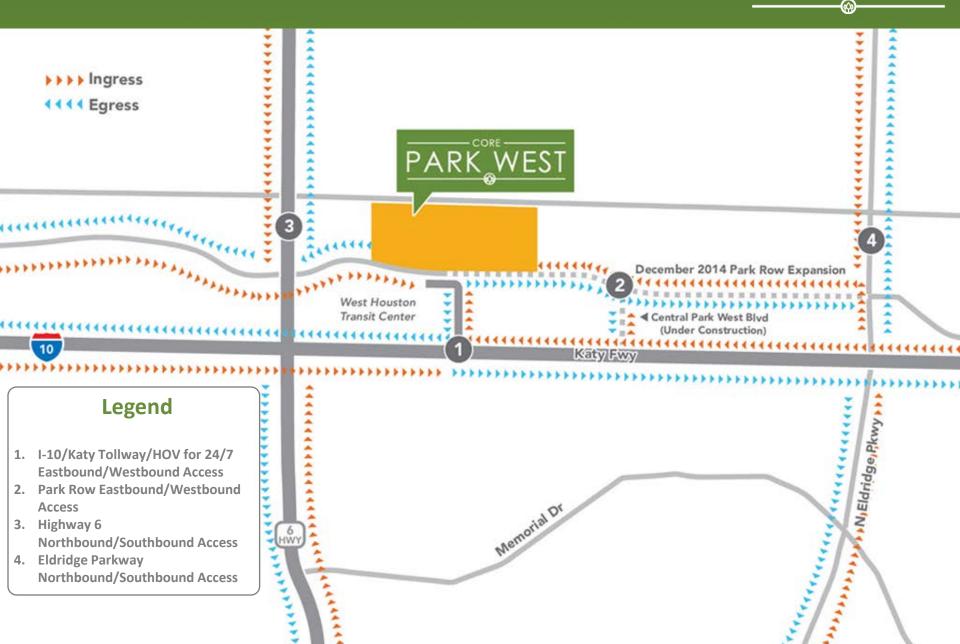

#### MASTER PLAN





1.6 Million SF in 4 Buildings on 26 Acres

#### **ATTRIBUTES**





- Location
- Access
- Quality Environment
- Enhanced Productivity
- Connection and Collaboration
- Health and Well Being
- Amenities
- Visibility



6 stories with floor to ceiling glass and 10' ceilings LEED Certified Gold

#### THE ENVIRONMENT





Multiple Collaborative Spaces across the project Pedestrian walkways connect buildings

#### MID-RISE BUILDING ENTRANCE





Visual connections to Lobby and Park

#### MID-RISE BUILDING LOBBY





2 story lobby with finishes of stone and wood Water feature surround

#### LOCATION





#### **ACCESS**





#### SAMPLE FITNESS CENTER



#### **OVER 100 MILES OF TRAILS**





#### **HOTELS**





25 Hotels within a five minute drive time with 3,692 rooms

#### FIRST FLOOR PLAN





#### SINGLE TENANT PLAN





#### 16 STORY BUILDING RENDERING





#### 16 STORY BUILDING LOBBY VIEW





2 story lobby with finishes of stone and wood Water feature surround

#### 16 STORY BUILDING FIRST FLOOR PLAN





#### 16 STORY BUILDING TYPICAL TEST FIT





TEST FIT - SINGLE TENANT TYPICAL FLOOR PLAN - LEVEL 8



TEST FIT - MULTIPLE TENANT TYPICAL FLOOR PLAN - LEVEL 8





# CORRIDOR PARK



#### For Leasing Information Contact:

Eric Anderson 713.407.8704 eric.anderson@transwestern.com David Baker 713.407.8701 david.baker@transwestern.com