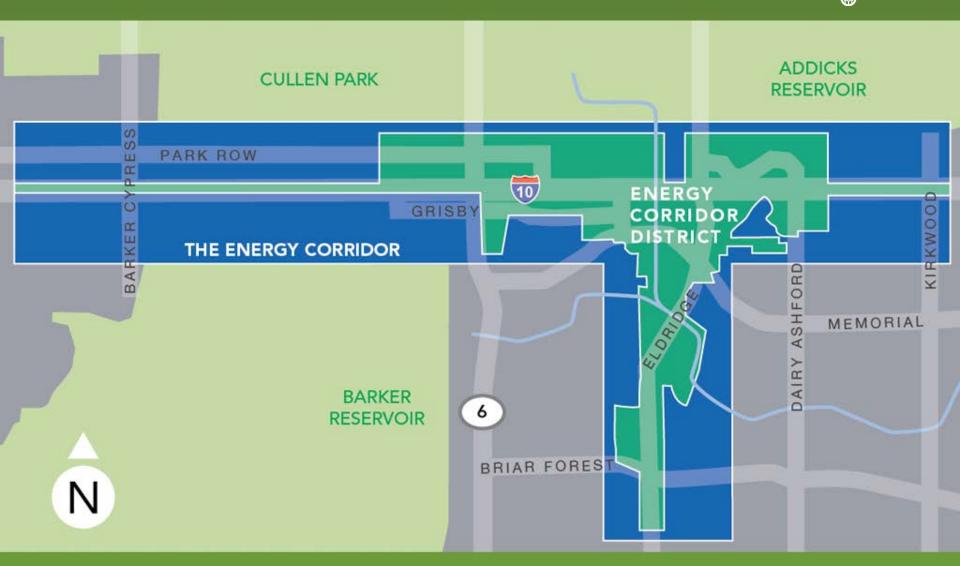

#### MASTER PLAN





1.6 Million SF in 4 Buildings on 26 Acres

#### **ATTRIBUTES**





- Location
- Access
- Quality Environment
- Enhanced Productivity
- Connection and Collaboration
- Health and Well Being
- Amenities
- Visibility



6 stories with floor to ceiling glass and 10' ceilings LEED Certified Gold

#### THE ENVIRONMENT





Multiple Collaborative Spaces across the project Pedestrian walkways connect buildings

#### MID-RISE BUILDING ENTRANCE





Visual connections to Lobby and Park

#### MID-RISE BUILDING LOBBY





2 story lobby with finishes of stone and wood Water feature surround

#### LOCATION





#### **ACCESS**





#### SAMPLE FITNESS CENTER



#### **OVER 100 MILES OF TRAILS**





#### **HOTELS**





25 Hotels within a five minute drive time with 3,692 rooms

#### FIRST FLOOR PLAN





#### SINGLE TENANT PLAN





#### 16 STORY BUILDING RENDERING





#### 16 STORY BUILDING LOBBY VIEW





2 story lobby with finishes of stone and wood Water feature surround

#### 16 STORY BUILDING FIRST FLOOR PLAN





#### 16 STORY BUILDING TYPICAL TEST FIT





TEST FIT - SINGLE TENANT TYPICAL FLOOR PLAN - LEVEL 8



TEST FIT - MULTIPLE TENANT TYPICAL FLOOR PLAN - LEVEL 8





# CORRIDOR PARK



#### For Leasing Information Contact:

Eric Anderson 713.407.8704 eric.anderson@transwestern.com David Baker 713.407.8701 david.baker@transwestern.com