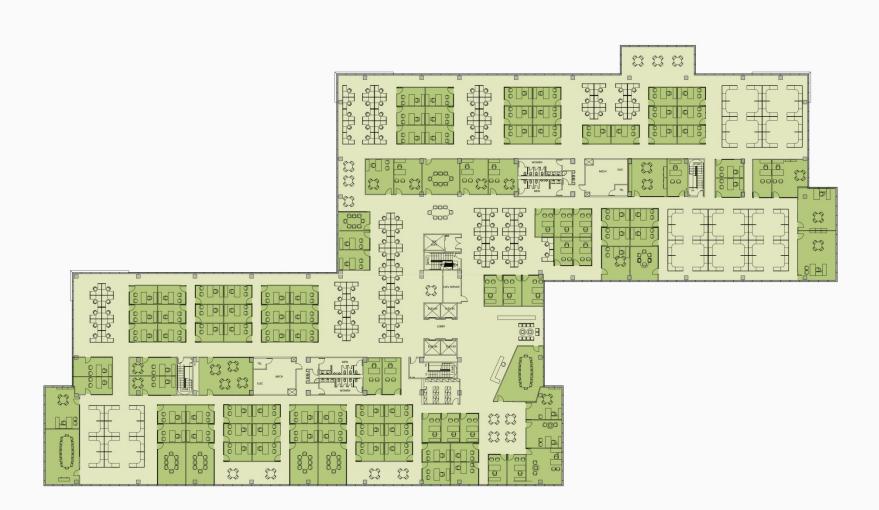

on 26 Acres

#### **ATTRIBUTES**





- Location
- Access
- Quality Environment
- Enhanced Productivity
- Connection and Collaboration
- Health and Well Being
- Amenities
- Visibility



6 stories with floor to ceiling glass and 10' ceilings LEED Certified Gold

#### THE ENVIRONMENT





Multiple Collaborative Spaces across the project Pedestrian walkways connect buildings

#### MID-RISE BUILDING ENTRANCE





Visual connections to Lobby and Park

#### MID-RISE BUILDING LOBBY





2 story lobby with finishes of stone and wood Water feature surround

#### LOCATION





#### **ACCESS**





#### SAMPLE FITNESS CENTER



#### **OVER 100 MILES OF TRAILS**





#### **HOTELS**





25 Hotels within a five minute drive time with 3,692 rooms

#### FIRST FLOOR PLAN





#### SINGLE TENANT PLAN





#### 16 STORY BUILDING RENDERING





#### 16 STORY BUILDING LOBBY VIEW





2 story lobby with finishes of stone and wood Water feature surround

#### 16 STORY BUILDING FIRST FLOOR PLAN





#### 16 STORY BUILDING TYPICAL TEST FIT





TEST FIT - SINGLE TENANT TYPICAL FLOOR PLAN - LEVEL 8



TEST FIT - MULTIPLE TENANT TYPICAL FLOOR PLAN - LEVEL 8





# CORRIDOR PARK



#### For Leasing Information Contact:

Eric Anderson 713.407.8704 eric.anderson@transwestern.com David Baker 713.407.8701 david.baker@transwestern.com