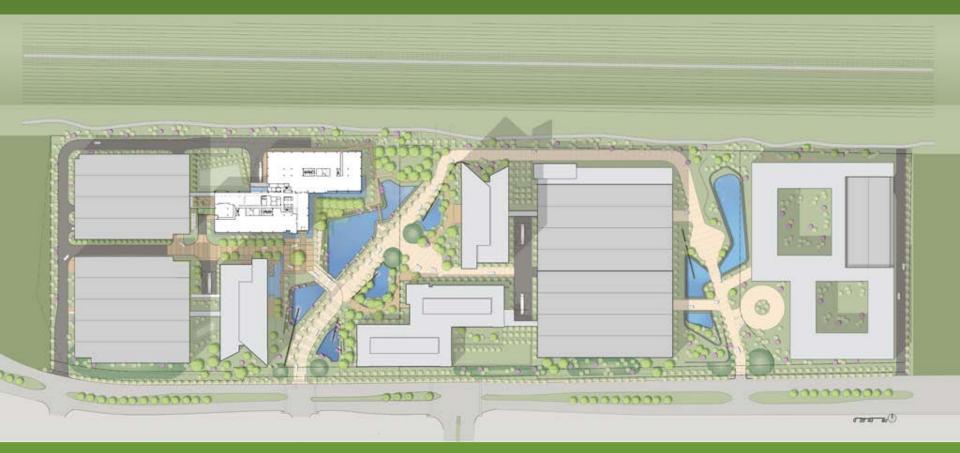

#### MASTER PLAN





1.6 Million SF in 4 Buildings on 26 Acres

#### **ATTRIBUTES**





- Location
- Access
- Quality Environment
- Enhanced Productivity
- Connection and Collaboration
- Health and Well Being
- Amenities
- Visibility



6 stories with floor to ceiling glass and 10' ceilings LEED Certified Gold

#### THE ENVIRONMENT





Multiple Collaborative Spaces across the project Pedestrian walkways connect buildings

#### MID-RISE BUILDING ENTRANCE





Visual connections to Lobby and Park

#### MID-RISE BUILDING LOBBY





2 story lobby with finishes of stone and wood Water feature surround

#### LOCATION





#### **ACCESS**





#### SAMPLE FITNESS CENTER



#### **OVER 100 MILES OF TRAILS**





#### **HOTELS**





25 Hotels within a five minute drive time with 3,692 rooms

#### FIRST FLOOR PLAN