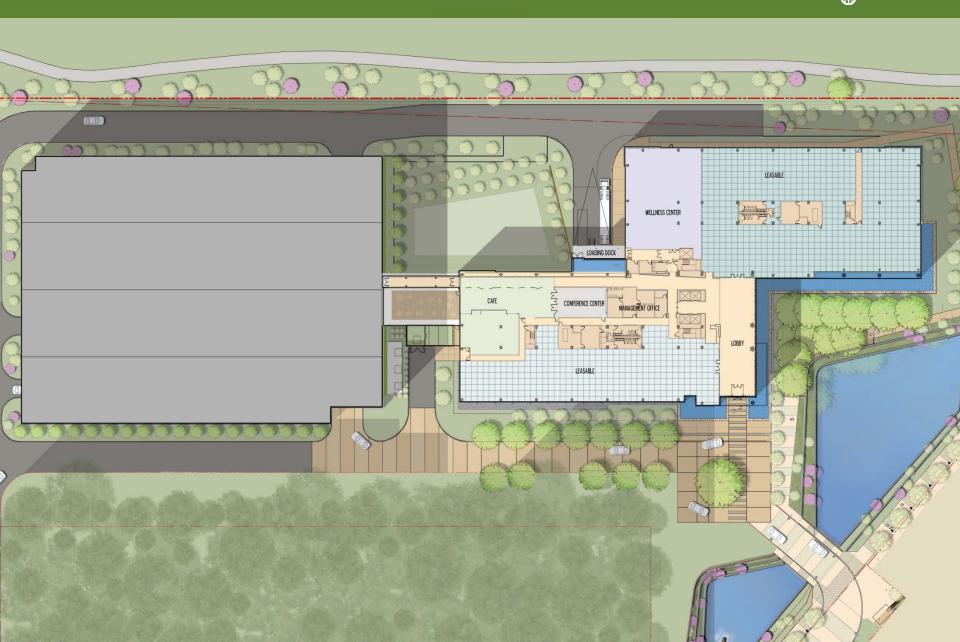

.6 Million SF in 4 Buildings on 26 Acres

#### **ATTRIBUTES**





- Location
- Access
- Quality Environment
- Enhanced Productivity
- Connection and Collaboration
- Health and Well Being
- Amenities
- Visibility



6 stories with floor to ceiling glass and 10' ceilings LEED Certified Gold

#### THE ENVIRONMENT





Multiple Collaborative Spaces across the project Pedestrian walkways connect buildings

#### MID-RISE BUILDING ENTRANCE





Visual connections to Lobby and Park

#### MID-RISE BUILDING LOBBY





2 story lobby with finishes of stone and wood Water feature surround

#### LOCATION





#### **ACCESS**





#### SAMPLE FITNESS CENTER



#### **OVER 100 MILES OF TRAILS**





#### **HOTELS**





25 Hotels within a five minute drive time with 3,692 rooms

#### FIRST FLOOR PLAN





#### SINGLE TENANT PLAN





#### 16 STORY BUILDING RENDERING





#### 16 STORY BUILDING LOBBY VIEW





2 story lobby with finishes of stone and wood Water feature surround

#### 16 STORY BUILDING FIRST FLOOR PLAN





#### 16 STORY BUILDING TYPICAL TEST FIT





TEST FIT - SINGLE TENANT TYPICAL FLOOR PLAN - LEVEL 8



TEST FIT - MULTIPLE TENANT TYPICAL FLOOR PLAN - LEVEL 8





# CORRIDOR PARK



#### For Leasing Information Contact:

Eric Anderson 713.407.8704 eric.anderson@transwestern.com David Baker 713.407.8701 david.baker@transwestern.com