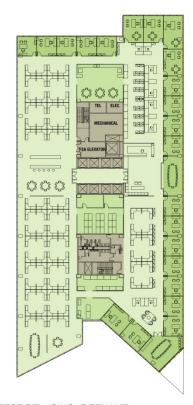

#### 16 STORY BUILDING TYPICAL TEST FIT

TEST FIT - SINGLE TENANT TYPICAL FLOOR PLAN - LEVEL 8

TEST FIT - MULTIPLE TENANT TYPICAL FLOOR PLAN - LEVEL 8