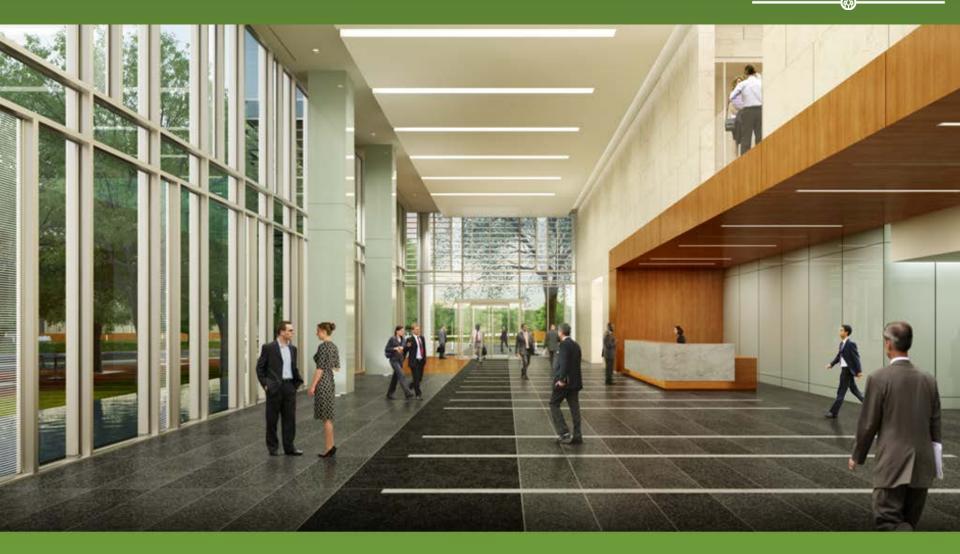

#### MID-RISE BUILDING LOBBY

2 story lobby with finishes of stone and wood Water feature surround