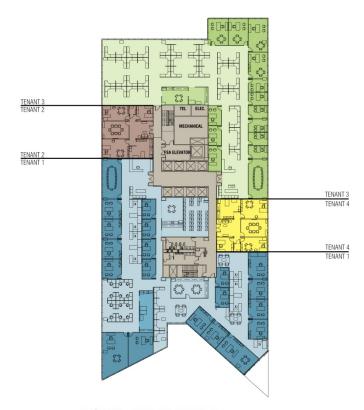

ple Collaborative Spaces across the project Pedestrian walkways connect buildings

#### MID-RISE BUILDING ENTRANCE





Visual connections to Lobby and Park

#### MID-RISE BUILDING LOBBY





2 story lobby with finishes of stone and wood Water feature surround

#### LOCATION





#### **ACCESS**





#### SAMPLE FITNESS CENTER



#### **OVER 100 MILES OF TRAILS**





#### **HOTELS**





25 Hotels within a five minute drive time with 3,692 rooms

#### FIRST FLOOR PLAN





#### SINGLE TENANT PLAN





#### 16 STORY BUILDING RENDERING





#### 16 STORY BUILDING LOBBY VIEW





2 story lobby with finishes of stone and wood Water feature surround

#### 16 STORY BUILDING FIRST FLOOR PLAN





#### 16 STORY BUILDING TYPICAL TEST FIT





TEST FIT - SINGLE TENANT TYPICAL FLOOR PLAN - LEVEL 8



TEST FIT - MULTIPLE TENANT TYPICAL FLOOR PLAN - LEVEL 8





# CORRIDOR PARK



#### For Leasing Information Contact:

Eric Anderson 713.407.8704 eric.anderson@transwestern.com David Baker 713.407.8701 david.baker@transwestern.com