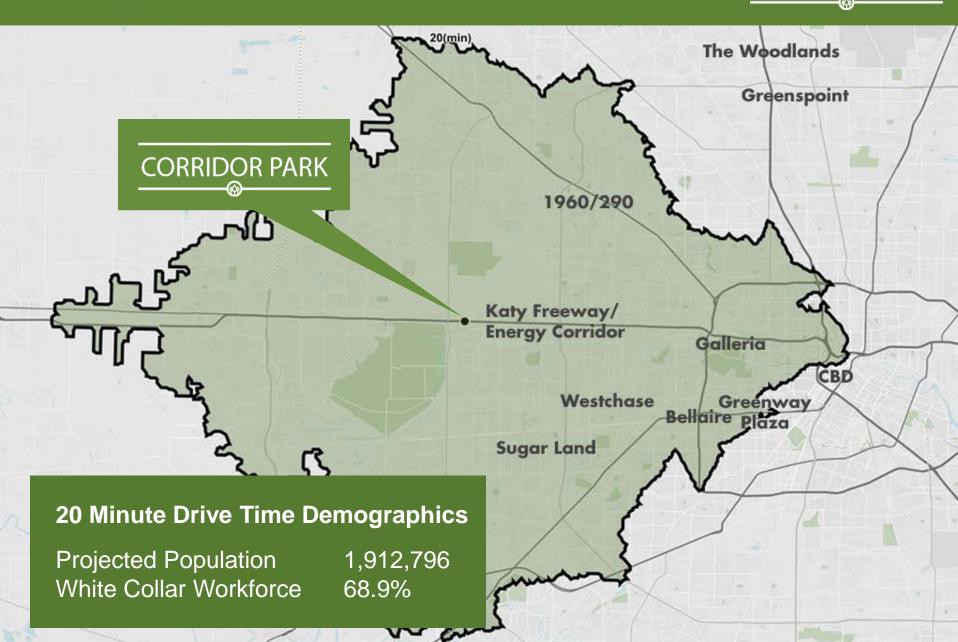

#### MASTER PLAN





1.6 Million SF in 4 Buildings on 26 Acres

#### **ATTRIBUTES**





- Location
- Access
- Quality Environment
- Enhanced Productivity
- Connection and Collaboration
- Health and Well Being
- Amenities
- Visibility



6 stories with floor to ceiling glass and 10' ceilings LEED Certified Gold

#### THE ENVIRONMENT





Multiple Collaborative Spaces across the project Pedestrian walkways connect buildings

#### MID-RISE BUILDING ENTRANCE





Visual connections to Lobby and Park

#### MID-RISE BUILDING LOBBY





2 story lobby with finishes of stone and wood Water feature surround

#### LOCATION





#### **ACCESS**





#### SAMPLE FITNESS CENTER



#### **OVER 100 MILES OF TRAILS**





#### **HOTELS**





25 Hotels within a five minute drive time with 3,692 rooms

#### FIRST FLOOR PLAN





#### SINGLE TENANT PLAN





#### 16 STORY BUILDING RENDERING





#### 16 STORY BUILDING LOBBY VIEW





2 story lobby with finishes of stone and wood Water feature surround

#### 16 STORY BUILDING FIRST FLOOR PLAN





#### 16 STORY BUILDING TYPICAL TEST FIT





TEST FIT - SINGLE TENANT TYPICAL FLOOR PLAN - LEVEL 8



TEST FIT - MULTIPLE TENANT TYPICAL FLOOR PLAN - LEVEL 8





# CORRIDOR PARK



#### For Leasing Information Contact:

Eric Anderson 713.407.8704 eric.anderson@transwestern.com David Baker 713.407.8701 david.baker@transwestern.com