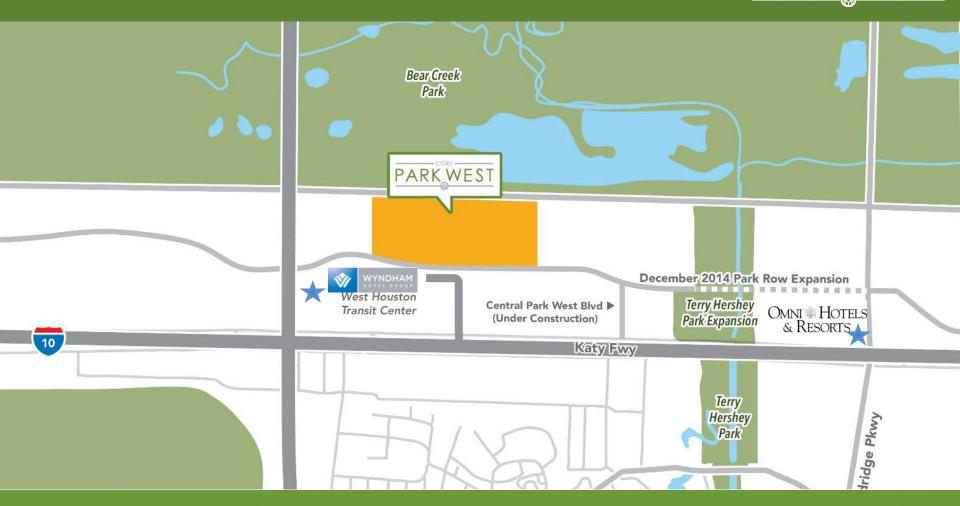

#### MASTER PLAN





1.6 Million SF in 4 Buildings on 26 Acres

#### **ATTRIBUTES**





- Location
- Access
- Quality Environment
- Enhanced Productivity
- Connection and Collaboration
- Health and Well Being
- Amenities
- Visibility



6 stories with floor to ceiling glass and 10' ceilings LEED Certified Gold

#### THE ENVIRONMENT





Multiple Collaborative Spaces across the project Pedestrian walkways connect buildings

#### MID-RISE BUILDING ENTRANCE





Visual connections to Lobby and Park

#### MID-RISE BUILDING LOBBY





2 story lobby with finishes of stone and wood Water feature surround

#### LOCATION





#### **ACCESS**





#### SAMPLE FITNESS CENTER



#### **OVER 100 MILES OF TRAILS**





#### **HOTELS**





25 Hotels within a five minute drive time with 3,692 rooms

#### FIRST FLOOR PLAN





#### SINGLE TENANT PLAN





#### 16 STORY BUILDING RENDERING





#### 16 STORY BUILDING LOBBY VIEW





2 story lobby with finishes of stone and wood Water feature surround

#### 16 STORY BUILDING FIRST FLOOR PLAN





#### 16 STORY BUILDING TYPICAL TEST FIT





TEST FIT - SINGLE TENANT TYPICAL FLOOR PLAN - LEVEL 8



TEST FIT - MULTIPLE TENANT TYPICAL FLOOR PLAN - LEVEL 8





# CORRIDOR PARK



#### For Leasing Information Contact:

Eric Anderson 713.407.8704 eric.anderson@transwestern.com David Baker 713.407.8701 david.baker@transwestern.com