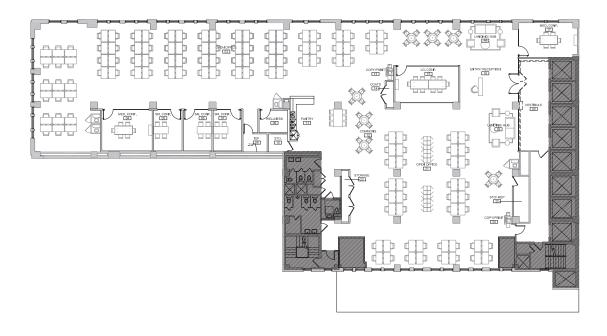

oxed - LL will turnkey; can be combined with PGRND 1 & PGRND 1A for building within a building opportunity. Private lobby – see floorplans for entrance D                                        |
| PGRND 1  | 3,045  | Prime retail opportunity with Madison Avenue frontage; can be combined with PGRND 1A & E2 for building within a building opportunity                                                                   |
| PGRND 1A | 1,500  | Unique private lobby availability; can be combined with PGRND 1 & E2 for building within a building opportunity                                                                                        |





# **FLOOR PLANS**



## E38 3,900 RSF



### E15 12,200 RSF





# E38 3,900 RSF











# **FLOOR PLANS**



### P8 2,345 RSF



# **E6** 15,876 RSF





# **E**6 15,876 **R**SF









### 295 MADISON AVENUE, NEW YORK, NY

# **FLOOR PLANS**



# P3 3,800 RSF



## **E2** 15,876 RSF



### For additional information, please contact:

#### **WILLIAM FRESSLE**

212 841 7566 william.fressle@cushwake.com

### WILL GOLDEN

212 895 8929 will.golden@cushwake.com

#### **JOSEPH SIMON**

212 841 7742 joseph.simon@cushwake.com



# **FLOOR PLANS**



### **PGRND 1 | 3,045 RSF**



## **PGRND 1A | 1,500 RSF**



### For additional information, please contact:

#### **WILLIAM FRESSLE**

212 841 7566 william.fressle@cushwake.com

### WILL GOLDEN

212 895 8929 will.golden@cushwake.com

#### **JOSEPH SIMON**

212 841 7742 joseph.simon@cushwake.com