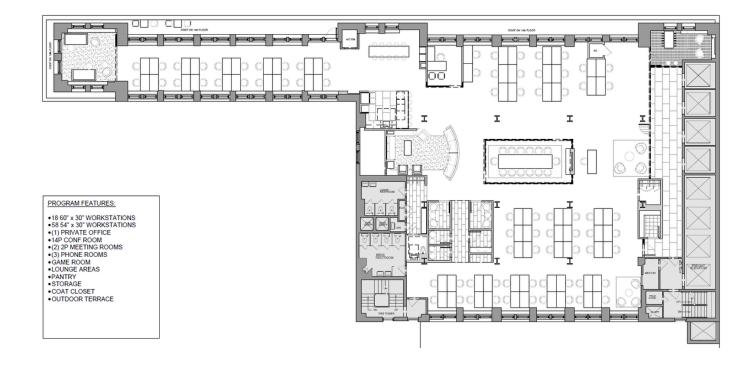

|
| E2       | 15,876 | Whiteboxed - LL will turnkey; can be combined with PGRND 1 & PGRND 1A for building within a building opportunity. Private lobby – see floorplans for entrance D                                        |
| PGRND 1  | 3,045  | Prime retail opportunity with Madison Avenue frontage; can be combined with PGRND 1A & E2 for building within a building opportunity                                                                   |
| PGRND 1A | 1,500  | Unique private lobby availability; can be combined with PGRND 1 & E2 for building within a building opportunity                                                                                        |





# **FLOOR PLANS**



## E38 3,900 RSF



### E15 12,200 RSF





# E38 3,900 RSF











# **FLOOR PLANS**



### P8 2,345 RSF



# **E6** 15,876 RSF





# **E**6 15,876 **R**SF









### 295 MADISON AVENUE, NEW YORK, NY

# **FLOOR PLANS**



# P3 3,800 RSF



## **E2** 15,876 RSF



### For additional information, please contact:

#### **WILLIAM FRESSLE**

212 841 7566 william.fressle@cushwake.com

### WILL GOLDEN

212 895 8929 will.golden@cushwake.com

#### **JOSEPH SIMON**

212 841 7742 joseph.simon@cushwake.com



# **FLOOR PLANS**



### **PGRND 1 | 3,045 RSF**



## **PGRND 1A | 1,500 RSF**



### For additional information, please contact:

#### **WILLIAM FRESSLE**

212 841 7566 william.fressle@cushwake.com

### WILL GOLDEN

212 895 8929 will.golden@cushwake.com

#### **JOSEPH SIMON**

212 841 7742 joseph.simon@cushwake.com