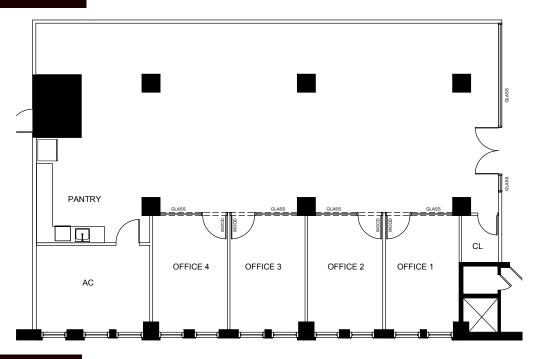

ate lobby – see floorplans for entrance D                                        |
| PGRND 1  | 3,045  | Prime retail opportunity with Madison Avenue frontage; can be combined with PGRND 1A & E2 for building within a building opportunity                                                                   |
| PGRND 1A | 1,500  | Unique private lobby availability; can be combined with PGRND 1 & E2 for building within a building opportunity                                                                                        |





# **FLOOR PLANS**



## E38 3,900 RSF



### E15 12,200 RSF





# E38 3,900 RSF











# **FLOOR PLANS**



### P8 2,345 RSF



# **E6** 15,876 RSF





# **E**6 15,876 **R**SF









### 295 MADISON AVENUE, NEW YORK, NY

# **FLOOR PLANS**



# P3 3,800 RSF



## **E2** 15,876 RSF



### For additional information, please contact:

#### **WILLIAM FRESSLE**

212 841 7566 william.fressle@cushwake.com

### WILL GOLDEN

212 895 8929 will.golden@cushwake.com

#### **JOSEPH SIMON**

212 841 7742 joseph.simon@cushwake.com



# **FLOOR PLANS**



### **PGRND 1 | 3,045 RSF**



## **PGRND 1A | 1,500 RSF**



### For additional information, please contact:

#### **WILLIAM FRESSLE**

212 841 7566 william.fressle@cushwake.com

### WILL GOLDEN

212 895 8929 will.golden@cushwake.com

#### **JOSEPH SIMON**

212 841 7742 joseph.simon@cushwake.com