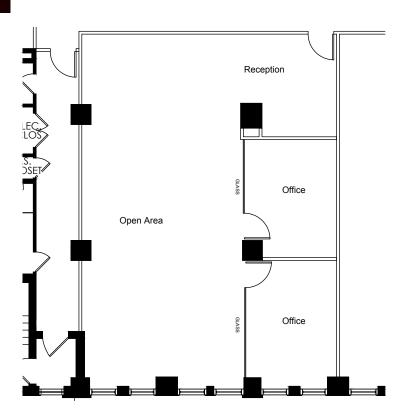

| 15,876 | Whiteboxed - LL will turnkey; can be combined with PGRND 1 & PGRND 1A for building within a building opportunity. Private lobby – see floorplans for entrance D                                        |
| PGRND 1  | 3,045  | Prime retail opportunity with Madison Avenue frontage; can be combined with PGRND 1A & E2 for building within a building opportunity                                                                   |
| PGRND 1A | 1,500  | Unique private lobby availability; can be combined with PGRND 1 & E2 for building within a building opportunity                                                                                        |





# **FLOOR PLANS**



## E38 3,900 RSF



### E15 12,200 RSF





# E38 3,900 RSF











# **FLOOR PLANS**



### P8 2,345 RSF



# **E6** 15,876 RSF





# **E**6 15,876 **R**SF









### 295 MADISON AVENUE, NEW YORK, NY

# **FLOOR PLANS**



# P3 3,800 RSF



## **E2** 15,876 RSF



### For additional information, please contact:

#### **WILLIAM FRESSLE**

212 841 7566 william.fressle@cushwake.com

### WILL GOLDEN

212 895 8929 will.golden@cushwake.com

#### **JOSEPH SIMON**

212 841 7742 joseph.simon@cushwake.com



# **FLOOR PLANS**



### **PGRND 1 | 3,045 RSF**



## **PGRND 1A | 1,500 RSF**



### For additional information, please contact:

#### **WILLIAM FRESSLE**

212 841 7566 william.fressle@cushwake.com

### WILL GOLDEN

212 895 8929 will.golden@cushwake.com

#### **JOSEPH SIMON**

212 841 7742 joseph.simon@cushwake.com