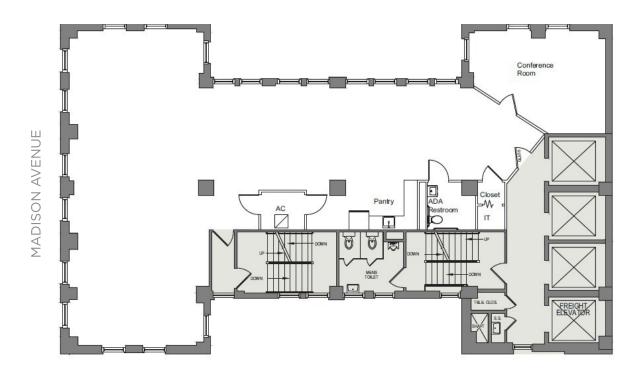

|
| E2       | 15,876 | Whiteboxed - LL will turnkey; can be combined with PGRND 1 & PGRND 1A for building within a building opportunity. Private lobby – see floorplans for entrance D                                        |
| PGRND 1  | 3,045  | Prime retail opportunity with Madison Avenue frontage; can be combined with PGRND 1A & E2 for building within a building opportunity                                                                   |
| PGRND 1A | 1,500  | Unique private lobby availability; can be combined with PGRND 1 & E2 for building within a building opportunity                                                                                        |





# **FLOOR PLANS**



## E38 3,900 RSF



### E15 12,200 RSF





# E38 3,900 RSF











# **FLOOR PLANS**



### P8 2,345 RSF



# **E6** 15,876 RSF





# **E**6 15,876 **R**SF









### 295 MADISON AVENUE, NEW YORK, NY

# **FLOOR PLANS**



# P3 3,800 RSF



## **E2** 15,876 RSF



### For additional information, please contact:

#### **WILLIAM FRESSLE**

212 841 7566 william.fressle@cushwake.com

### WILL GOLDEN

212 895 8929 will.golden@cushwake.com

#### **JOSEPH SIMON**

212 841 7742 joseph.simon@cushwake.com



# **FLOOR PLANS**



### **PGRND 1 | 3,045 RSF**



## **PGRND 1A | 1,500 RSF**



### For additional information, please contact:

#### **WILLIAM FRESSLE**

212 841 7566 william.fressle@cushwake.com

### WILL GOLDEN

212 895 8929 will.golden@cushwake.com

#### **JOSEPH SIMON**

212 841 7742 joseph.simon@cu