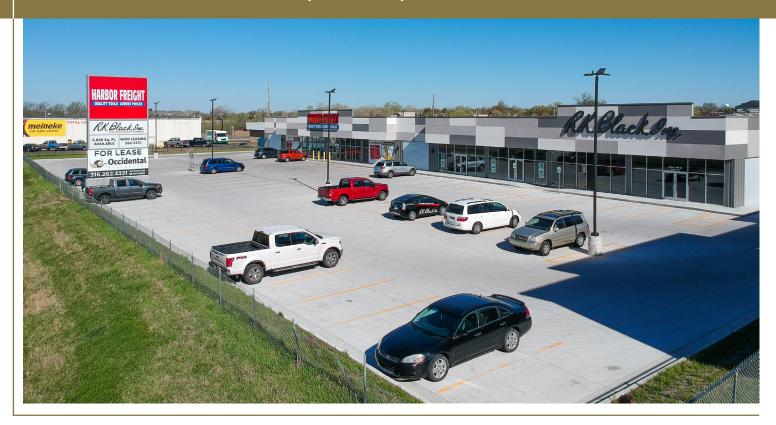

#### **Wood 96 Shopping Center**

This exciting new development is located at Woodlawn St. N. and K-96 E. in northeast Wichita just off the K-96 bypass that sees an average traffic volume of around 70,000 vehicles per day. With outstanding demographics and a high visibility site location this site is prime for commercial development.

Space Available: Suite 101 - 2,500 SF Suite 102 - 2,500 SF

Space Details: Vanilla Box Lease Rate: Negotiable Lease Rate Type: NNN NNN Rate: \$4.50

CHARLIE KING charlie@occmgmt.com T: 316-262-3331 C: 316-706-1583