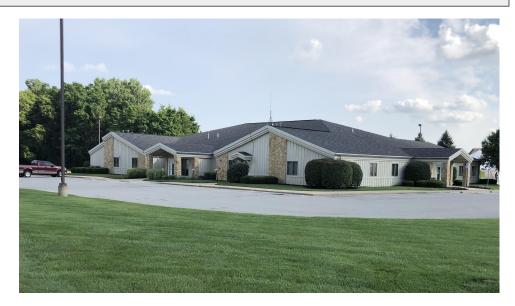

## **Fairview Office Center**

1201 Fairington Dr Sidney, OH 45365

8120 SF Available Prime Location

Rough sizes include:

26 - 12' x 12' offices

2 - 12' x 18' offices

1 - 12' x 26' office

15' x 30' conference room

Less than 1/2 mile off I-75

Located in a Medical and Professional office area

Contact Information:

HHP Ventures 937-638-3373 hhpventures@gmail.com

For more info or pictures please visit: www.fairviewofficecenter.net