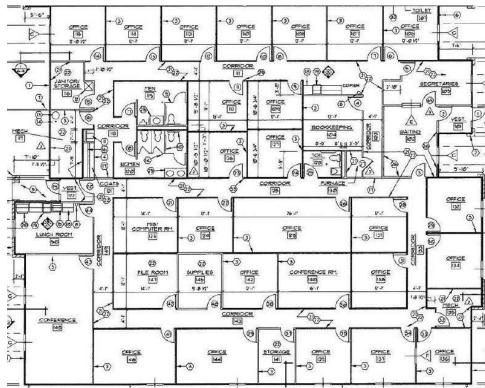

## **Fairview Office Center**

1201 Fairington Dr Sidney, OH 45365

8120 SF Available Prime Location

Rough sizes include:

26 - 12' x 12' offices

2 - 12' x 18' offices

1 - 12' x 26' office

15' x 30' conference room

10' x 18' Reception office

12' x 16' Reception area

Supply, IT, Storage Rooms Large break room 3 Restrooms 5 HVAC Zones

108 parking spaces

Single story, handicap accessible

Clear span construction

Space can be converted to medical.