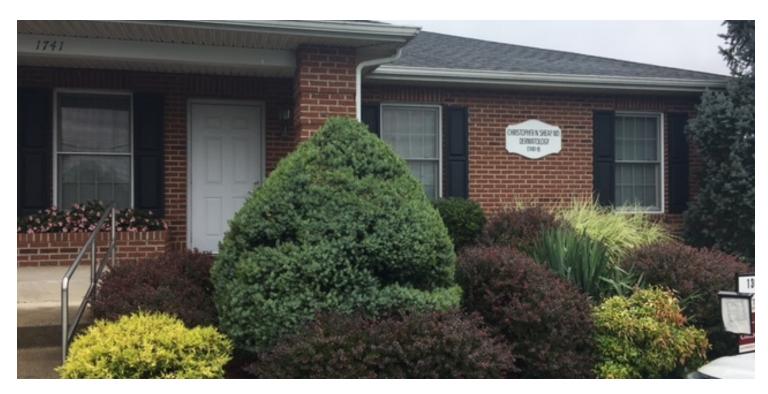

1741-B Erickson Avenue, Harrisonburg, VA 22801

SALE: \$229,000 OR LEASE: \$14.00 PSF/YR

#### **PROPERTY OVERVIEW**

Professional medical office space available in Erickson Professional Park in Harrisonburg. Move-in ready condition. Located around the corner of Bluestone Elementary School and just off the new Southeast Connector Road providing easy access to every major corridor in the City. Less than 5 miles away (or 10 minute driving) from Sentara RMH hospital. 1,360 square feet available offering 3 medical exam rooms, doctors office, reception area, file room, kitchenette, plus more. Tenant pays utilities. Landlord pays taxes, insurance, snow removal, etc. Property recently updated with new flooring and new paint.