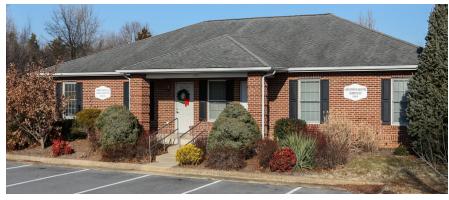

1741-B Erickson Avenue, Harrisonburg, VA 22801

SALE: \$229,000 OR LEASE: \$14.00 PSF/YR

#### **PROPERTY OVERVIEW**

Professional medical office space available in Erickson Professional Park in Harrisonburg. Move-in ready condition. Located around the corner of Bluestone Elementary School and just off the new Southeast Connector Road providing easy access to every major corridor in the City. Less than 5 miles away (or 10 minute driving) from Sentara RMH hospital. 1,360 square feet available offering 3 medical exam rooms, doctors office, reception area, file room, kitchenette, plus more. Tenant pays utilities. Landlord pays taxes, insurance, snow removal, etc. Property recently updated with new flooring and new paint.