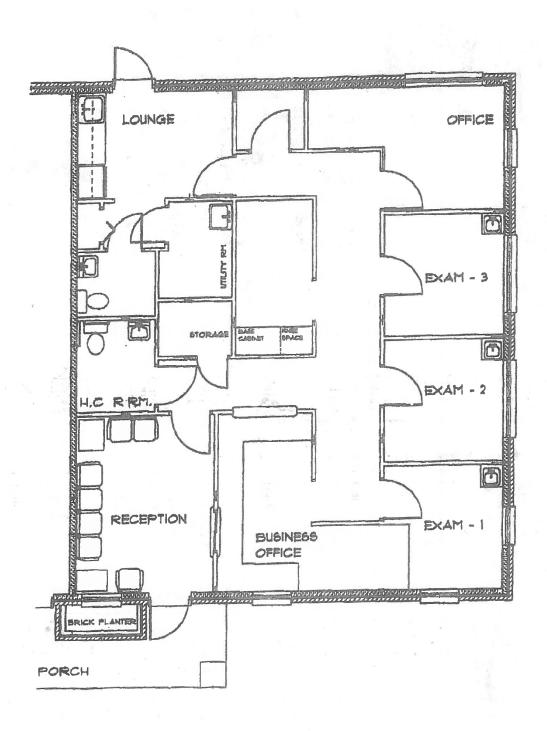

#### **PROPERTY OVERVIEW**

Professional medical office space available in Erickson Professional Park in Harrisonburg. Move-in ready condition. Located around the corner of Bluestone Elementary School and just off the new Southeast Connector Road providing easy access to every major corridor in the City. Less than 5 miles away (or 10 minute driving) from Sentara RMH hospital. 1,360 square feet available offering 3 medical exam rooms, doctors office, reception area, file room, kitchenette, plus more. Tenant pays utilities. Landlord pays taxes, insurance, snow removal, etc. Property recently updated with new flooring and new paint.

### **Additional Photos**

1741-B Erickson Avenue, Harrisonburg, VA 22801

Floor Plan

1741-B Erickson Avenue, Harrisonburg, VA 22801