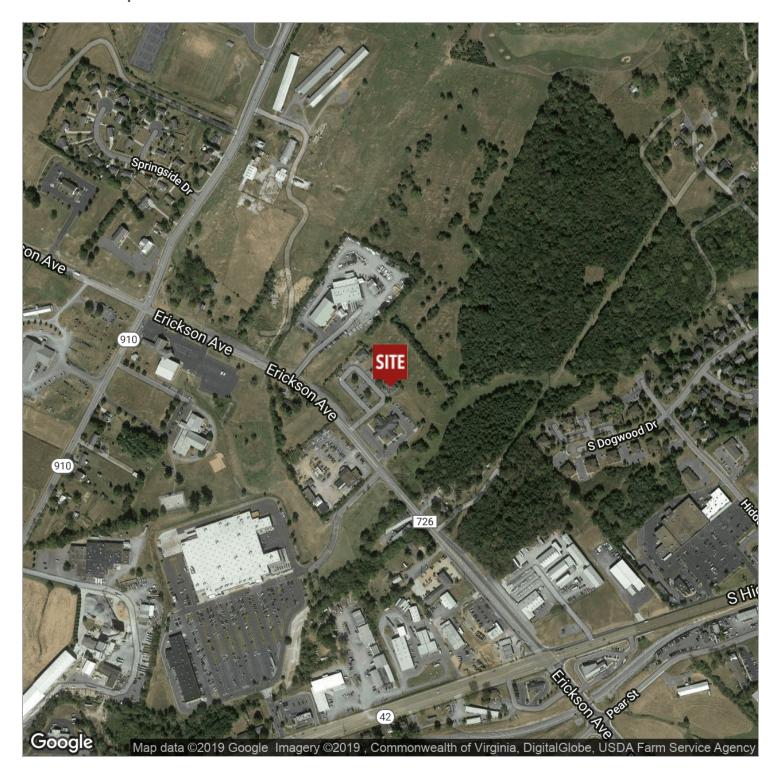

ndition. Located around the corner of Bluestone Elementary School and just off the new Southeast Connector Road providing easy access to every major corridor in the City. Less than 5 miles away (or 10 minute driving) from Sentara RMH hospital. 1,360 square feet available offering 3 medical exam rooms, doctors office, reception area, file room, kitchenette, plus more. Tenant pays utilities. Landlord pays taxes, insurance, snow removal, etc. Property recently updated with new flooring and new paint.

For More Information:

Jason Song 540.383.6692 jason.song@cottonwood.com



1741-B Erickson Avenue, Harrisonburg, VA 22801

### **Additional Photos**













1741-B Erickson Avenue, Harrisonburg, VA 22801

Floor Plan



1741-B Erickson Avenue, Harrisonburg, VA 22801

### **Location Maps**