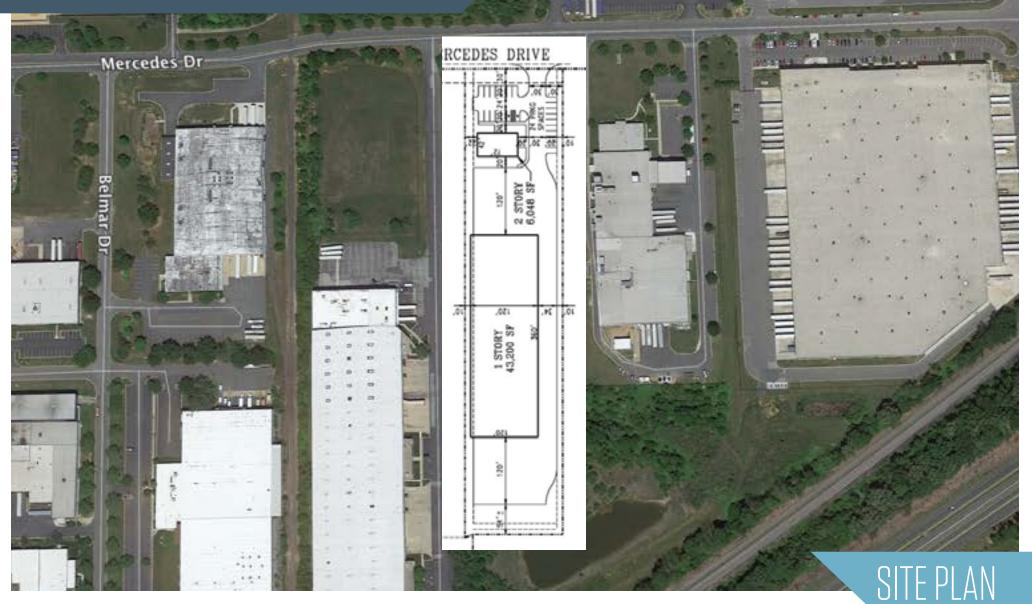

4612 Mercedes Drive, Belcamp, MD 21071 Harford County

- 3.3 acre site available in Riveside Business Park
- Zoning: GI, Heavy Industrial
- Utilities: All available to sit

Christopher Wright cwright@klnb.com 443-914-2600