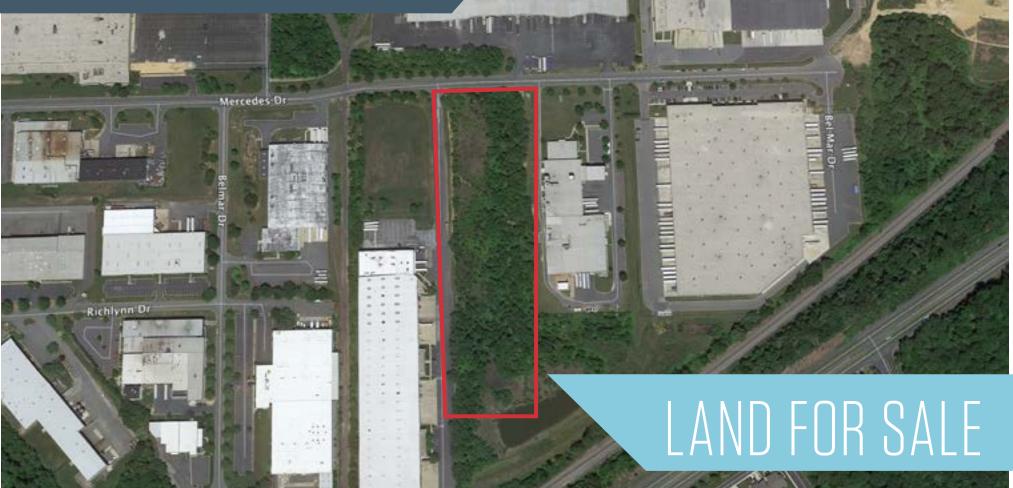

4612 Mercedes Drive, Belcamp, MD 21071 Harford County

- 3.3 acre site available in Riveside Business Park
- Zoning: GI, Heavy Industrial
- Utilities: All available to sit

Christopher Wright cwright@klnb.com 443-914-2600