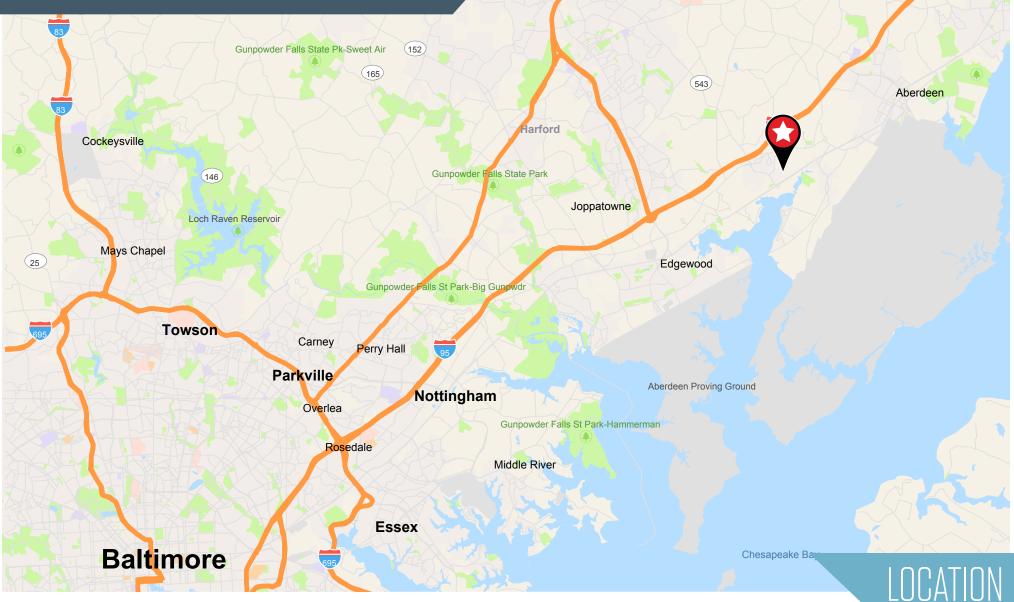

4612 Mercedes Drive, Belcamp, MD 21071 Harford County

- 3.3 acre site available in Riveside Business Park
- Zoning: GI, Heavy Industrial
- Utilities: All available to sit

Christopher Wright cwright@klnb.com 443-914-2600