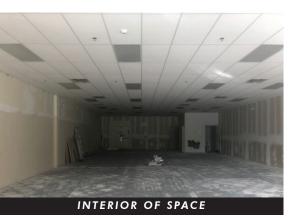

#### **HIGHLIGHTS**

- Space is in retail vanilla box condition (will also consider non-retail uses)
- $\pm 3,012$  SF space
- Ingress and egress on Lyons Road
- Winston Park Shoppes II is in between a dynamic Publix shopping center and an extremely busy LA Fitness
- Join national and local co-tenants such as: LAIFITNESS SUBJUNE PUBLIX.