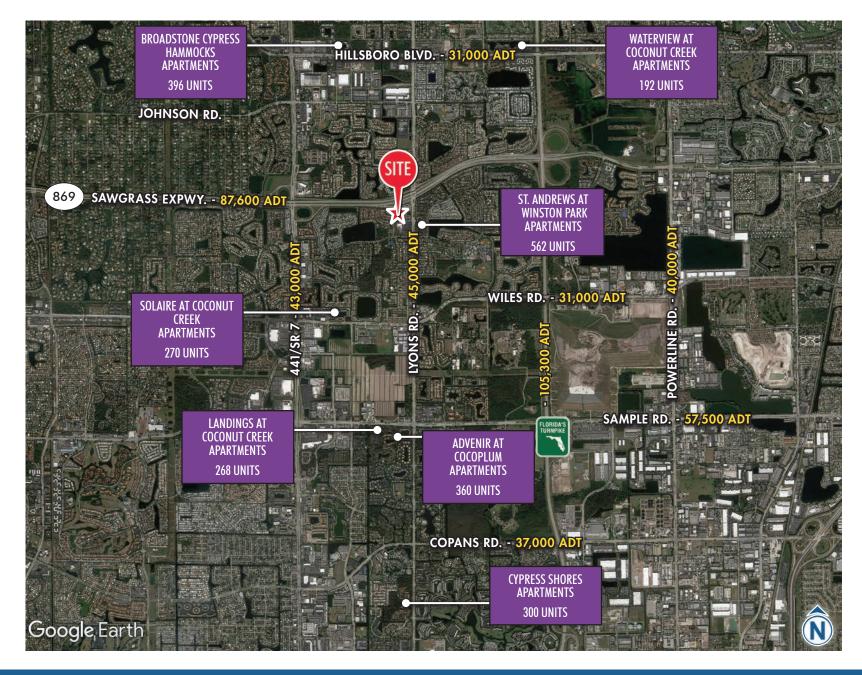

LYONS RD. - 45,000 ADT

AERIAL | CLOSE-UP

5463 LYONS ROAD COCONUT CREEK, FL

AERIAL | RESIDENTIAL COMMUNITIES

5463 LYONS ROAD COCONUT CREEK, FL