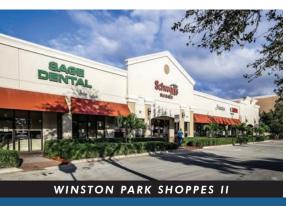

#### **HIGHLIGHTS**

- Space is in retail vanilla box condition (will also consider non-retail uses)
- $\pm 3,012$  SF space
- Ingress and egress on Lyons Road
- Winston Park Shoppes II is in between a dynamic Publix shopping center and an extremely busy LA Fitness
- Join national and local co-tenants such as: LAIFITNESS SUBJUNE PUBLIX.