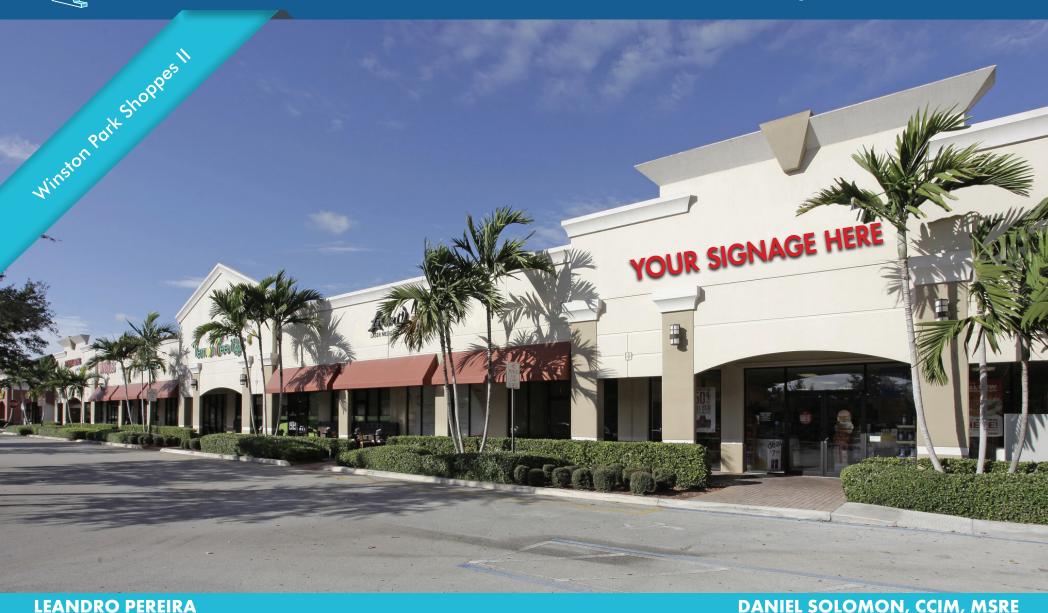

# ±3,012 SF VANILLA BOX SPACE AVAILABLE

5463 LYONS ROAD | COCONUT CREEK, FL

**DANIEL SOLOMON, CCIM, MSRE** 

LeandroPereira@dkatz.com (561) 869-4340

Principal DanielSolomon@dkatz.com (561) 869-4351

#### **HIGHLIGHTS**

- Space is in retail vanilla box condition (will also consider non-retail uses)
- $\pm 3,012$  SF space
- Ingress and egress on Lyons Road
- Winston Park Shoppes II is in between a dynamic Publix shopping center and an extremely busy LA Fitness
- Join national and local co-tenants such as: LAIFITNESS SUBJUNE PUBLIX.