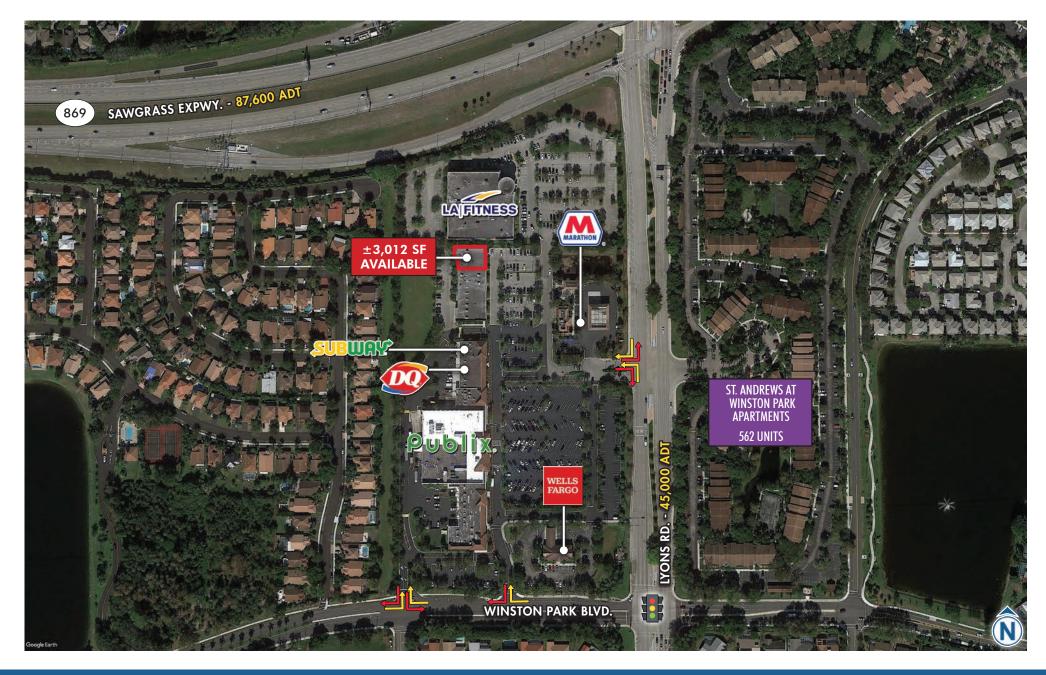

LYONS RD. - 45,000 ADT

AERIAL | CLOSE-UP

5463 LYONS ROAD COCONUT CREEK, FL

AERIAL | RESIDENTIAL COMMUNITIES

5463 LYONS ROAD COCONUT CREEK, FL