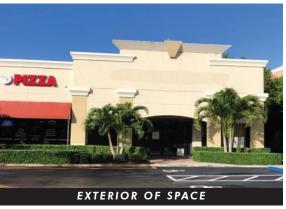

#### **HIGHLIGHTS**

- Space is in retail vanilla box condition (will also consider non-retail uses)
- $\pm 3,012$  SF space
- Ingress and egress on Lyons Road
- Winston Park Shoppes II is in between a dynamic Publix shopping center and an extremely busy LA Fitness
- Join national and local co-tenants such as: LAIFITNESS SUBJUNE PUBLIX.