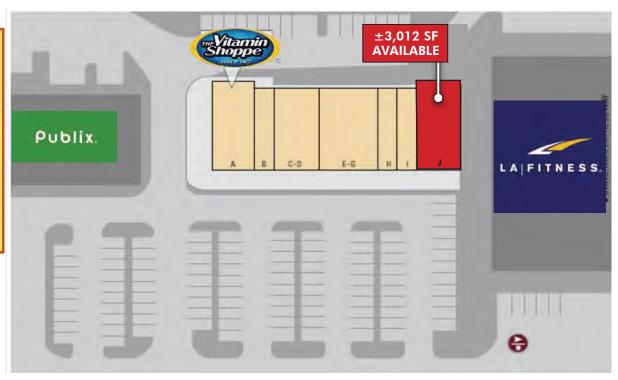

139,577

**SITE |** HIGHLIGHTS

5463 LYONS ROAD COCONUT CREEK, FL

| Unit  | Tenant               | SF    |
|-------|----------------------|-------|
| A     | Vitamin Shoppe       | 3,012 |
| В     | <b>Lovely Nails</b>  | 1,256 |
| C-D   | Gentle Dental        | 2,880 |
| E-F-G | Eggspress            | 3,800 |
| Н     | <b>Planet Beauty</b> | 1,281 |
| I     | Mama Maria's         | 1,331 |
| J     | Available            | 3,012 |