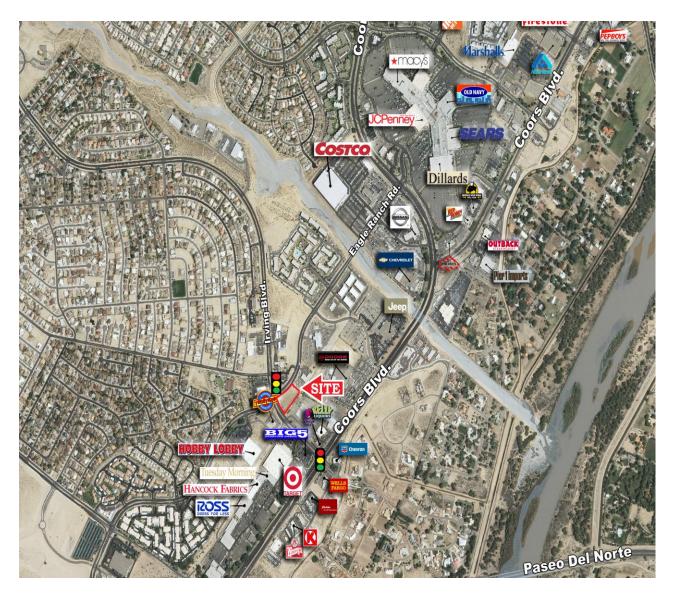

## **COTTONWOOD MALL AREA PAD** 1.5765 AC, C-2 SITE

Signalized Hard Corner of Irving & Eagle Ranch

- One of the Last Remaining Hard Corner Sites in Mall Area
- Double Going Home Side of Irving Blvd & Eagle Ranch
- 325'+ of Eagle Ranch Frontage & 225'+ of Irving Frontage
- 18,900 Cars/Day along Irving 13,500 CPD on Eagle Ranch
- C-2 Zoning Allows for a Variety of Pad Uses Ranging from Retail to Fast Food to Convenience Store/Gas Station
- Large Retail Activity Generators in the Immediate Area Include Target, Costco, Hobby Lobby
- Attractively Priced @ <u>\$756,000</u>

## COTTONWOOD MALL AREA AERIAL

Contact: Mark Edwards