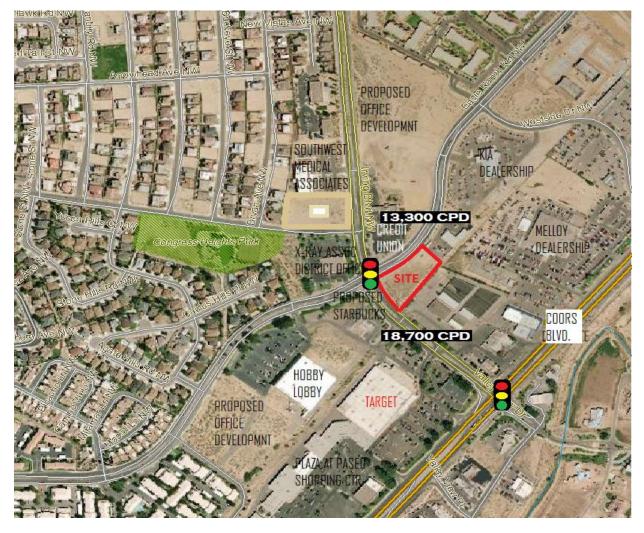

## **COTTONWOOD MALL AREA PAD** 1.5765 AC, C-2 SITE

Signalized Hard Corner of Irving & Eagle Ranch

- One of the Last Remaining Hard Corner Sites in Mall Area
- Double Going Home Side of Irving Blvd & Eagle Ranch
- 325'+ of Eagle Ranch Frontage & 225'+ of Irving Frontage
- 18,900 Cars/Day along Irving 13,500 CPD on Eagle Ranch
- C-2 Zoning Allows for a Variety of Pad Uses Ranging from Retail to Fast Food to Convenience Store/Gas Station
- Large Retail Activity Generators in the Immediate Area Include Target, Costco, Hobby Lobby
- Attractively Priced @ <u>\$756,000</u>

## COTTONWOOD MALL AREA AERIAL

Contact: Mark Edwards