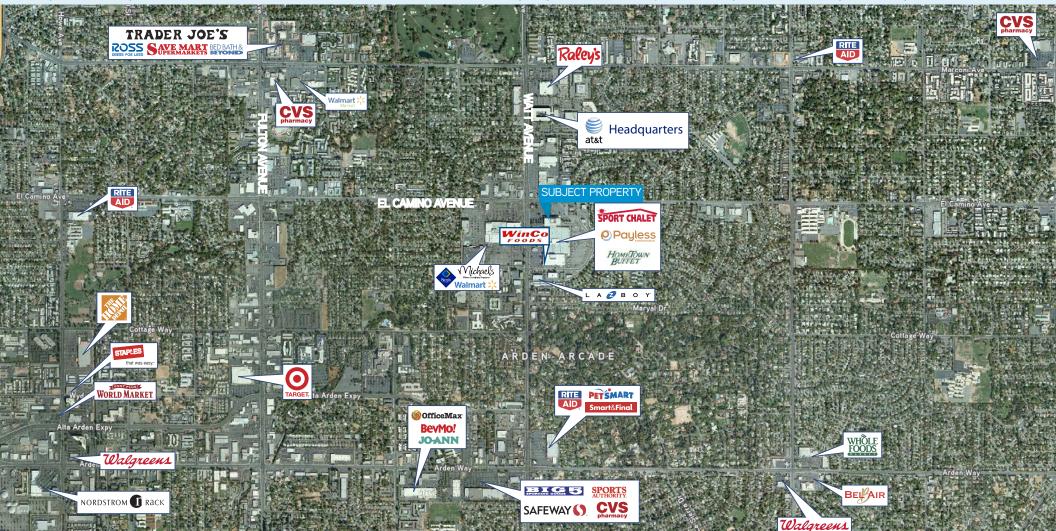

Ideally located between I-80 and Hwy 50 at Watt Avenue and El Camino, the building is situated on a dominant retail intersection of central Sacramento.

Colliers

2401 BUTANO DRIVE & 2450 WATT AVENUE | SACRAMENTO, CA

#### **NOTABLE AREA TENANTS:**