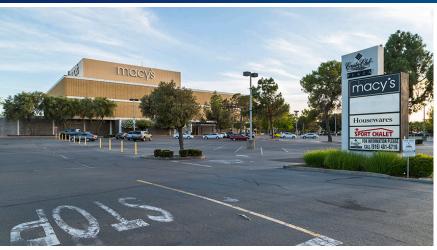

Ideally located between I-80 and Hwy 50 at Watt Avenue and El Camino, the building is situated on a dominant retail intersection of central Sacramento.

Colliers

2401 BUTANO DRIVE & 2450 WATT AVENUE | SACRAMENTO, CA

### **Location Overview**

Macy's hosts four levels of retail totaling ±156,959 SF, located at the corner of El Camino Avenue and Watt Avenue in Sacramento, CA within Country Club Plaza Mall. The building sits on a ±9.67 acre parcel and is adjacent to Sport Chalet, Hometown Buffet, MetroPCS, Woody's Bar & Grill, MasterCuts, Vitamin World, and Payless ShoeSource among others. The center is situated in a mature, in-fill location and caters to a broad clientele with average household income of the nearby Arden-Arcade neighbhorhood exceeding \$123,000. Country Club Plaza is proud of its strong core of established tenants. The adjacent tenants, which offer benefit but are not part of the offering, provide a unique blend of retailers. There is also a 12-screen Cinema West multiplex planned for this adjacent development which is expected to open in 2016.