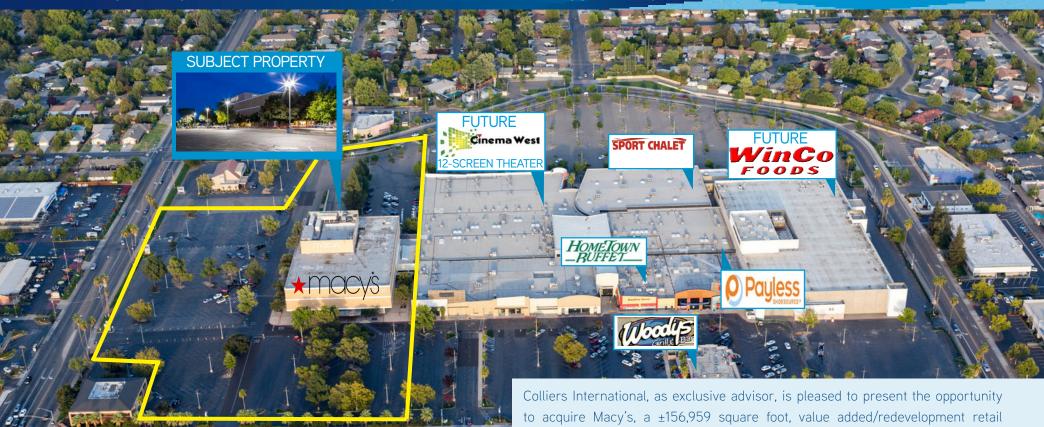

part of, the larger Country Club Plaza which contains ±414,838 square feet.

opportunity sitting on  $\pm 9.67$  acres located at 2401 Butano Drive and 2450 Watt Avenue in Sacramento, California. The Macy's parcel is directly adjacent to, and

#### PROPERTY HIGHLIGHTS

- > Exceptional regional access and visibility with frontage along two major thoroughfares
- > Redevelopment opportunity for retail, professional office, or residential projects
- > Significant retail synergy from Wal-Mart, Sam's Club and Michaels, located on the same corner
- > Over 1 million square feet of national tenancy offering a strong consumer draw

### **FUTURE TENANTS IN COUNTRY CLUB PLAZA:**

2401 BUTANO DRIVE & 2450 WATT AVENUE | SACRAMENTO, CA

### **Location Overview**

Macy's hosts four levels of retail totaling ±156,959 SF, located at the corner of El Camino Avenue and Watt Avenue in Sacramento, CA within Country Club Plaza Mall. The building sits on a ±9.67 acre parcel and is adjacent to Sport Chalet, Hometown Buffet, MetroPCS, Woody's Bar & Grill, MasterCuts, Vitamin World, and Payless ShoeSource among others. The center is situated in a mature, in-fill location and caters to a broad clientele with average household income of the nearby Arden-Arcade neighbhorhood exceeding \$123,000. Country Club Plaza is proud of its strong core of established tenants. The adjacent tenants, which offer benefit but are not part of the offering, provide a unique blend of retailers. There is also a 12-screen Cinema West multiplex planned for this adjacent development which is expected to open in 2016.