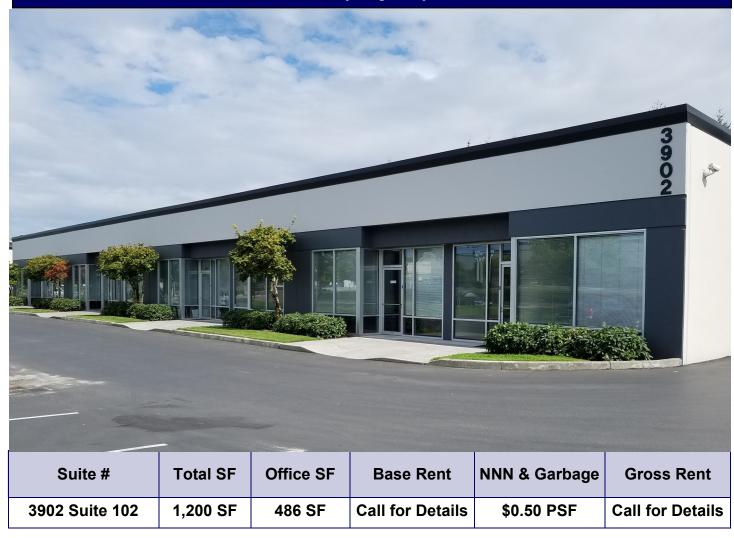

## West Valley Plaza

3902 West Valley Highway North, Auburn, WA

- Open Floor Plan with Natural Light
- Great Access to I-5, SR 167 and SR 18
- Grade Level Loading Door
- HVAC

- Professional and Clean Image
- Frontage on West Valley Highway
- Local Ownership & Management
- Fully Insulated Warehouse

## West Valley Plaza

3902 West Valley Highway North, Auburn, WA

3902 West Valley Highway N, Ste 102

Approximately 1,200 SF

For More Information Please Contact:

John W. Brekke, CCIM 0: (425) 287-2600 C: (206) 227-7900 john@PacificWestRE.com The information contained herein has been obtained from reliable sources, but is not guaranteed. A prospective tenant should verify each item relating to this property and all information contained herein.