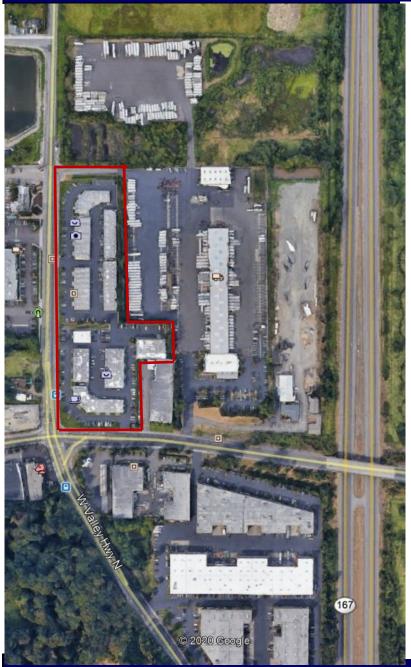

## West Valley Plaza

3902 West Valley Highway North, Auburn, WA

- Open Floor Plan with Natural Light
- Great Access to I-5, SR 167 and SR 18
- Grade Level Loading Door
- HVAC

- Professional and Clean Image
- Frontage on West Valley Highway
- Local Ownership & Management
- Fully Insulated Warehouse

## West Valley Plaza

3902 West Valley Highway North, Auburn, WA

For More Information Please Contact: John W. Brekke, CCIM 0: (425) 287-2600 C: (206) 227-7900 john@PacificWestRE.com

The information contained herein has been obtained from reliable sources, but is not guaranteed. A prospective tenant should verify each item relating to this property and all information contained herein.