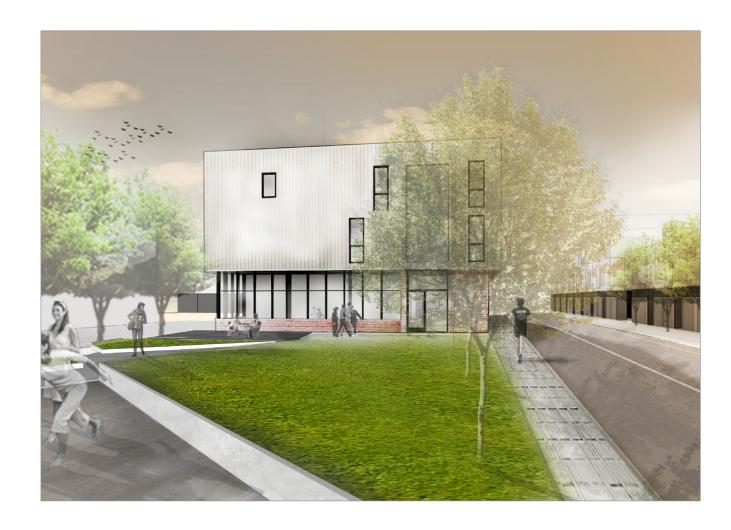

#### **Property Description**

- Roughly 1.55 commercial acres on Pinhook Rd. to be developed as a part of the Enclave multiuse project
- When completed, the Enclave will total about 90 townhouses, parks & plaza-including multiple live-work buildings
- This area is best served to function as a multi-tenant retail and/or professional office component of the overall development
- Great visibility fronting Pinhook Rd. and builtin consumers from behind, provide a base of consumers
- Retail, office, or medical tenants alike would fit well in this contemporary mixed-use urban environment serving the South Lafayette/ Broussard corridor