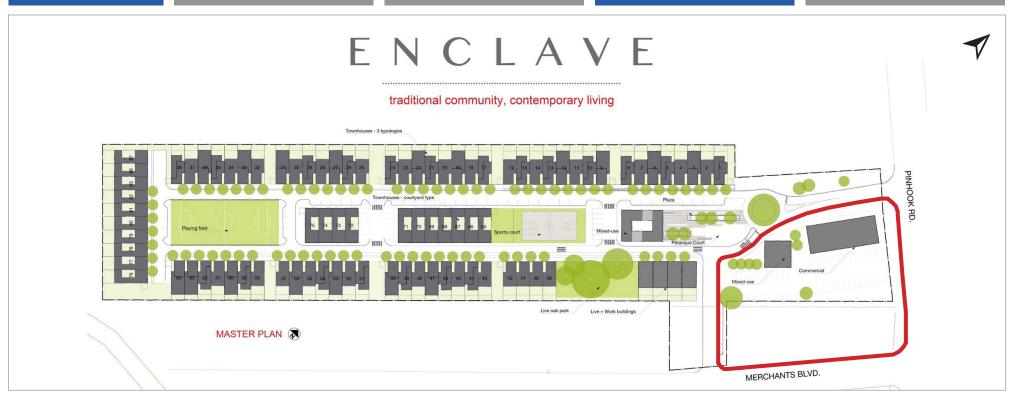

#### **Property Description**

- Roughly 1.55 commercial acres on Pinhook Rd. to be developed as a part of the Enclave multiuse project
- When completed, the Enclave will total about 90 townhouses, parks & plaza-including multiple live-work buildings
- This area is best served to function as a multi-tenant retail and/or professional office component of the overall development
- Great visibility fronting Pinhook Rd. and builtin consumers from behind, provide a base of consumers
- Retail, office, or medical tenants alike would fit well in this contemporary mixed-use urban environment serving the South Lafayette/ Broussard corridor