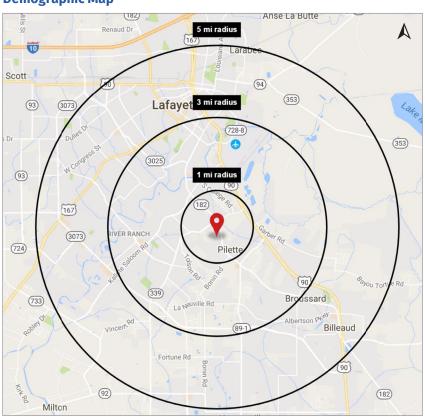

# Pinhook Land for Lease

2900 BLK, West Pinhook Road, Lafayette, LA

Overview

Aerial

Photos

**Demographics** 

### **Demographic Map**

| <b>2016 Demographics</b> | 1 mi.    | 3 mi.    | 5 mi.    |
|--------------------------|----------|----------|----------|
| Population               | 5,890    | 45,356   | 132,939  |
| Avg. HH Income           | \$64,948 | \$96,355 | \$79,422 |
| Households               | 2,825    | 19,133   | 55,362   |
| Proj. 5-Yr. Growth       | 1.7%     | 1.8%     | 1.7%     |