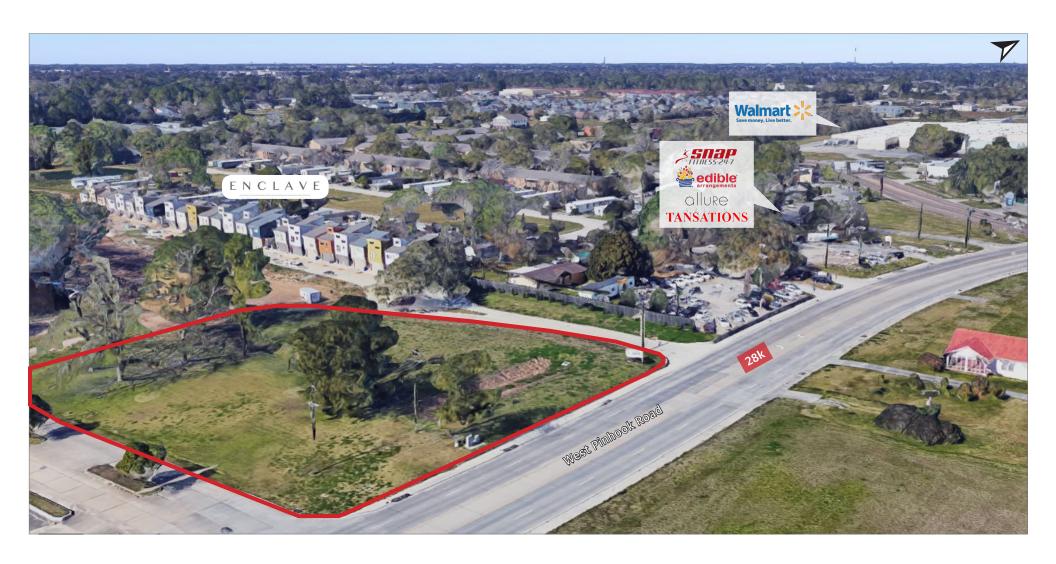

#### **Property Description**

- Roughly 1.55 commercial acres on Pinhook Rd. to be developed as a part of the Enclave multiuse project
- When completed, the Enclave will total about 90 townhouses, parks & plaza-including multiple live-work buildings
- This area is best served to function as a multi-tenant retail and/or professional office component of the overall development
- Great visibility fronting Pinhook Rd. and builtin consumers from behind, provide a base of consumers
- Retail, office, or medical tenants alike would fit well in this contemporary mixed-use urban environment serving the South Lafayette/ Broussard corridor