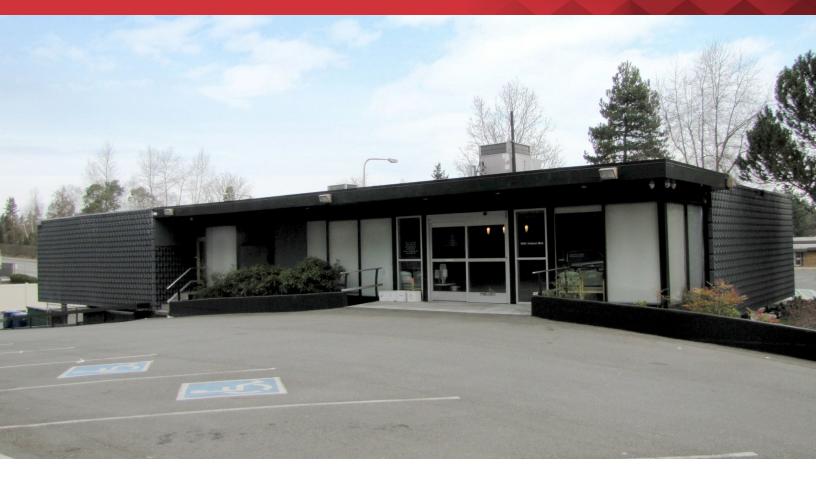

**MEDICAL OFFICE** 

4,092 SF

## 14031 Ambaum Boulevard SW

Burien, Washington 98166

## **Property Highlights**

- Beautiful, move-in ready medical office •
- 10 exam rooms, 3 bathrooms, Reception/waiting room
- Abundant on site parking .
- Densely populated area with 25,000 residents within 1 mile .
- 15,000+ VPD along Ambaum Boulevard •
- Lease Rate: \$20.00 PSF, NNN •
- Monthly Rent: \$6,820, NNN