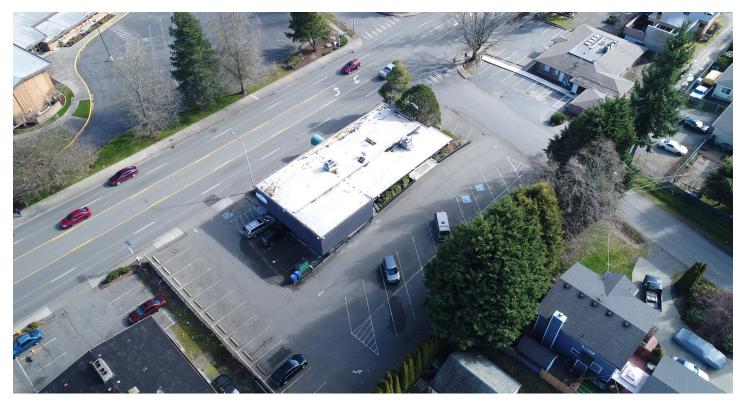

## **Property Highlights**

- Beautiful, move-in ready medical office •
- 10 exam rooms, 3 bathrooms, Reception/waiting room
- Abundant on site parking .
- Densely populated area with 25,000 residents within 1 mile .
- 15,000+ VPD along Ambaum Boulevard •
- Lease Rate: \$20.00 PSF, NNN •
- Monthly Rent: \$6,820, NNN