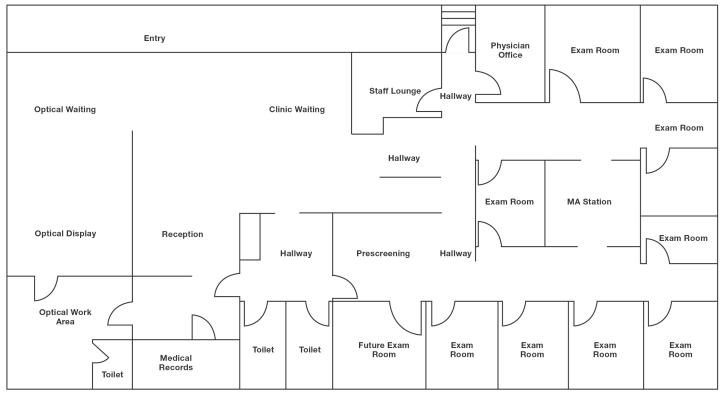

## **Property Highlights**

- Beautiful, move-in ready medical office •
- 10 exam rooms, 3 bathrooms, Reception/waiting room
- Abundant on site parking .
- Densely populated area with 25,000 residents within 1 mile .
- 15,000+ VPD along Ambaum Boulevard •
- Lease Rate: \$20.00 PSF, NNN •
- Monthly Rent: \$6,820, NNN

FOR LEASE **MEDICAL OFFICE** 

\*Not to any scale

**Kyle Graff** Associate | 206.332.1494 Associate | 206.332.1491 kgraff@nai-psp.com

**Sharif Batroukh** sbatroukh@nai-psp.com

THE INFORMATION SUPPLIED HEREIN IS FROM SOURCES WE DEEM RELIABLE. IT IS PROVIDED WITHOUT ANY REPRESENTATION, WARRANTY OR GUARANTEE, EXPRESSED OR IMPLIED, AS TO ITS ACCURACY. PROSPECTIVE BUYER OR TENANT SHOULD CONDUCT AN INDEPENDENT INVESTIGATION AND VERIFICATION OF ALL MATTERS DEEMED TO BE MATERIAL, INCLUDING, BUT NOT LIMITED TO, STATEMENTS OF INCOME AND EXPENSES. CONSULT YOUR ATTORNEY. ACCOUNTRANT OR OTHER PROFESSIONAL ADVISOR.