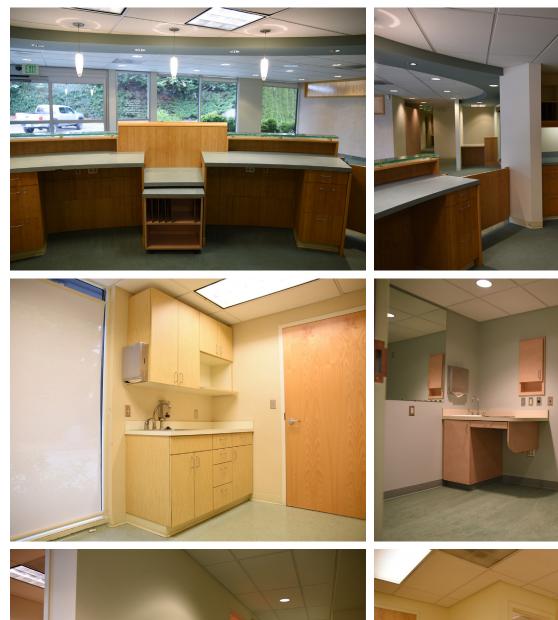

## **Property Highlights**

- Beautiful, move-in ready medical office •
- 10 exam rooms, 3 bathrooms, Reception/waiting room
- Abundant on site parking .
- Densely populated area with 25,000 residents within 1 mile .
- 15,000+ VPD along Ambaum Boulevard •
- Lease Rate: \$20.00 PSF, NNN •
- Monthly Rent: \$6,820, NNN

**MEDICAL OFFICE** 

4,092 SF

Kyle Graff kgraff@nai-psp.com

**Sharif Batroukh** Associate | 206.332.1494 Associate | 206.332.1491 sbatroukh@nai-psp.com

THE INFORMATION SUPPLIED HEREIN IS FROM SOURCES WE DEEM RELIABLE. IT IS PROVIDED WITHOUT ANY REPRESENTATION, WARRANTY OR GUARANTEE, EXPRESSED OR IMPLIED, AS TO ITS ACCURACY. PROSPECTIVE BUYER OR TENANT SHOULD CONDUCT AN INDEPENDENT INVESTIGATION AND VERIFICATION OF ALL MATTERS DEEMED TO BE MATERIAL, INCLUDING, BUT NOT LIMITED TO, STATEMENTS OF INCOME AND EXPENSES. CONSULT YOUR ATTORNEY, ACCOUNTANT OR OTHER PROFESSIONAL ADVISOR.