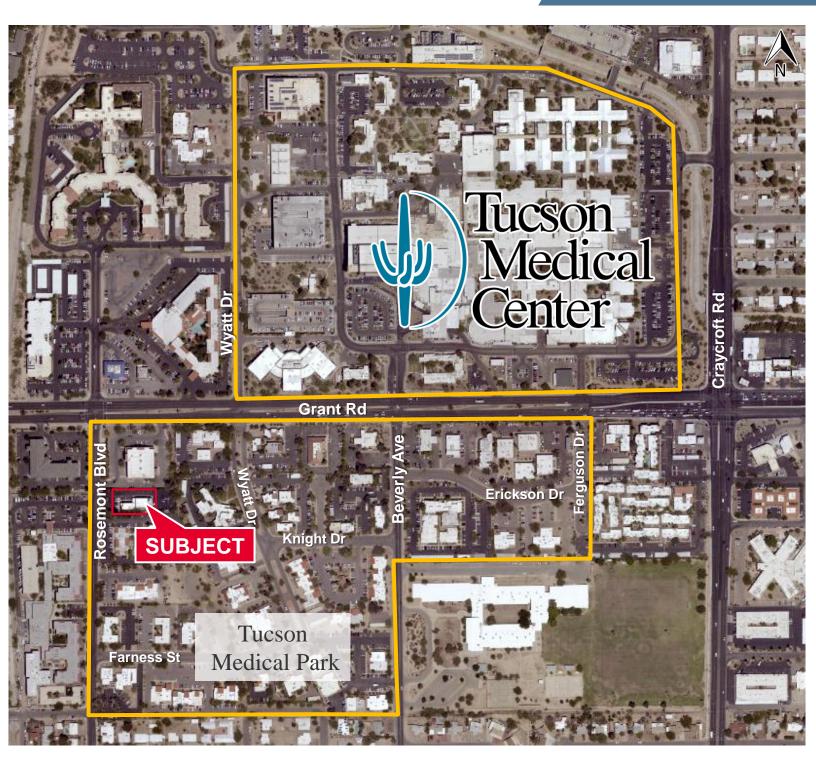

## Floor Plan

Suite B 3,031 SF

FOR LEASE 2330 N. Rosemont Blvd, Suite B

Tucson, AZ 85712 Near the Tucson Medical Center

**Aerial** 

**PROFESSIONAL OFFICE** 