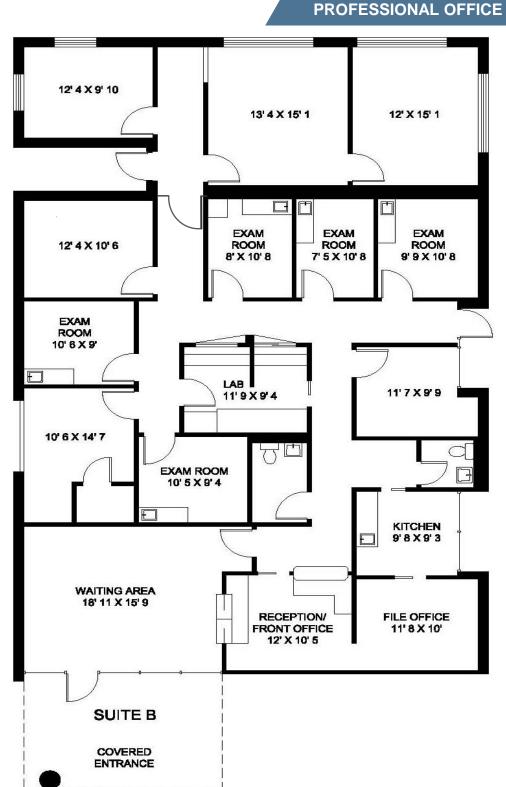

## Floor Plan

Suite B 3,031 SF

FOR LEASE 2330 N. Rosemont Blvd, Suite B

Tucson, AZ 85712 Near the Tucson Medical Center

**Aerial** 

**PROFESSIONAL OFFICE** 