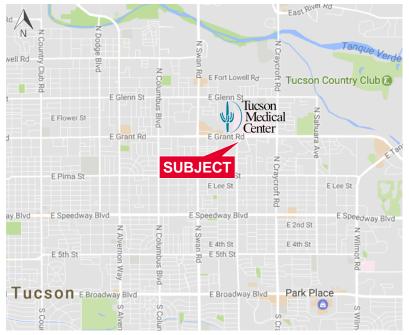

## Floor Plan

Suite B 3,031 SF

FOR LEASE 2330 N. Rosemont Blvd, Suite B

Tucson, AZ 85712 Near the Tucson Medical Center

**Aerial** 

**PROFESSIONAL OFFICE** 