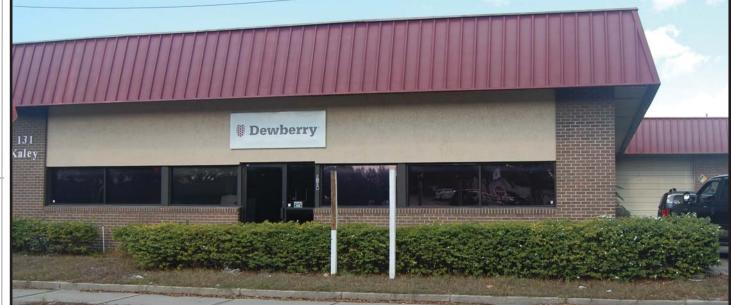

# 131 W. Kaley Street

## Orlando, FL 32806



#### FEATURES:

- Total Size: 8,709 SF
- Available: 8,709 SF
  Office: 4,755 SF
  Whse: 3,954 SF
- Clear Height: 16'4"
- Construction: Block Metal
- Parking:
- Zoning: IG/T/SP
- Power: 400 Amps 3Phase 208/120Volts

70 +

- Loading: Grade Level
- Utilities: City Water/Sewer



#### FINANCIAL INFORMATION:

- Rate PSF : \$11.00 NNN
- Operating Expenses: \$2.05



COMMERCIAL REAL ESTATE SERVICES LOCAL EXPERTISE. NATIONAL REACH. WORLD CLASS. 4700 Millenia Blvd Suite 200 Orlando, FL 32839 321.281.8500 phone 321.281.8519 fax www.lee-associates.com

All information furnished regarding property for sale, rental or financing is from sources deemed reliable, but no warranty or representation is made to the accuracy thereof and the same is submitted to errors, omissions, change of price, rental or o