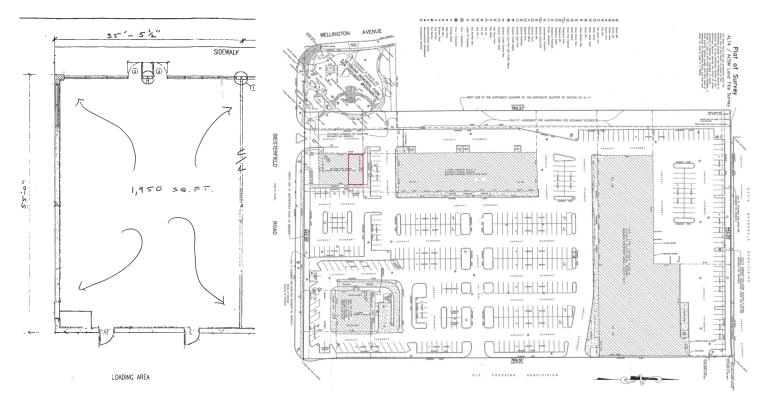

## 170 Biesterfield Road

• Location: 170 Biesterfield Road

Elk Grove Village, IL 60007

• Space Available: 1,950 Sq. Ft. +/-

• Total Building Size: 67,282 Sq. Ft.

• Land Area: 7.80 Acres +/-

• Parking: 351 Stalls