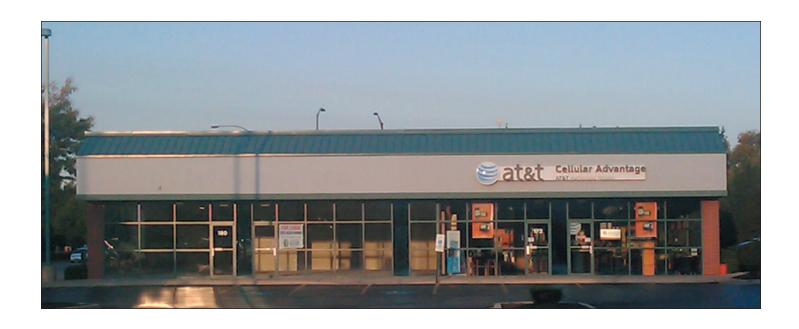

## 170 Biesterfield Road

• Location: 170 Biesterfield Road

Elk Grove Village, IL 60007

• Space Available: 1,950 Sq. Ft. +/-

• Total Building Size: 67,282 Sq. Ft.

• Land Area: 7.80 Acres +/-

• Parking: 351 Stalls

Comments:

This site is adjacent to Jewel Food Store.

Former AT&T Store.

• Net Lease Price: Negotiable

• Real Estate Taxes: \$4.72 Per Sq. Ft

• CAM: \$2.55 Per Sq. Ft.

• Escalation: Negotiable

• Lease Term: Negotiable