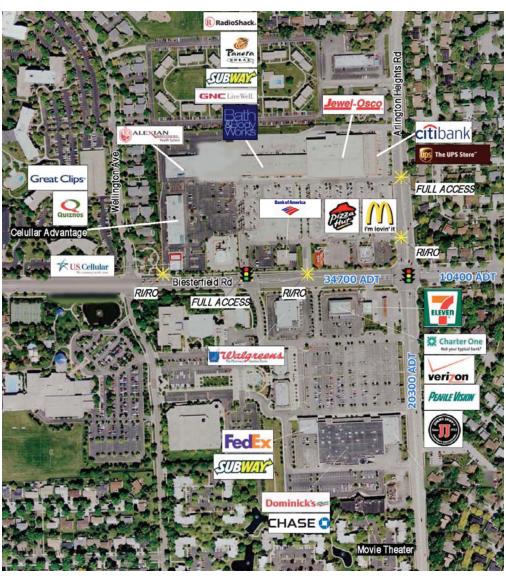

Comments:

This site is adjacent to Jewel Food Store.

Former AT&T Store.

• Net Lease Price: Negotiable

• Real Estate Taxes: \$4.72 Per Sq. Ft

• CAM: \$2.55 Per Sq. Ft.

• Escalation: Negotiable

• Lease Term: Negotiable