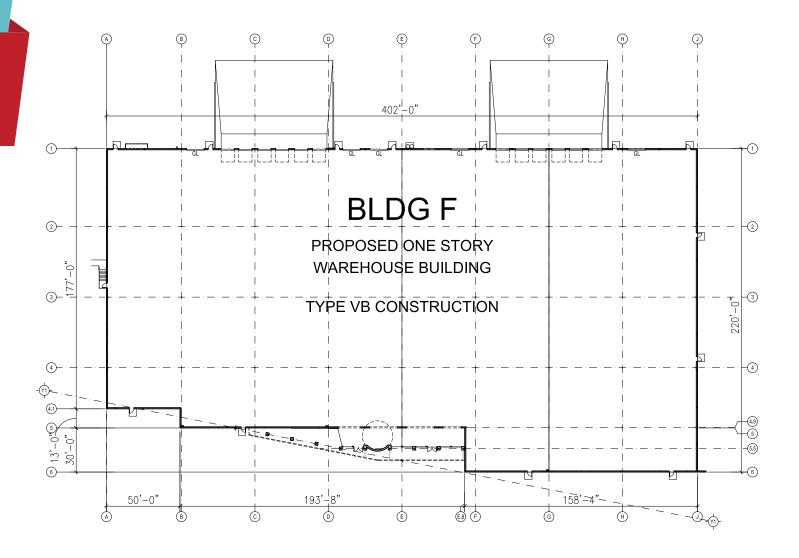

## **FLOOR PLAN**

## BUILDING

READY FOR OCCUPANCY **Q4 2018** 

**81,663 SF**WAREHOUSE
BUILDING