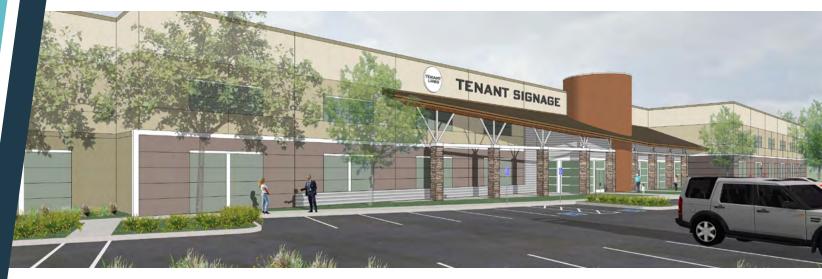

## 388,000 square feet in six fully entitled buildings

**Under Construction** 

- Six (6) warehouse & light Industrial buildings
- Unparalleled exposure and easy access
- 8,942 152,704 square feet available
- Extensive glass line and prominent signage
- 18 30' warehouse clear heights
- Dock-high & grade-level loading
- Concrete tilt-up construction
- Adjacent to intersection of Highways 12 & 29

388,000 TOTAL SF

6 MILES EAST TO I-80

NAPA COMMERCE CENTER FEATURES STATE-OF-THE-ART CLASS A
SPACE WITH CONCRETE TILT UP CONSTRUCTION, EXTENSIVE GLASS
LINE AND PROMINENT TENANT SIGNAGE