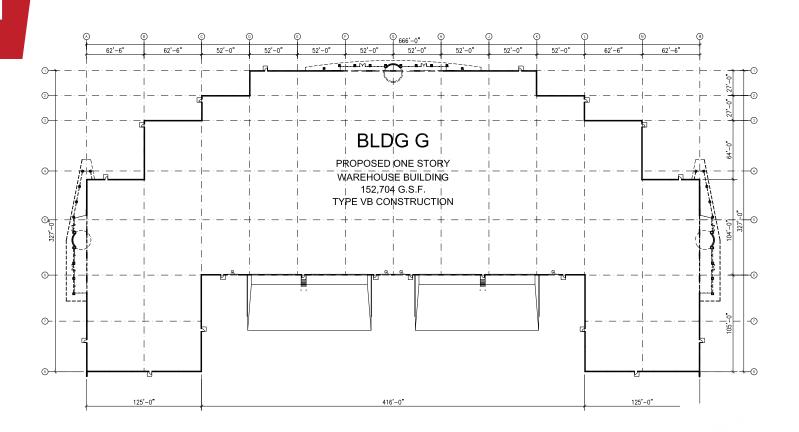

ETED BY:



DBREA.COM JLL.COM

**DEVELOPED BY:** 



The Pigman Companies, L.L.C.

## 388,000 square feet in six fully entitled buildings

**Under Construction** 



- Six (6) warehouse & light Industrial buildings
- Unparalleled exposure and easy access
- 8,942 152,704 square feet available
- Extensive glass line and prominent signage
- 18 30' warehouse clear heights
- Dock-high & grade-level loading
- Concrete tilt-up construction
- Adjacent to intersection of Highways 12 & 29







388,000 TOTAL SF



6 MILES EAST TO I-80

NAPA COMMERCE CENTER FEATURES STATE-OF-THE-ART CLASS A
SPACE WITH CONCRETE TILT UP CONSTRUCTION, EXTENSIVE GLASS
LINE AND PROMINENT TENANT SIGNAGE





## **FLOOR PLAN**

## BUILDING



READY FOR OCCUPANCY **Q4 2018** 

**81,663 SF**WAREHOUSE
BUILDING

# BUILDING G



**152,704 SF**WAREHOUSE BUILDING

## BUILDING



**79,943 SF**WAREHOUSE BUILDING



**CHRIS NEEB** 

chris.neeb@am.jll.com +1 707 495 7777

RE License No: 01324612

### **GLEN DOWLING**

glen.dowling@am.jll.com

+1 707 421 2900

RE License No: 00890450

## MATT BRACCO

matt.bracco@am.jll.com

+1 925 948 1305

RE License No: 01185434

EXCLUSIVELY MARKETED BY:



THE DOWLING-BRACCO TEAM OF JLL

DBREA.COM JLL.COM

## LOGATION



©2018 Jones Lang LaSalle IP, Inc. All rights reserved. All information contained herein is from sources deemed reliable; however, no representation or warranty is made to the accuracy thereof. Jones Lang LaSalle Brokerage, Inc. Real Estate License #: 018562