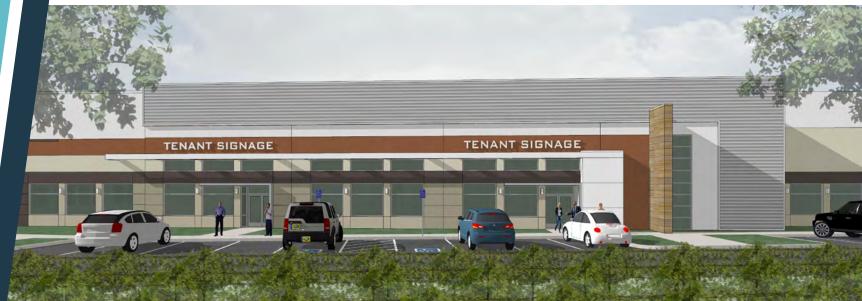

## 388,000 square feet in six fully entitled buildings

**Under Construction** 

- Six (6) warehouse & light Industrial buildings
- Unparalleled exposure and easy access
- 8,942 152,704 square feet available
- Extensive glass line and prominent signage
- 18 30' warehouse clear heights
- Dock-high & grade-level loading
- Concrete tilt-up construction
- Adjacent to intersection of Highways 12 & 29

388,000 TOTAL SF

6 MILES EAST TO I-80

NAPA COMMERCE CENTER FEATURES STATE-OF-THE-ART CLASS A
SPACE WITH CONCRETE TILT UP CONSTRUCTION, EXTENSIVE GLASS
LINE AND PROMINENT TENANT SIGNAGE