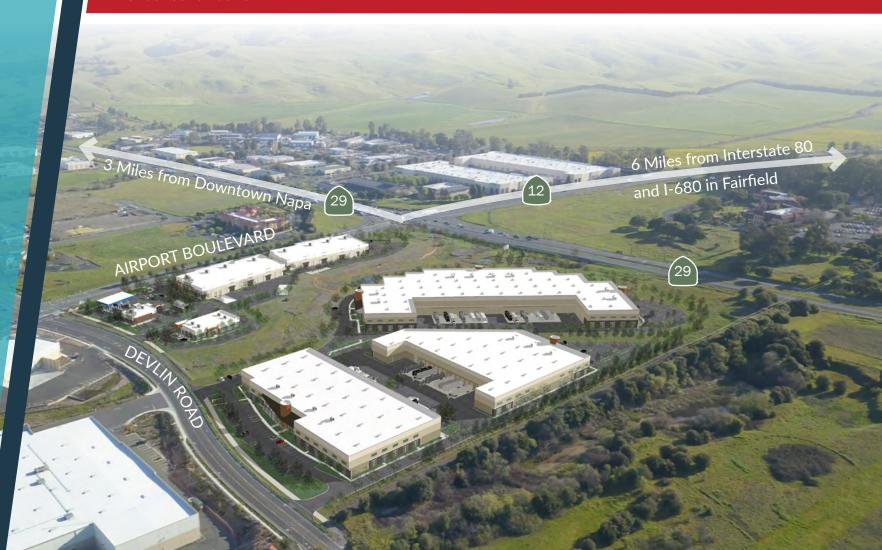

## 388,000 square feet in six fully entitled buildings

**Under Construction** 

- Six (6) warehouse & light Industrial buildings
- Unparalleled exposure and easy access
- 8,942 152,704 square feet available
- Extensive glass line and prominent signage
- 18 30' warehouse clear heights
- Dock-high & grade-level loading
- Concrete tilt-up construction
- Adjacent to intersection of Highways 12 & 29

388,000 TOTAL SF

6 MILES EAST TO I-80

NAPA COMMERCE CENTER FEATURES STATE-OF-THE-ART CLASS A
SPACE WITH CONCRETE TILT UP CONSTRUCTION, EXTENSIVE GLASS
LINE AND PROMINENT TENANT SIGNAGE