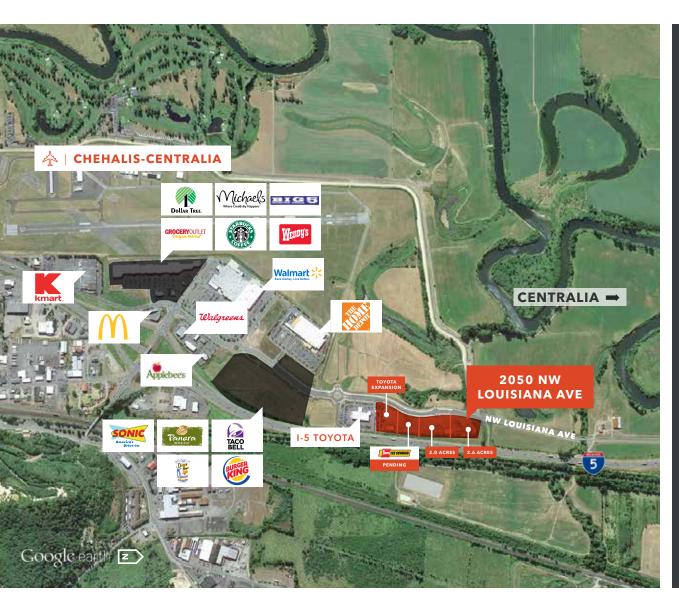

### **AVAILABLE**

# 2050 NW Louisiana Ave

2050 NW LOUISIANA AVE | CHEHALIS, WA 98532

4.76 ACRES total ground lease or sale available

**\$14.50** PSF

AVERAGE daily traffic count 80,000

**ZONED** General Commercial

**SEWER, WATER & ELECTRICITY** stubbed to site Fully filled and graded,ready to build Will subdivide

**EASY ACCESS** to Factory Outlet shops and Centralia Sports Complex via NW Louisiana Ave/Airport Rd

**EXIT 79** bridge expansion to 5 lanes