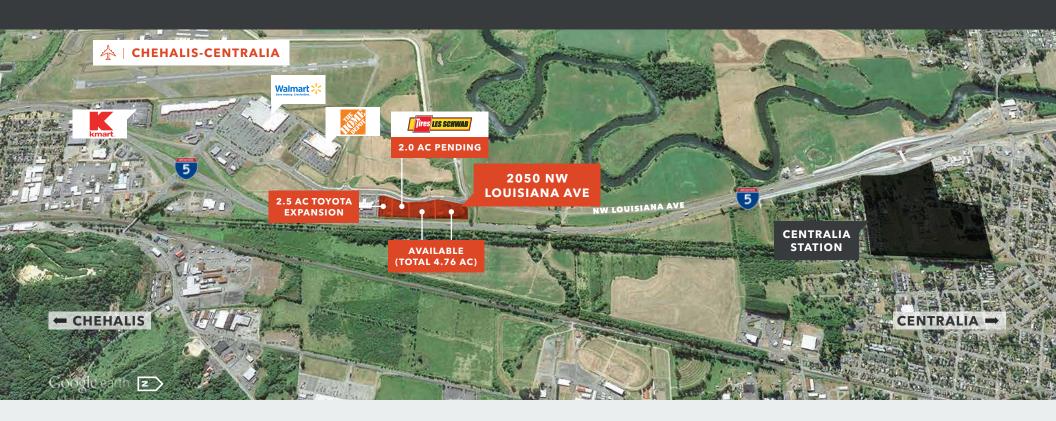

### **AVAILABLE**

# 2050 NW Louisiana Ave

2050 NW LOUISIANA AVE | CHEHALIS, WA 98532

Development Opportunity Great I-5 Exposure

RYAN HADDOCK 360.596.9151 ryan.haddock@kidder.com

# 2050 NW Louisiana Ave

2050 NW LOUISIANA AVE | CHEHALIS, WA 98532

4.76 ACRES total ground lease or sale available

**\$14.50** PSF

AVERAGE daily traffic count 80,000

**ZONED** General Commercial

**SEWER, WATER & ELECTRICITY** stubbed to site Fully filled and graded,ready to build Will subdivide

**EASY ACCESS** to Factory Outlet shops and Centralia Sports Complex via NW Louisiana Ave/Airport Rd

**EXIT 79** bridge expansion to 5 lanes