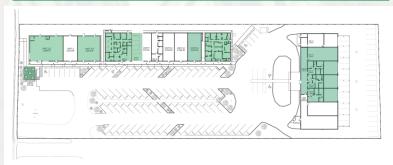

# FLOOR PLANS UNIT 4/5 1,824 5F Can be divided UNIT 6/7 2,418 5F

| UNIT     | SIZE                              | LEASE RATE  | COMMENTS                                                                                                                                                                                                                                  |
|----------|-----------------------------------|-------------|-------------------------------------------------------------------------------------------------------------------------------------------------------------------------------------------------------------------------------------------|
| 1/2      | 3,183±<br>with outdoor<br>seating | \$16.00 NNN | End Cap - Possible Restaurant. Owner will install hood & grease trap.  Other improvements may be negotiable.  Outdoor Seating of 495 ± SF can be added for total of 3,183 ± SF.  Additional adjacent space available for use as a market. |
| 4/5      | 1,824±                            | \$10.25 NNN | Renovation negotiable. Space will be gray shell with cement floors.  Can be divided.                                                                                                                                                      |
| 6/7      | 2,418±                            | \$10.25 NNN | Former Pediatric Dentist Office.                                                                                                                                                                                                          |
| 8        | 814±                              | \$10.25 NNN | Move-In Ready with new carpet and paint. Available Now.                                                                                                                                                                                   |
| 13       | 1,225±                            | \$10.25 NNN | Available February 1, 2019                                                                                                                                                                                                                |
| 14       | 2,264±                            | \$10.25 NNN | Renovation negotiable. Space will be gray shell with cement floors.                                                                                                                                                                       |
| 16 to 19 | 6,134±                            | \$10.25 NNN | Renovation negotiable. Space will be gray shell with cement floors.                                                                                                                                                                       |