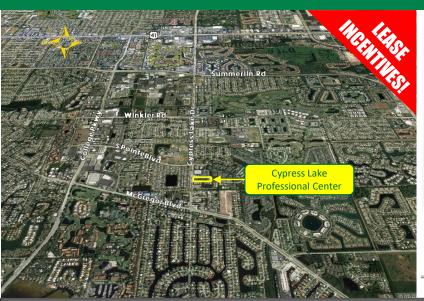

### PROPERTY SUMMARY

**Cypress Lake Professional Center** is a multitenant property zoned for medical, professional office and retail uses. Building and Monument signage on Cypress Lake Dr. included. 6,134± SF Office available in back building.

Conveniently located on Cypress Lake Drive (between McGregor Blvd. and S. Pointe Blvd.) with easy access to Cape Coral and US 41.

- Ample Parking
- · Medical Impact Fees Paid
- · Pylon and Building Signage
- Full-Median Cut
- Close Proximity to Cape Coral & US 41
- Medical, Professional Office & Retail Uses