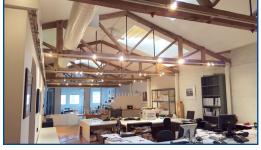

### Second (Top) Floor 2,152 Square Feet Private Entrance

The foregoing is based upon information provided by others which we believe is accurate, however, no guarantee, warranty or representation is made. We recommend that all interested parties independently verify its accuracy and completeness. As well, any projections, assumptions, opinions, or estimates are used for example only and do not represent the current or future performance of the identified property. Your tax, financial, legal and toxic substance advisors should conduct a careful independent investigation of the property and its suitability for your needs, including land use limitations. The property is subject to prior lease, sale, change in price, or withdrawal from the market without notice.

#### **BUILDING FEATURES:**

Renovated Brick & Timber
 Building in the South Beach /
 SOMA area near South Park.
 High Ceilings, Creative and
 Professional Tenants.

| FLOOR | RENTABLE<br>SQUARE<br>FEET | DATE<br>AVAILABLE | RATE<br>PER SF/YEAR | TERM | COMMENTS |
|-------|----------------------------|-------------------|---------------------|------|----------|
|       |                            |                   |                     |      |          |

License #: 02017899

\$65 IG

1 block from South Park, walking distance from the Caltrain station, BART/MUNI, and the Financial District. Large windows, and glass skylights providing light to the building along with high ceilings. Ample public parking nearby.