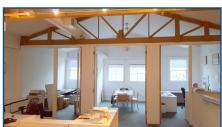

# Brick & Timber Creative Space, Full Floor 2,152 Square Feet

### Second (Top) Floor 2,152 Square Feet Private Entrance

The foregoing is based upon information provided by others which we believe is accurate, however, no guarantee, warranty or representation is made. We recommend that all interested parties independently verify its accuracy and completeness. As well, any projections, assumptions, opinions, or estimates are used for example only and do not represent the current or future performance of the identified property. Your tax, financial, legal and toxic substance advisors should conduct a careful independent investigation of the property and its suitability for your needs, including land use limitations. The property is subject to prior lease, sale, change in price, or withdrawal from the market without notice.

License #: 02017899

\$65 IG

1 block from South Park, walking distance from the Caltrain station, BART/MUNI, and the Financial District. Large windows, and glass skylights providing light to the building along with high ceilings. Ample public parking nearby.