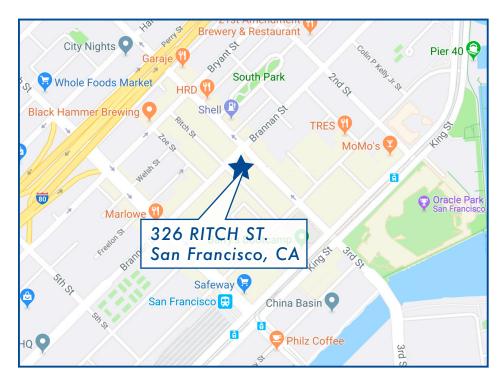

## Small Office Space for Lease

326 RITCH STREET SOMA/South Beach Submarket

### Second (Top) Floor 2,152 Square Feet Private Entrance

The foregoing is based upon information provided by others which we believe is accurate, however, no guarantee, warranty or representation is made. We recommend that all interested parties independently verify its accuracy and completeness. As well, any projections, assumptions, opinions, or estimates are used for example only and do not represent the current or future performance of the identified property. Your tax, financial, legal and toxic substance advisors should conduct a careful independent investigation of the property and its suitability for your needs, including land use limitations. The property is subject to prior lease, sale, change in price, or withdrawal from the market without notice.

License #: 02017899

\$65 IG

1 block from South Park, walking distance from the Caltrain station, BART/MUNI, and the Financial District. Large windows, and glass skylights providing light to the building along with high ceilings. Ample public parking nearby.