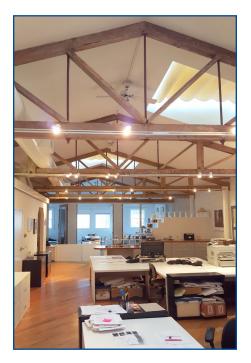

# Brick & Timber Creative Space, Full Floor 2,152 Square Feet

### Second (Top) Floor 2,152 Square Feet Private Entrance

The foregoing is based upon information provided by others which we believe is accurate, however, no guarantee, warranty or representation is made. We recommend that all interested parties independently verify its accuracy and completeness. As well, any projections, assumptions, opinions, or estimates are used for example only and do not represent the current or future performance of the identified property. Your tax, financial, legal and toxic substance advisors should conduct a careful independent investigation of the property and its suitability for your needs, including land use limitations. The property is subject to prior lease, sale, change in price, or withdrawal from the market without notice.

License #: 02017899

\$65 IG

1 block from South Park, walking distance from the Caltrain station, BART/MUNI, and the Financial District. Large windows, and glass skylights providing light to the building along with high ceilings. Ample public parking nearby.