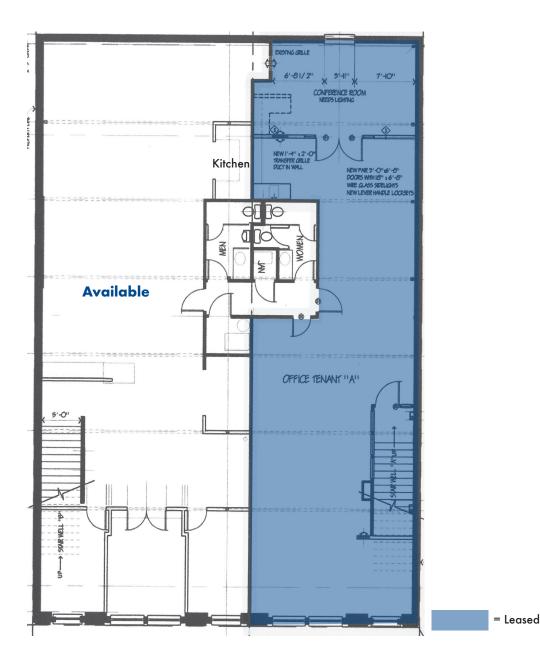

### Second (Top) Floor 2,152 Square Feet Private Entrance

The foregoing is based upon information provided by others which we believe is accurate, however, no guarantee, warranty or representation is made. We recommend that all interested parties independently verify its accuracy and completeness. As well, any projections, assumptions, opinions, or estimates are used for example only and do not represent the current or future performance of the identified property. Your tax, financial, legal and toxic substance advisors should conduct a careful independent investigation of the property and its suitability for your needs, including land use limitations. The property is subject to prior lease, sale, change in price, or withdrawal from the market without notice.

For Further Information, please contact:

January 15, 2020

ICT:

dstarr@coltoncommercialsf.com

Mark D. Walker
(415) 590-7872

Daniel H. Starr
(415) 590-7873

mwalker@coltoncommercialsf.com License #: 00878051

2,152