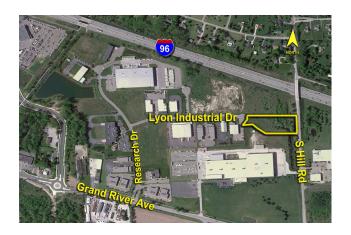

## **LAND** For Sale or Lease

**Location:** 55285 Lyon Industrial Drive

Side of Street:

Lot Number: Lot 21

City: Lyon Twp., MI

Park Name: Lyon Industrial Research Center Cross Streets: Grand River Ave./South Hill Rd.