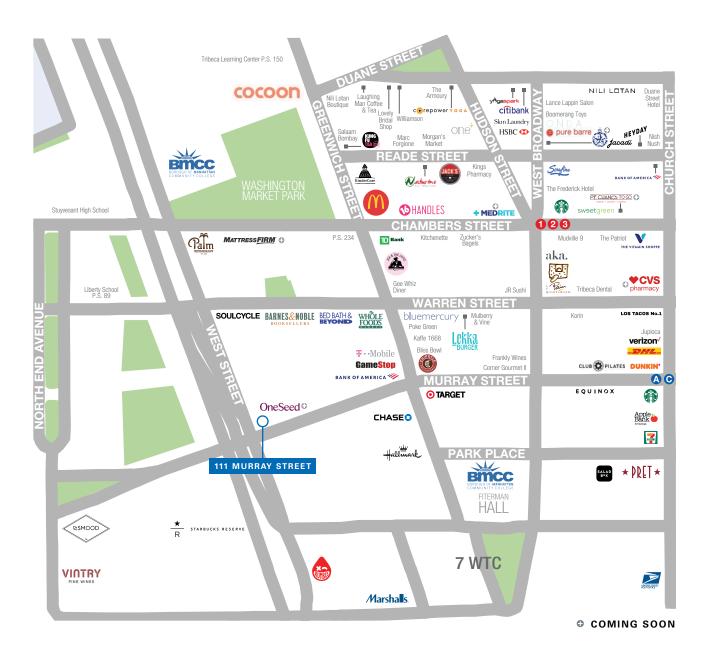

## Neighbors

One Seed (coming soon), Whole Foods Market, SoulCycle, Shake Shack, Target, Harry's Italian, The Palm, Bluemercury, Equinox, Regal Cinemas, Warby Parker, Joe and the Juice, Bed Bath & Beyond, Gucci and Vince