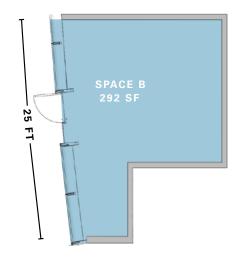

# **Property Details**

| Location                                 |                                                | Comments                                                                                                                                                                               |
|------------------------------------------|------------------------------------------------|----------------------------------------------------------------------------------------------------------------------------------------------------------------------------------------|
| Northeast corner of West Street          |                                                | Located at the base of a 64-story, 157-unit luxury condominium within the most                                                                                                         |
| Approximate S<br>Ground Floor<br>Space A | Size<br>996 SF                                 | dense residential confluence of the Financial District, TriBeca and Battery Park City with approximately 7,000 residential units and five million SF of office space within a 1/4 mile |
| Space B                                  | 292 SF                                         | Architecturally distinct curving storefront                                                                                                                                            |
| Total                                    | 1,288 SF                                       | Plaza available for retail/cafe utilization surrounded by a landscaped garden                                                                                                          |
| Possession<br>Immediate                  |                                                | Lower Manhattan spending power of over \$8.4 billion, average household income of \$193,751, 15 billion annual tourists and over 7,000 hotel rooms                                     |
| <b>Term</b><br>Negotiable                |                                                | Major thoroughfare for Borough of Manhattan Community College, PS 234, PS 84 and Stuyvesant High School with over 30,000 enrolled students                                             |
| Frontage                                 |                                                |                                                                                                                                                                                        |
| Space A                                  | 52 FT on Murray Street<br>15 FT on West Street | Manhattan's number two performing Whole Foods Market, and number two<br>performing SoulCycle within one block                                                                          |
| Space B                                  | 25 FT on West Street                           | Most uses considered                                                                                                                                                                   |
| Ceiling Height<br>Ground Floor           | 19 FT 1 IN                                     | ADA bathroom in Space A                                                                                                                                                                |

## Ground Floor - Overall Layout

| <b>Approximate Size</b> |  |
|-------------------------|--|
|-------------------------|--|

| Ground Floor |          |
|--------------|----------|
| Space A      | 996 SF   |
| Space B      | 292 SF   |
| Total        | 1,288 SF |

## Ground Floor