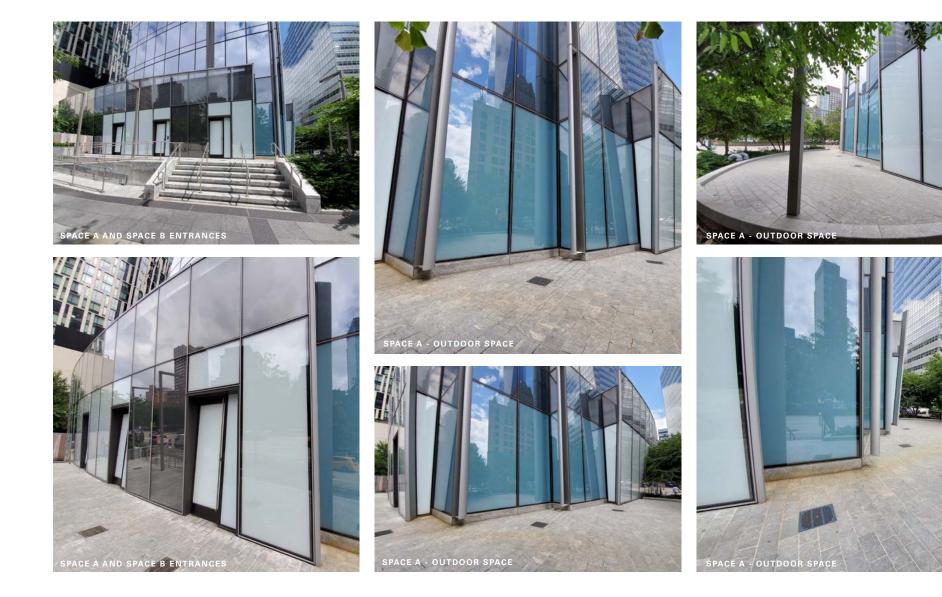

| ADA bathroom in Space A                                                                                                                                                                |

### **Site Status**

New Construction

## Neighbors

One Seed (coming soon), Whole Foods Market, SoulCycle, Shake Shack, Target, Harry's Italian, The Palm, Bluemercury, Equinox, Regal Cinemas, Warby Parker, Joe and the Juice, Bed Bath & Beyond, Gucci and Vince

## **111 MURRAY STREET**

## Ground Floor - Overall Layout



| <b>Approximate Size</b> |  |
|-------------------------|--|
|-------------------------|--|

| Ground Floor |          |
|--------------|----------|
| Space A      | 996 SF   |
| Space B      | 292 SF   |
| Total        | 1,288 SF |

## Ground Floor





# **Additional Photos**



### **111 MURRAY STREET**



#### CONTACT

Andrew Stern t 212-351-9353 andrew.stern@nmrk.com

#### nmrk.com

© 2021 NEWMARK | The information contained herein has been obtained from sources deemed reliable but has not been verified and no guarantee, warranty or representation, either express or implied, is made with respect to such information. Terms of sale or lease and availability are subject to change or withdrawal without notice.