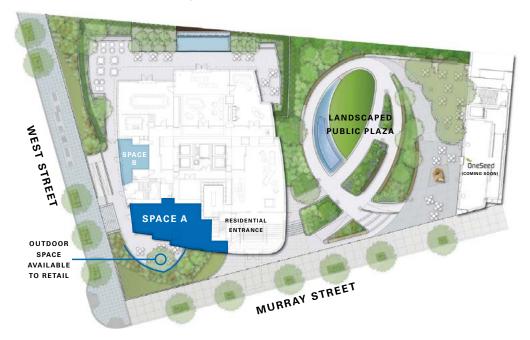

# **Property Details**

| Location                                 |                                                | Comments                                                                                                                                                                               |
|------------------------------------------|------------------------------------------------|----------------------------------------------------------------------------------------------------------------------------------------------------------------------------------------|
| Northeast corner of West Street          |                                                | Located at the base of a 64-story, 157-unit luxury condominium within the most                                                                                                         |
| Approximate S<br>Ground Floor<br>Space A | Size<br>996 SF                                 | dense residential confluence of the Financial District, TriBeca and Battery Park City with approximately 7,000 residential units and five million SF of office space within a 1/4 mile |
| Space B                                  | 292 SF                                         | Architecturally distinct curving storefront                                                                                                                                            |
| Total                                    | 1,288 SF                                       | Plaza available for retail/cafe utilization surrounded by a landscaped garden                                                                                                          |
| Possession<br>Immediate                  |                                                | Lower Manhattan spending power of over \$8.4 billion, average household income of \$193,751, 15 billion annual tourists and over 7,000 hotel rooms                                     |
| <b>Term</b><br>Negotiable                |                                                | Major thoroughfare for Borough of Manhattan Community College, PS 234, PS 84 and Stuyvesant High School with over 30,000 enrolled students                                             |
| Frontage                                 |                                                |                                                                                                                                                                                        |
| Space A                                  | 52 FT on Murray Street<br>15 FT on West Street | Manhattan's number two performing Whole Foods Market, and number two<br>performing SoulCycle within one block                                                                          |
| Space B                                  | 25 FT on West Street                           | Most uses considered                                                                                                                                                                   |
| Ceiling Height<br>Ground Floor           | 19 FT 1 IN                                     | ADA bathroom in Space A                                                                                                                                                                |

## Ground Floor - Overall Layout

| <b>Approximate Size</b> |  |
|-------------------------|--|
|-------------------------|--|

| Ground Floor |          |
|--------------|----------|
| Space A      | 996 SF   |
| Space B      | 292 SF   |
| Total        | 1,288 SF |

## Ground Floor