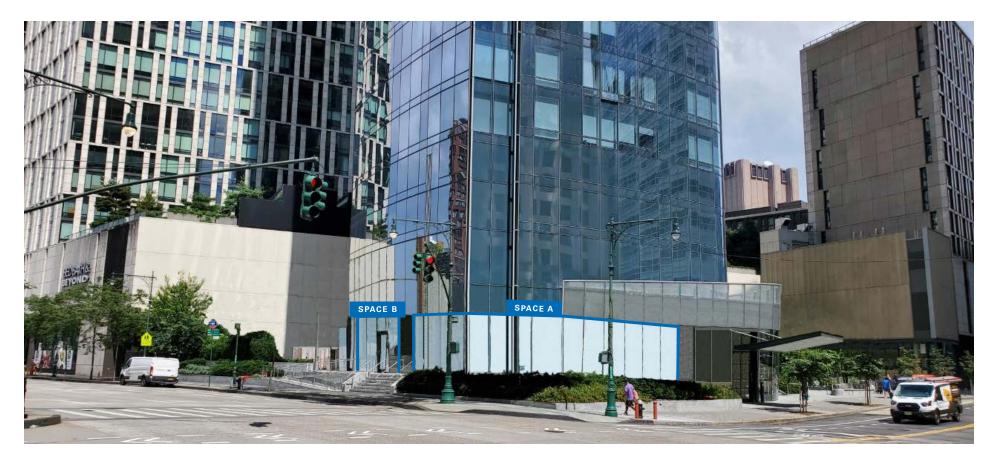

# **Property Details**

| Location                                 |                                                | Comments                                                                                                                                                                               |
|------------------------------------------|------------------------------------------------|----------------------------------------------------------------------------------------------------------------------------------------------------------------------------------------|
| Northeast corner of West Street          |                                                | Located at the base of a 64-story, 157-unit luxury condominium within the most                                                                                                         |
| Approximate S<br>Ground Floor<br>Space A | Size<br>996 SF                                 | dense residential confluence of the Financial District, TriBeca and Battery Park City with approximately 7,000 residential units and five million SF of office space within a 1/4 mile |
| Space B                                  | 292 SF                                         | Architecturally distinct curving storefront                                                                                                                                            |
| Total                                    | 1,288 SF                                       | Plaza available for retail/cafe utilization surrounded by a landscaped garden                                                                                                          |
| Possession<br>Immediate                  |                                                | Lower Manhattan spending power of over \$8.4 billion, average household income of \$193,751, 15 billion annual tourists and over 7,000 hotel rooms                                     |
| <b>Term</b><br>Negotiable                |                                                | Major thoroughfare for Borough of Manhattan Community College, PS 234, PS 84 and Stuyvesant High School with over 30,000 enrolled students                                             |
| Frontage                                 |                                                |                                                                                                                                                                                        |
| Space A                                  | 52 FT on Murray Street<br>15 FT on West Street | Manhattan's number two performing Whole Foods Market, and number two<br>performing SoulCycle within one block                                                                          |
| Space B                                  | 25 FT on West Street                           | Most uses considered                                                                                                                                                                   |
| Ceiling Height<br>Ground Floor           | 19 FT 1 IN                                     | ADA bathroom in Space A                                                                                                                                                                |

## Ground Floor - Overall Layout

| <b>Approximate Size</b> |  |
|-------------------------|--|
|-------------------------|--|

| Ground Floor |          |
|--------------|----------|
| Space A      | 996 SF   |
| Space B      | 292 SF   |
| Total        | 1,288 SF |

## Ground Floor