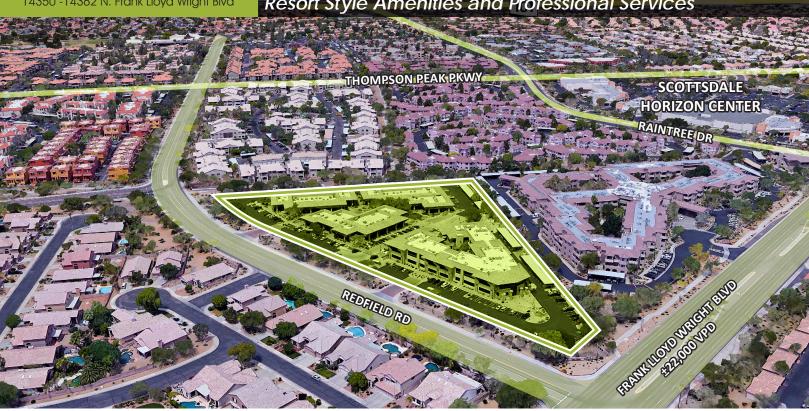

## 14350 -14362 N. Frank Lloyd Wright Blvd Scottsdale, AZ 85260 Suites up to ±5,400 SF

## FLEX. TECH. EXECUTIVE. VIRTUAL.

Resort Style Amenities and Professional Services

14350 -14362 N. Frank Lloyd Wright Blvd