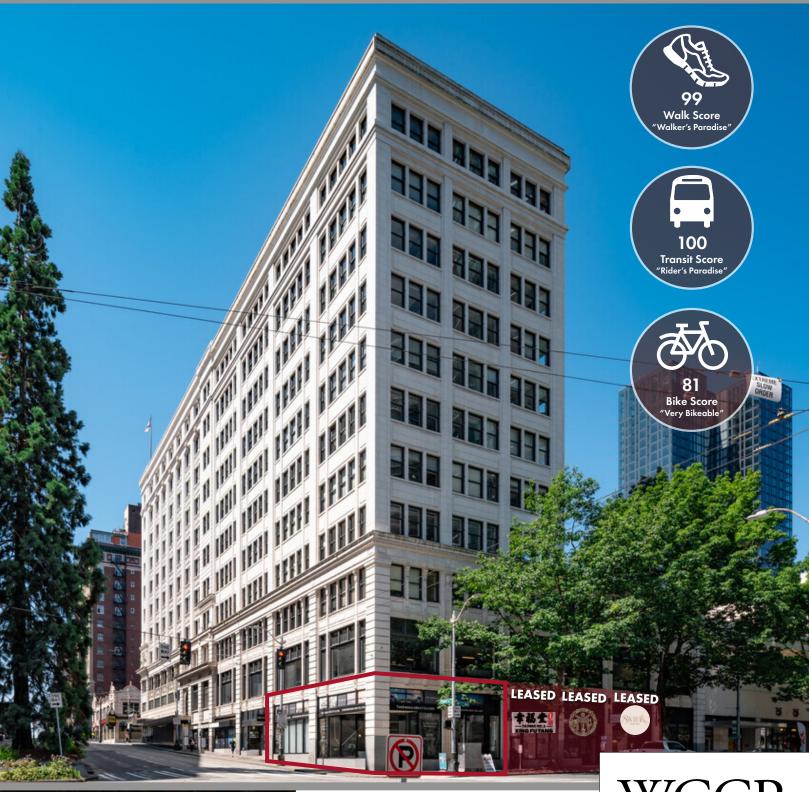

#### PRIME DOWNTOWN SEATTLE RETAIL OPPORTUNITY IN HISTORICAL SECURITIES BUILDING

The Securities Building is located in downtown Seattle on an iconic corner bridging Westlake and Belltown, surrounded by a strong retail district with various hotels, boutiques and restaurants. The building is conveniently located with great street visibility and community recognition. This site is across the street from the Macy's building with newly acquired Amazon offices, and walking distance from Westlake Mall, Pike Place Market, and the renovated Pacific Place Mall. This historic building blends a beautiful mix of classical architecture and Art Deco design and offers retailers ground floor space with large windows and sought-after Fourth Avenue and Stewart Street exposure.