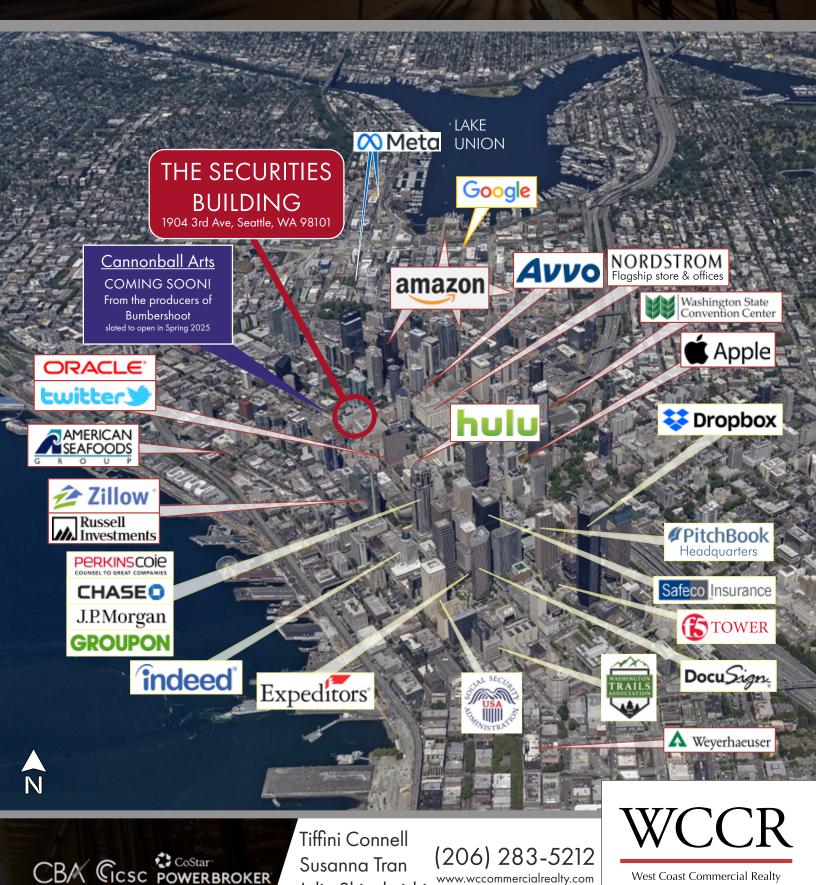

#### PRIME DOWNTOWN SEATTLE RETAIL OPPORTUNITY IN HISTORICAL SECURITIES BUILDING

The Securities Building is located in downtown Seattle on an iconic corner bridging Westlake and Belltown, surrounded by a strong retail district with various hotels, boutiques and restaurants. The building is conveniently located with great street visibility and community recognition. This site is across the street from the Macy's building with newly acquired Amazon offices, and walking distance from Westlake Mall, Pike Place Market, and the renovated Pacific Place Mall. This historic building blends a beautiful mix of classical architecture and Art Deco design and offers retailers ground floor space with large windows and sought-after Fourth Avenue and Stewart Street exposure.