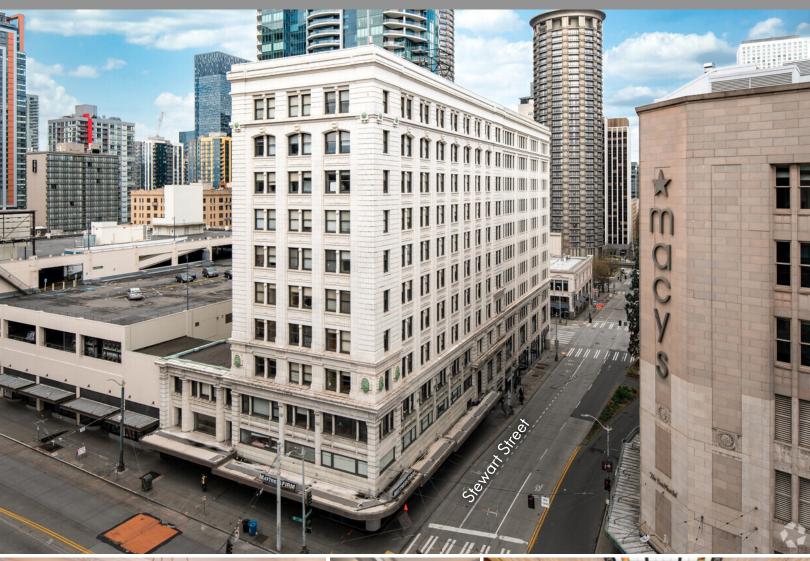

#### PRIME DOWNTOWN SEATTLE RETAIL OPPORTUNITY IN HISTORICAL SECURITIES BUILDING

The Securities Building is located in downtown Seattle on an iconic corner bridging Westlake and Belltown, surrounded by a strong retail district with various hotels, boutiques and restaurants. The building is conveniently located with great street visibility and community recognition. This site is across the street from the Macy's building with newly acquired Amazon offices, and walking distance from Westlake Mall, Pike Place Market, and the renovated Pacific Place Mall. This historic building blends a beautiful mix of classical architecture and Art Deco design and offers retailers ground floor space with large windows and sought-after Fourth Avenue and Stewart Street exposure.