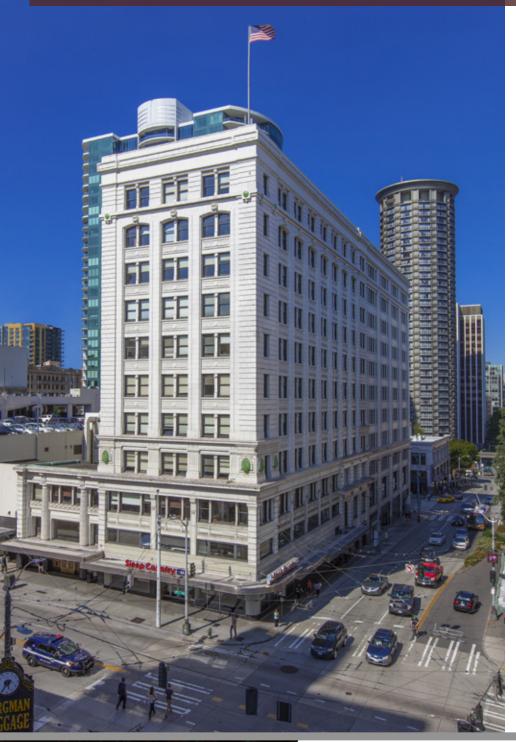

# The Securities Building

1904 3rd Ave, Seattle, WA 98101

#### PRIME DOWNTOWN SEATTLE RETAIL OPPORTUNITY IN HISTORICAL SECURITIES BUILDING

The Securities Building is located in downtown Seattle on an iconic corner bridging Westlake and Belltown, surrounded by a strong retail district with various hotels, boutiques and restaurants. The building is conveniently located with great street visibility and community recognition. This site is across the street from the Macy's building with newly acquired Amazon offices, and walking distance from Westlake Mall, Pike Place Market, and the renovated Pacific Place Mall. This historic building blends a beautiful mix of classical architecture and Art Deco design and offers retailers ground floor space with large windows and sought-after Fourth Avenue and Stewart Street exposure.