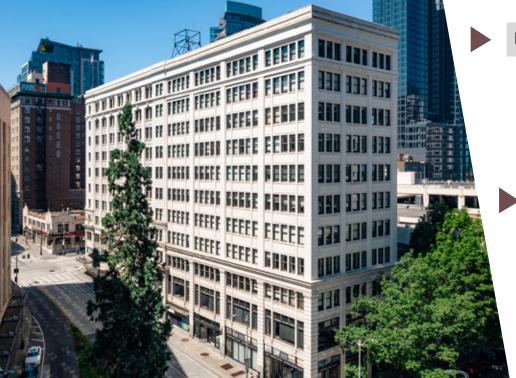

# The Securities Building

1904 3rd Ave, Seattle, WA 98101

#### PRIME DOWNTOWN SEATTLE RETAIL OPPORTUNITY IN HISTORICAL SECURITIES BUILDING

The Securities Building is located in downtown Seattle on an iconic corner bridging Westlake and Belltown, surrounded by a strong retail district with various hotels, boutiques and restaurants. The building is conveniently located with great street visibility and community recognition. This site is across the street from the Macy's building with newly acquired Amazon offices, and walking distance from Westlake Mall, Pike Place Market, and the renovated Pacific Place Mall. This historic building blends a beautiful mix of classical architecture and Art Deco design and offers retailers ground floor space with large windows and sought-after Fourth Avenue and Stewart Street exposure.