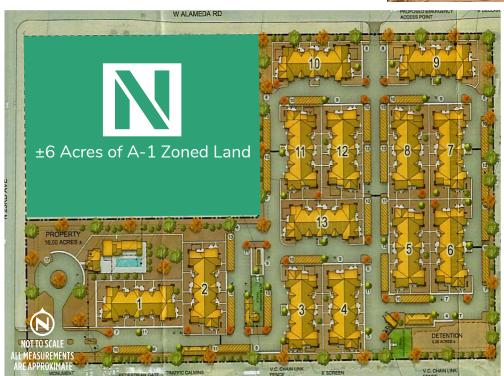

#### **CORPORATE NEIGHBORS**

#### **LOCATION FEATURES**

- » ±3 miles north of the Agua Fria Loop 101 Freeway
- » Within minutes of ±2.6 million SF of restaurant, hotel and service retail amenities
- » Abundant and affordable skilled labor market
- » 142,000 population within a 5-mile radius
- » ±20-minute commute from North Scottsdale, Glendale, and North Central Phoenix communities
- One of the last undeveloped parcels in the Deer Valley Market
- » Number of businesses in Deer Valley: 8,272
- » Employees in Deer Valley: 112,676