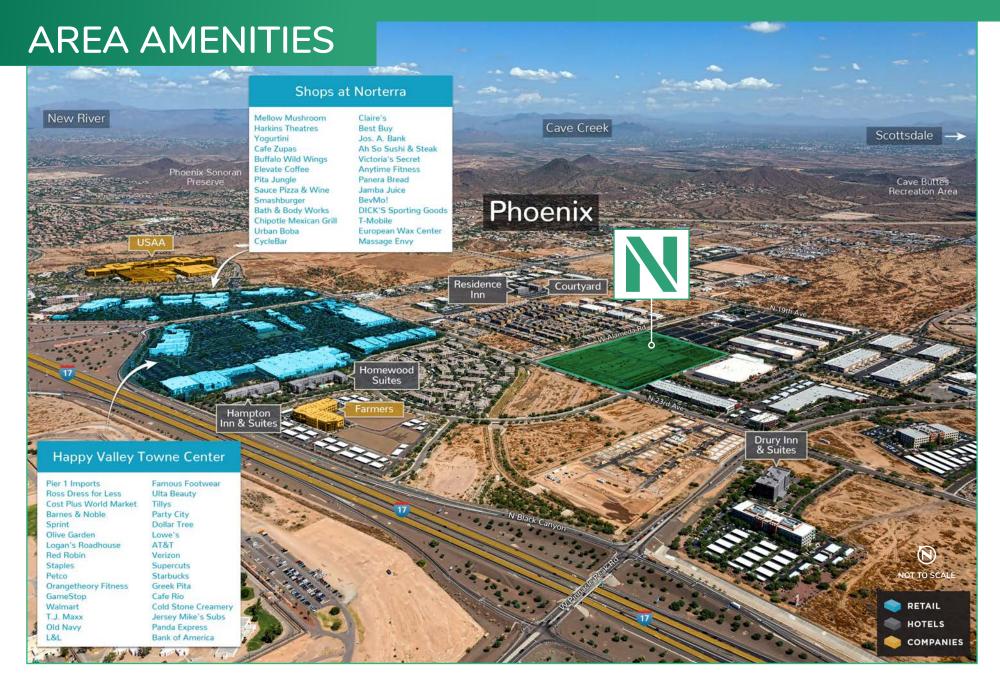

#### **LOCATION FEATURES**

- » ±3 miles north of the Agua Fria Loop 101 Freeway
- » Within minutes of ±2.6 million SF of restaurant, hotel and service retail amenities
- » Abundant and affordable skilled labor market
- » 142,000 population within a 5-mile radius
- » ±20-minute commute from North Scottsdale, Glendale, and North Central Phoenix communities
- One of the last undeveloped parcels in the Deer Valley Market
- » Number of businesses in Deer Valley: 8,272
- » Employees in Deer Valley: 112,676