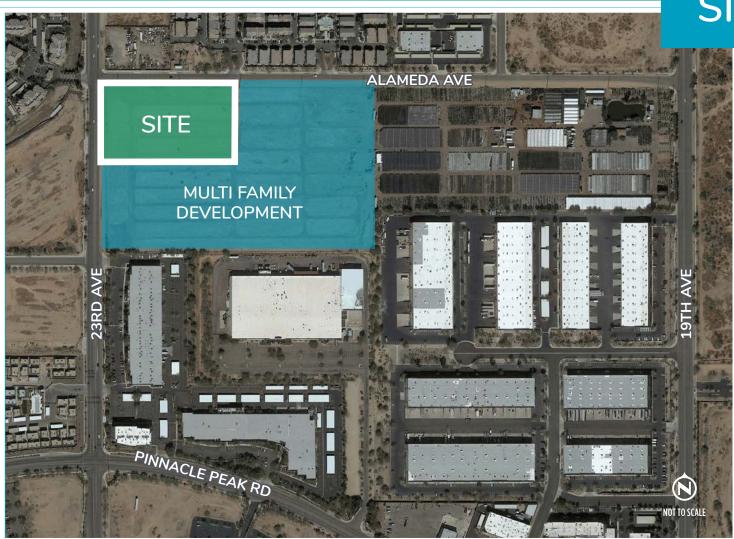

### SITE INFO

- » SEC of 23rd Avenue and Alameda
- » Close proximity to both I-17 and Loop 101 freeways
- » Parcel Size: Approximately 6 acres
- » Zoning: A-1 City of Phoenix