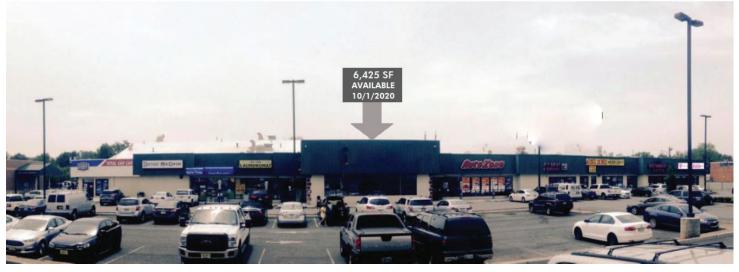

## 835 Roosevelt Avenue

Carteret, New Jersey 07008

6,425 SF AVAILABLE 10/1/2020

## PROPERTY INFO

- + Join freestanding Walgreen's, freestanding McDonald's
- + Retail strip with approximately 40,500 SF GLA which includes Auto Zone, Pizzeria, Aamco Transmissions, Specialty Food Store, Liquor Store and Urgent Care Center
- + 6,425 sf of usable retail space available on 10/1/2020
- + Approximately 18,000 cars pass the site daily
- + Located off Exit 12 on the New Jersey Turnpike