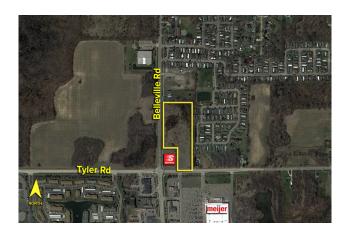

## **LAND** For Sale

Location: Belleville Road

Side of Street: East

City: Van Buren Twp., MI

Cross Streets: NEC of Belleville & Tyler Roads

County: Wayne

Acreage: 9.92 Improvements: N/A

**Zoning:** C-1, Gen. Business **Dimensions:** 974.00 x 536.00

**Comments:** Speedway coming soon to this site. Adjoining parcels are available for sale and ready for development! Great exposure on two main road and located across from Meijer.

**Broker: SIGNATURE** ASSOCIATES