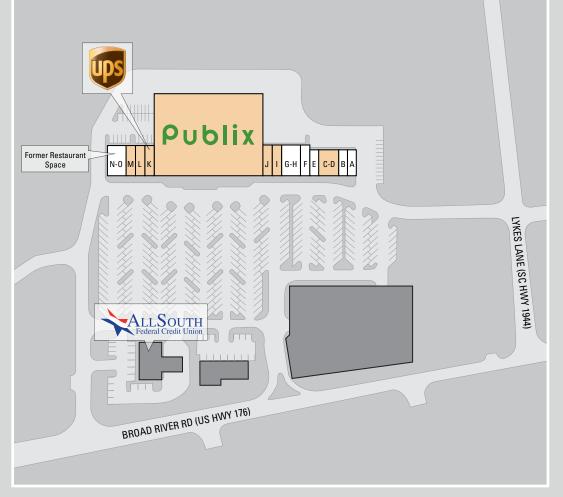

## SITE PLAN

| STE   | TENANT                  | SIZE    |
|-------|-------------------------|---------|
|       | Publix                  | 44,271  |
| А     | AVAILABLE               | 1,200   |
| В     | AVAILABLE               | 1,200   |
| C-D   | Design Lab              | 2,400   |
| E     | AVAILABLE               | 1,200   |
| F     | AVAILABLE               | 1,360   |
| G-H   | AVAILABLE               | 2,800   |
| 1     | Hi En Nail Salon        | 1,400   |
| J     | Advance America         | 1,400   |
| К     | The UPS Store           | 1,400   |
| L     | Tiger Martial Arts      | 1,400   |
| Μ     | Mal Income Tax Business | 1,360   |
|       | Solutions               |         |
| N-0   | AVAILABLE               | 2,800   |
| Total |                         | 64,191  |
|       | AVAILABLE NO            | T OWNED |