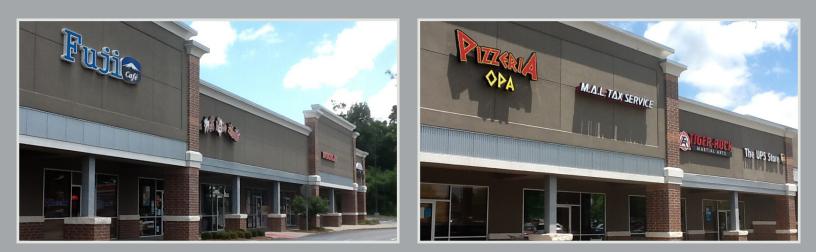

## SITE PLAN

| STE   | TENANT                  | SIZE    |
|-------|-------------------------|---------|
|       | Publix                  | 44,271  |
| А     | AVAILABLE               | 1,200   |
| В     | AVAILABLE               | 1,200   |
| C-D   | Design Lab              | 2,400   |
| E     | AVAILABLE               | 1,200   |
| F     | AVAILABLE               | 1,360   |
| G-H   | AVAILABLE               | 2,800   |
| 1     | Hi En Nail Salon        | 1,400   |
| J     | Advance America         | 1,400   |
| К     | The UPS Store           | 1,400   |
| L     | Tiger Martial Arts      | 1,400   |
| Μ     | Mal Income Tax Business | 1,360   |
|       | Solutions               |         |
| N-0   | AVAILABLE               | 2,800   |
| Total |                         | 64,191  |
|       | AVAILABLE NO            | T OWNED |