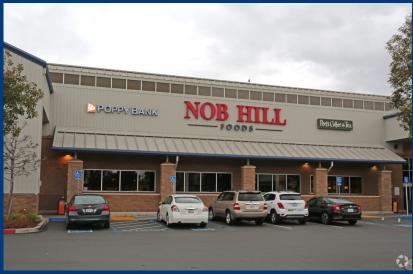

# BRIDGESIDE SHOPPING CENTER AT A GLANCE

- Two restaurant spaces available
- Tenant Incentives Available For Replacement Tenant
- Located at the intersection of Blanding Avenue and Tilden Way in Alameda just off of Park Street
- Anchored by the upscale Nob Hill Foods, a division of the Raley's family of stores
- National co-tenancy of Starbucks, Pet Food Express, Round Table Pizza, Verizon, and AT&T Wireless
- In line & end cap spaces available

# **BRIDGESIDE SHOPPING CENTER**

| BLDG. SI | UITE TE | NANT SIZE         |        | BLDG. SI | JITE TEI | NANT SIZE            |         |
|----------|---------|-------------------|--------|----------|----------|----------------------|---------|
| ANCHOR   |         | Nob Hill Foods    | 58,977 |          | C-21     | GSA                  | 5,361   |
| B 2601   | B-1     | AT&T Wireless BB  | 1,107  |          | C-24     | Manakoto, DDS        | 1,818   |
|          | B-2     | Bowl              | 1,197  | D 2661   | D-1      | Wing Stop            | 1,394   |
|          | B-3     | UPS Store Baskin  | 1,242  |          | D-2      | Aloha Hawaiian       | 1,398   |
|          | B-4     | Robbins           | 938    |          | D-3,4    | Hand & Stone Massage | 2,836   |
| C 2651   | C-1     | AVAILABLE         | 1,400  |          | D-5      | Poki Lab             | 1,732   |
|          | C-2     | Lukens Optometry  | 1,491  |          | D-6      | Pet Food Express     | 6,379   |
|          | C-3     | Lynn's Nail Salon | 1,051  | F 2671   | F-1      | Verizon Wireless     | 1,786   |
|          | C-4     | Club Pilates      | 1,750  |          | F-2      | AVAILABLE            | 1,151   |
|          | C-5     | AVAILABLE         | 2,194  |          | F-3      | Cheese Steak         | 1,153   |
|          | C-6     | NutriShop         | 1,544  |          | F-4      | Starbucks            | 1,757   |
|          | C-7     | CosmoProf Round   | 2,418  |          |          | Aisle 1 Fuel Station |         |
|          | C-8     | Table Pizza       | 3,044  |          |          | TOTAL GLA            | 105,118 |