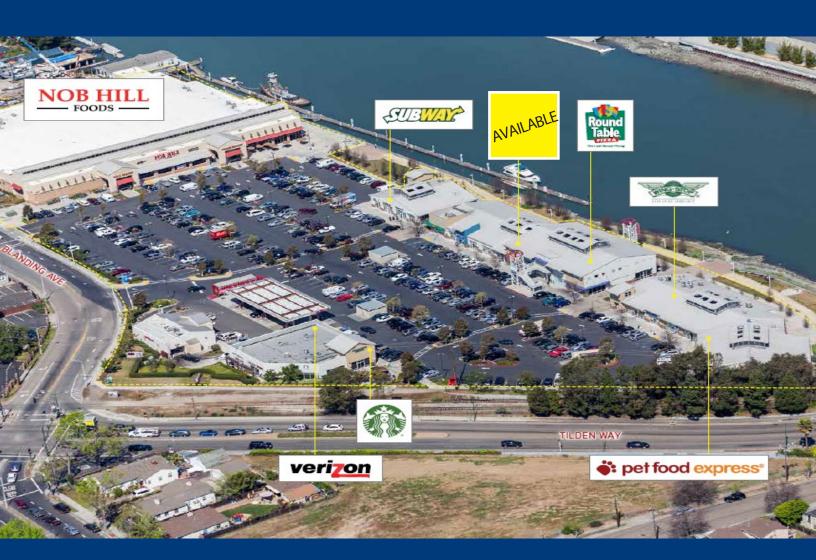

# BRIDGESIDE SHOPPING CENTER AT A GLANCE

- Two restaurant spaces available
- Tenant Incentives Available For Replacement Tenant
- Located at the intersection of Blanding Avenue and Tilden Way in Alameda just off of Park Street
- Anchored by the upscale Nob Hill Foods, a division of the Raley's family of stores
- National co-tenancy of Starbucks, Pet Food Express, Round Table Pizza, Verizon, and AT&T Wireless
- In line & end cap spaces available

# **BRIDGESIDE SHOPPING CENTER**

| BLDG. SI | UITE TE | NANT SIZE         |        | BLDG. SI | JITE TEI | NANT SIZE            |         |
|----------|---------|-------------------|--------|----------|----------|----------------------|---------|
| ANCHOR   |         | Nob Hill Foods    | 58,977 |          | C-21     | GSA                  | 5,361   |
| B 2601   | B-1     | AT&T Wireless BB  | 1,107  |          | C-24     | Manakoto, DDS        | 1,818   |
|          | B-2     | Bowl              | 1,197  | D 2661   | D-1      | Wing Stop            | 1,394   |
|          | B-3     | UPS Store Baskin  | 1,242  |          | D-2      | Aloha Hawaiian       | 1,398   |
|          | B-4     | Robbins           | 938    |          | D-3,4    | Hand & Stone Massage | 2,836   |
| C 2651   | C-1     | AVAILABLE         | 1,400  |          | D-5      | Poki Lab             | 1,732   |
|          | C-2     | Lukens Optometry  | 1,491  |          | D-6      | Pet Food Express     | 6,379   |
|          | C-3     | Lynn's Nail Salon | 1,051  | F 2671   | F-1      | Verizon Wireless     | 1,786   |
|          | C-4     | Club Pilates      | 1,750  |          | F-2      | AVAILABLE            | 1,151   |
|          | C-5     | AVAILABLE         | 2,194  |          | F-3      | Cheese Steak         | 1,153   |
|          | C-6     | NutriShop         | 1,544  |          | F-4      | Starbucks            | 1,757   |
|          | C-7     | CosmoProf Round   | 2,418  |          |          | Aisle 1 Fuel Station |         |
|          | C-8     | Table Pizza       | 3,044  |          |          | TOTAL GLA            | 105,118 |