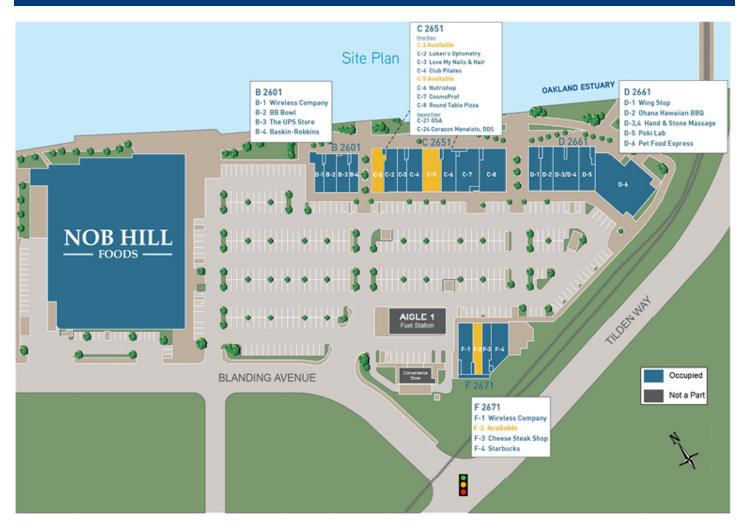

# **BRIDGESIDE SHOPPING CENTER**

| BLDG. SI | UITE TE | NANT SIZE         |        | BLDG. SI | JITE TEI | NANT SIZE            |         |
|----------|---------|-------------------|--------|----------|----------|----------------------|---------|
| ANCHOR   |         | Nob Hill Foods    | 58,977 |          | C-21     | GSA                  | 5,361   |
| B 2601   | B-1     | AT&T Wireless BB  | 1,107  |          | C-24     | Manakoto, DDS        | 1,818   |
|          | B-2     | Bowl              | 1,197  | D 2661   | D-1      | Wing Stop            | 1,394   |
|          | B-3     | UPS Store Baskin  | 1,242  |          | D-2      | Aloha Hawaiian       | 1,398   |
|          | B-4     | Robbins           | 938    |          | D-3,4    | Hand & Stone Massage | 2,836   |
| C 2651   | C-1     | AVAILABLE         | 1,400  |          | D-5      | Poki Lab             | 1,732   |
|          | C-2     | Lukens Optometry  | 1,491  |          | D-6      | Pet Food Express     | 6,379   |
|          | C-3     | Lynn's Nail Salon | 1,051  | F 2671   | F-1      | Verizon Wireless     | 1,786   |
|          | C-4     | Club Pilates      | 1,750  |          | F-2      | AVAILABLE            | 1,151   |
|          | C-5     | AVAILABLE         | 2,194  |          | F-3      | Cheese Steak         | 1,153   |
|          | C-6     | NutriShop         | 1,544  |          | F-4      | Starbucks            | 1,757   |
|          | C-7     | CosmoProf Round   | 2,418  |          |          | Aisle 1 Fuel Station |         |
|          | C-8     | Table Pizza       | 3,044  |          |          | TOTAL GLA            | 105,118 |