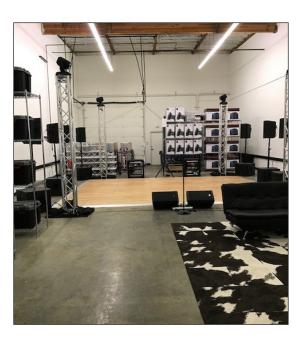

## High Image Industrial Sublease

1020 Commercial Street, Suite 102, San Jose

### ±2,688 Square Feet Available

We are pleased to offer the following space:

- Exceptionally Clean Space
- LED December 30, 2019
- 22' Clear Height
- 100 Amps, 120/208 Volts
- Grade Level Door
- ◆ Two (2) Offices
- Reception Area
- Call to Tour (Alarmed)
- ◆ \$1.45 NNN + \$0.29 opex
- ASVB Lock Box on Site