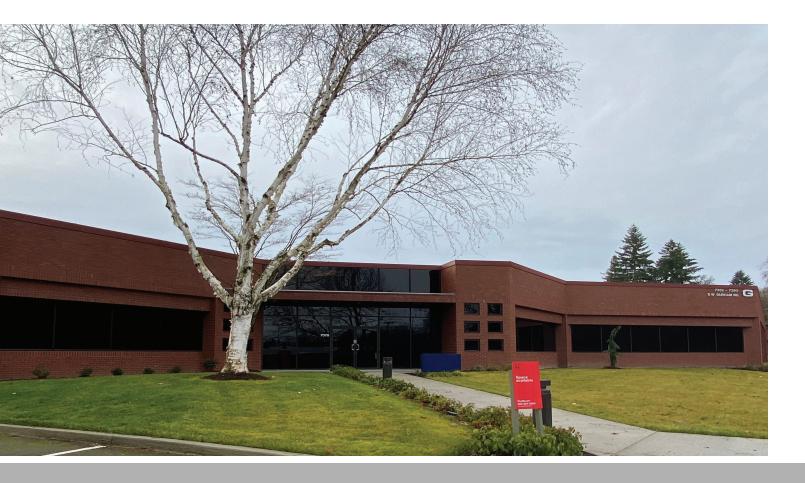

## **PacTrust Business Center**

7376 Durham Road • 12,463 sq.ft. Office

| LOCATION           | Building G<br>7376 Durham Road<br>Portland OR 97224                         |
|--------------------|-----------------------------------------------------------------------------|
| TOTAL SQ.FT.       | 12,463 sq.ft.                                                               |
| CLEAR HEIGHT       | 14'                                                                         |
| FEATURES           | Excellent exposure to 72nd Avenue<br>Walking Distance to Bridgeport Village |
| RATE               | \$26.00/sq.ft.<br>Full Service                                              |
| LEASING<br>CONTACT | Sam Briggs<br>samb@pactrust.com<br>503-624-6300                             |
|                    | Dave Hicks<br>daveh@pactrust.com<br>503-624-6300                            |