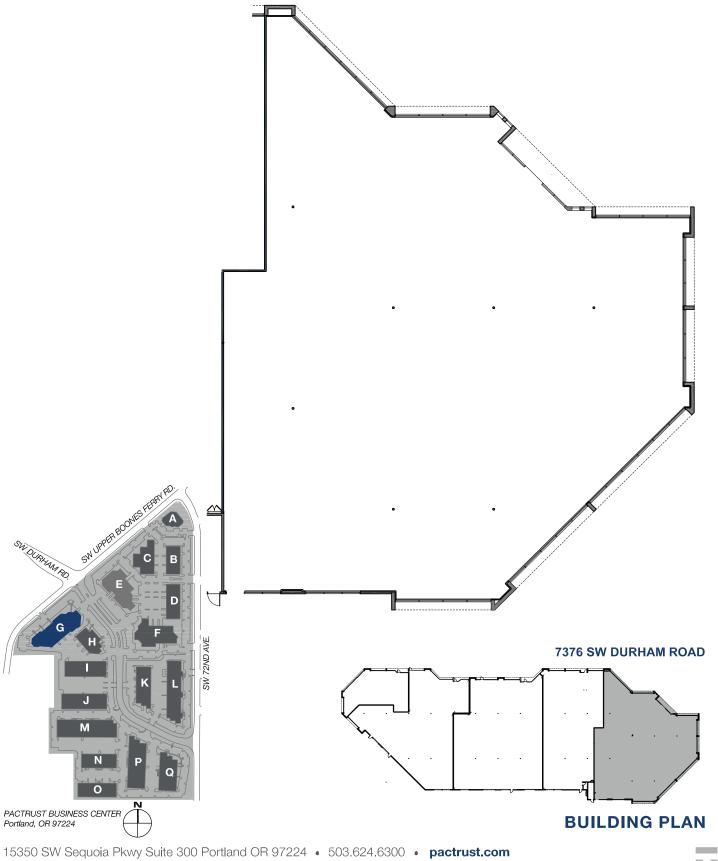

## **PacTrust Business Center**

7376 Durham Road • 12,463 sq.ft. Office

| LOCATION           | Building G<br>7376 Durham Road<br>Portland OR 97224                         |
|--------------------|-----------------------------------------------------------------------------|
| TOTAL SQ.FT.       | 12,463 sq.ft.                                                               |
| CLEAR HEIGHT       | 14'                                                                         |
| FEATURES           | Excellent exposure to 72nd Avenue<br>Walking Distance to Bridgeport Village |
| RATE               | \$26.00/sq.ft.<br>Full Service                                              |
| LEASING<br>CONTACT | Sam Briggs<br>samb@pactrust.com<br>503-624-6300                             |
|                    | Dave Hicks<br>daveh@pactrust.com<br>503-624-6300                            |

## TOTAL 12,463 SQ FT CLEAR HEIGHT 14 FT

The square footage and rates quoted herein are subject to change. Square footage and rates are finalized with a signed lease agreement.