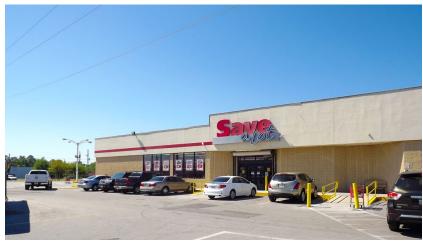

### **Features**

- Next to Save A Lot, national grocery anchor
- Quick access to I-95
- Open box
- 150 Parking spaces
- Signage opportunities on facade and pylon

## **Property Overview:**

This is a CCG-2 (Duval County) zoned, retail center providing 262 linear feet of frontage on Lem Turner Road in Jacksonville. This center is a busy retail hub, comprised of three retail structures and four spaces, three of which are fully leased. One of the tenants is national supermarket Save-A-Lot (\$4-billion annual sales), and occupies one third of the largest (40,472 RBA) building. Metro PCS occupies one of the smaller (2,200 RBA) structures and a local beauty supplies retailer occupies the second largest (9,331 RBA) structure. The property features signalized traffic access and multiple points of ingress and egress.