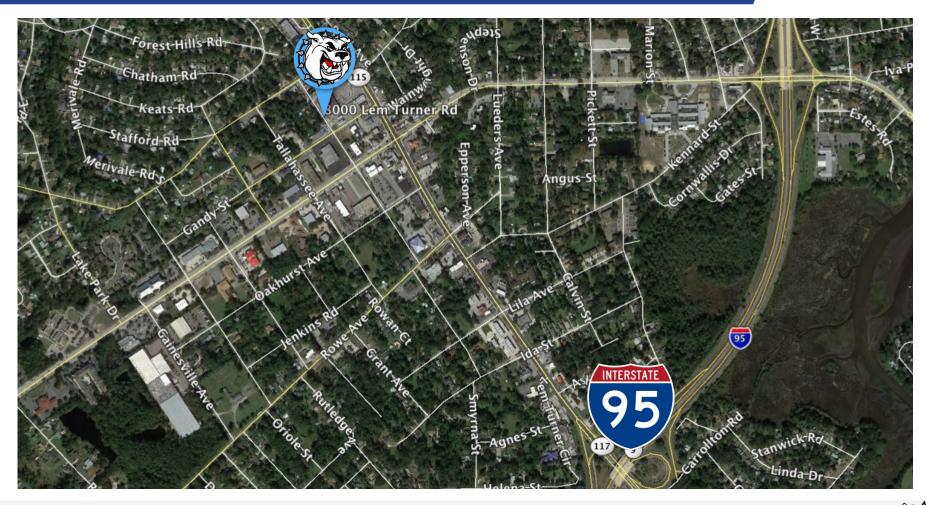

## **Property Overview:**

This is a CCG-2 (Duval County) zoned, retail center providing 262 linear feet of frontage on Lem Turner Road in Jacksonville. This center is a busy retail hub, comprised of three retail structures and four spaces, three of which are fully leased. One of the tenants is national supermarket Save-A-Lot (\$4-billion annual sales), and occupies one third of the largest (40,472 RBA) building. Metro PCS occupies one of the smaller (2,200 RBA) structures and a local beauty supplies retailer occupies the second largest (9,331 RBA) structure. The property features signalized traffic access and multiple points of ingress and egress.

This center is located on Lem Turner Road (31,000 AADT) in the Jacksonville, FL MSA, and is situated less than one mile from I-95, less than ten minutes to downtown Jacksonville, and fifteen minutes to Jacksonville International Airport.