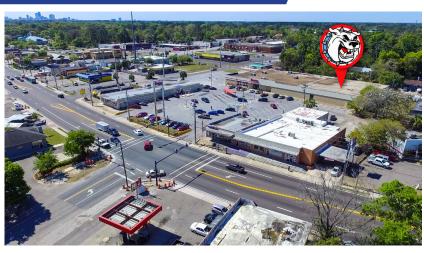

## **Property Overview:**

This is a CCG-2 (Duval County) zoned, retail center providing 262 linear feet of frontage on Lem Turner Road in Jacksonville. This center is a busy retail hub, comprised of three retail structures and four spaces, three of which are fully leased. One of the tenants is national supermarket Save-A-Lot (\$4-billion annual sales), and occupies one third of the largest (40,472 RBA) building. Metro PCS occupies one of the smaller (2,200 RBA) structures and a local beauty supplies retailer occupies the second largest (9,331 RBA) structure. The property features signalized traffic access and multiple points of ingress and egress.

This center is located on Lem Turner Road (31,000 AADT) in the Jacksonville, FL MSA, and is situated less than one mile from I-95, less than ten minutes to downtown Jacksonville, and fifteen minutes to Jacksonville International Airport.