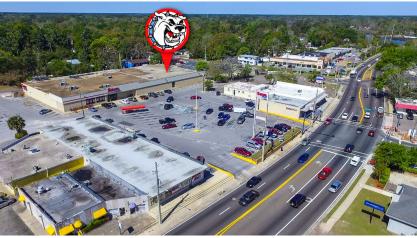

## **Property Overview:**

This is a CCG-2 (Duval County) zoned, retail center providing 262 linear feet of frontage on Lem Turner Road in Jacksonville. This center is a busy retail hub, comprised of three retail structures and four spaces, three of which are fully leased. One of the tenants is national supermarket Save-A-Lot (\$4-billion annual sales), and occupies one third of the largest (40,472 RBA) building. Metro PCS occupies one of the smaller (2,200 RBA) structures and a local beauty supplies retailer occupies the second largest (9,331 RBA) structure. The property features signalized traffic access and multiple points of ingress and egress.

This center is located on Lem Turner Road (31,000 AADT) in the Jacksonville, FL MSA, and is situated less than one mile from I-95, less than ten minutes to downtown Jacksonville, and fifteen minutes to Jacksonville International Airport.