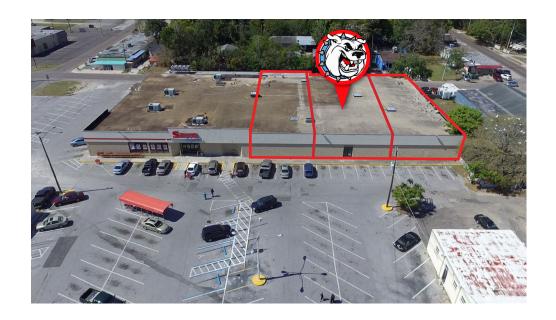

## **Property Information**

SF

8,000-24,025 RSF +/- AVAILABLE

Price

\$8,50/FT NNN

### **Features**

- Next to Save A Lot, national grocery anchor
- Quick access to I-95
- Open box
- 150 Parking spaces
- Signage opportunities on facade and pylon

## **Property Overview:**

This is a CCG-2 (Duval County) zoned, retail center providing 262 linear feet of frontage on Lem Turner Road in Jacksonville. This center is a busy retail hub, comprised of three retail structures and four spaces, three of which are fully leased. One of the tenants is national supermarket Save-A-Lot (\$4-billion annual sales), and occupies one third of the largest (40,472 RBA) building. Metro PCS occupies one of the smaller (2,200 RBA) structures and a local beauty supplies retailer occupies the second largest (9,331 RBA) structure. The property features signalized traffic access and multiple points of ingress and egress.