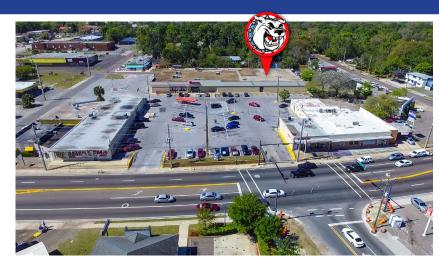

## **Property Overview:**

This is a CCG-2 (Duval County) zoned, retail center providing 262 linear feet of frontage on Lem Turner Road in Jacksonville. This center is a busy retail hub, comprised of three retail structures and four spaces, three of which are fully leased. One of the tenants is national supermarket Save-A-Lot (\$4-billion annual sales), and occupies one third of the largest (40,472 RBA) building. Metro PCS occupies one of the smaller (2,200 RBA) structures and a local beauty supplies retailer occupies the second largest (9,331 RBA) structure. The property features signalized traffic access and multiple points of ingress and egress.

This center is located on Lem Turner Road (31,000 AADT) in the Jacksonville, FL MSA, and is situated less than one mile from I-95, less than ten minutes to downtown Jacksonville, and fifteen minutes to Jacksonville International Airport.