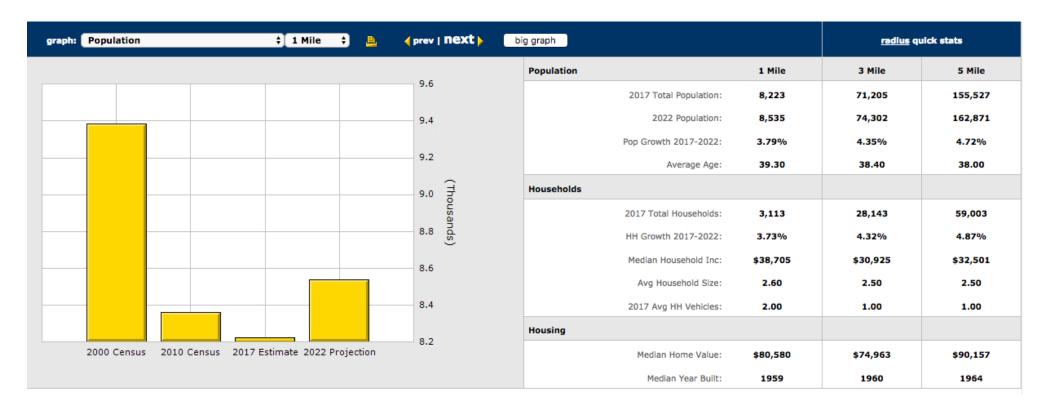

## **Property Overview:**

This is a CCG-2 (Duval County) zoned, retail center providing 262 linear feet of frontage on Lem Turner Road in Jacksonville. This center is a busy retail hub, comprised of three retail structures and four spaces, three of which are fully leased. One of the tenants is national supermarket Save-A-Lot (\$4-billion annual sales), and occupies one third of the largest (40,472 RBA) building. Metro PCS occupies one of the smaller (2,200 RBA) structures and a local beauty supplies retailer occupies the second largest (9,331 RBA) structure. The property features signalized traffic access and multiple points of ingress and egress.

This center is located on Lem Turner Road (31,000 AADT) in the Jacksonville, FL MSA, and is situated less than one mile from I-95, less than ten minutes to downtown Jacksonville, and fifteen minutes to Jacksonville International Airport.