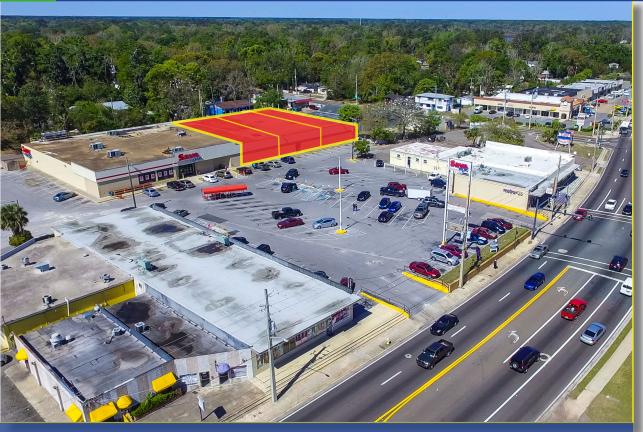

## **Property Overview:**

This is a CCG-2 (Duval County) zoned, retail center providing 262 linear feet of frontage on Lem Turner Road in Jacksonville. This center is a busy retail hub, comprised of three retail structures and four spaces, three of which are fully leased. One of the tenants is national supermarket Save-A-Lot (\$4-billion annual sales), and occupies one third of the largest (40,472 RBA) building. Metro PCS occupies one of the smaller (2,200 RBA) structures and a local beauty supplies retailer occupies the second largest (9,331 RBA) structure. The property features signalized traffic access and multiple points of ingress and egress.

This center is located on Lem Turner Road (31,000 AADT) in the Jacksonville, FL MSA, and is situated less than one mile from I-95, less than ten minutes to downtown Jacksonville, and fifteen minutes to Jacksonville International Airport.