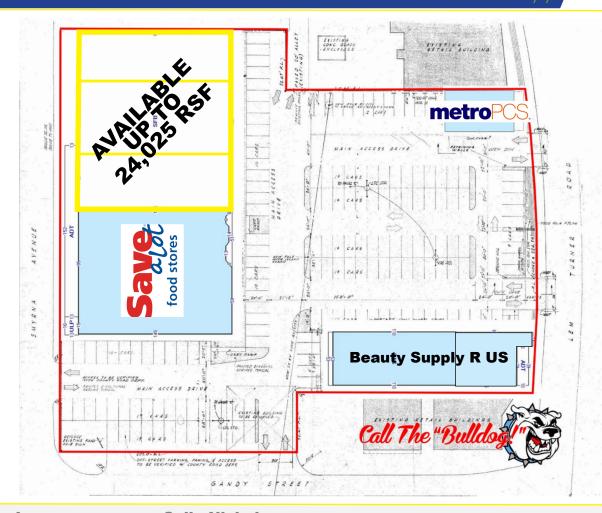

## **Property Information**

SF

8,000-24,025 RSF +/- AVAILABLE

Price

\$8,50/FT NNN

### **Features**

- Next to Save A Lot, national grocery anchor
- Quick access to I-95
- Open box
- 150 Parking spaces
- Signage opportunities on facade and pylon

## **Property Overview:**

This is a CCG-2 (Duval County) zoned, retail center providing 262 linear feet of frontage on Lem Turner Road in Jacksonville. This center is a busy retail hub, comprised of three retail structures and four spaces, three of which are fully leased. One of the tenants is national supermarket Save-A-Lot (\$4-billion annual sales), and occupies one third of the largest (40,472 RBA) building. Metro PCS occupies one of the smaller (2,200 RBA) structures and a local beauty supplies retailer occupies the second largest (9,331 RBA) structure. The property features signalized traffic access and multiple points of ingress and egress.