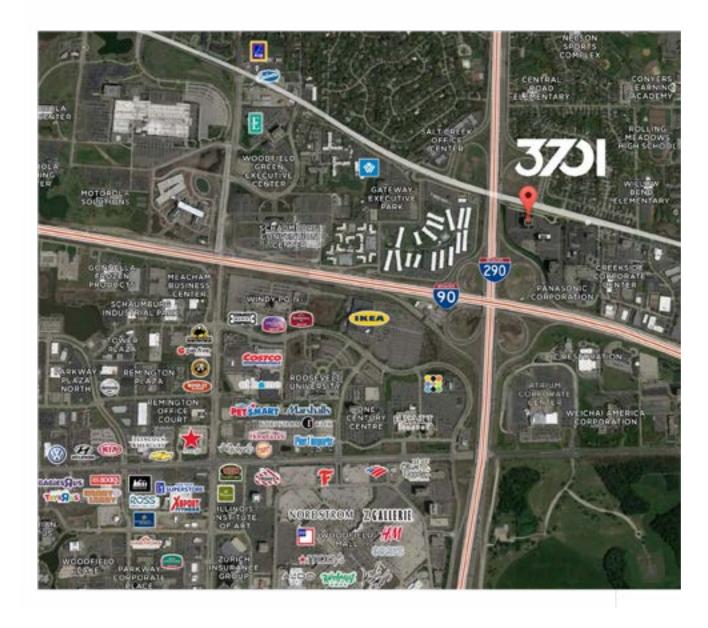

## SITE MAP

Excellent location with immediate access to I-90 and Illinois Route 53 interchange, the most traveled highway intersection of the Northwest Suburban Area.