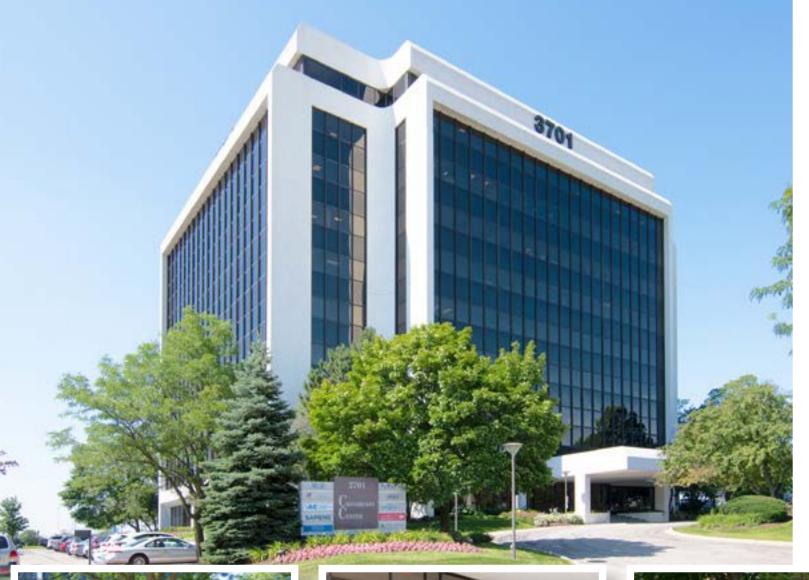

## PROPERTY DESCRIPTION

Property Type: Office

Year Built: 1980

Building Size: 193,104 sf

Stories: 10

Parking Spaces: 658