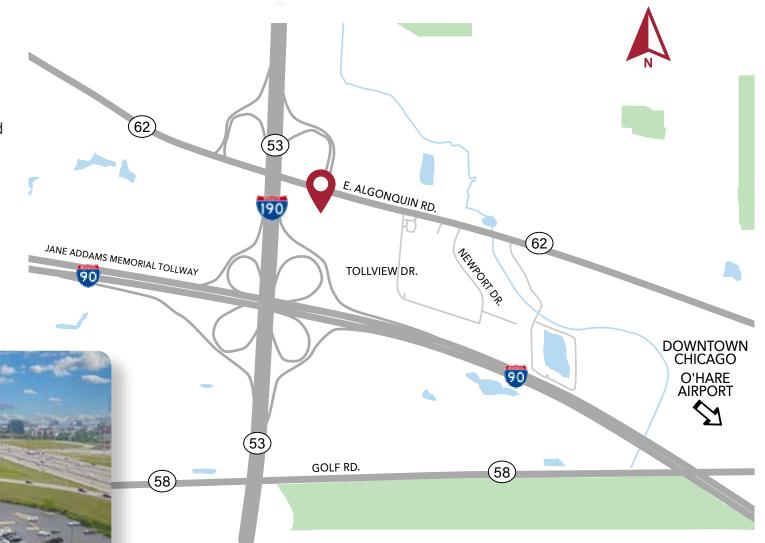

## SITE MAP

Excellent location with immediate access to I-90 and Illinois Route 53 interchange, the most traveled highway intersection of the Northwest Suburban Area.

## AREA MAP

0.3 Miles to the 90/290 Interchance

1.2 Miles to Woodfield Mall

13 Miles to O'Hare Airport

26 Miles to Downtown Chicago