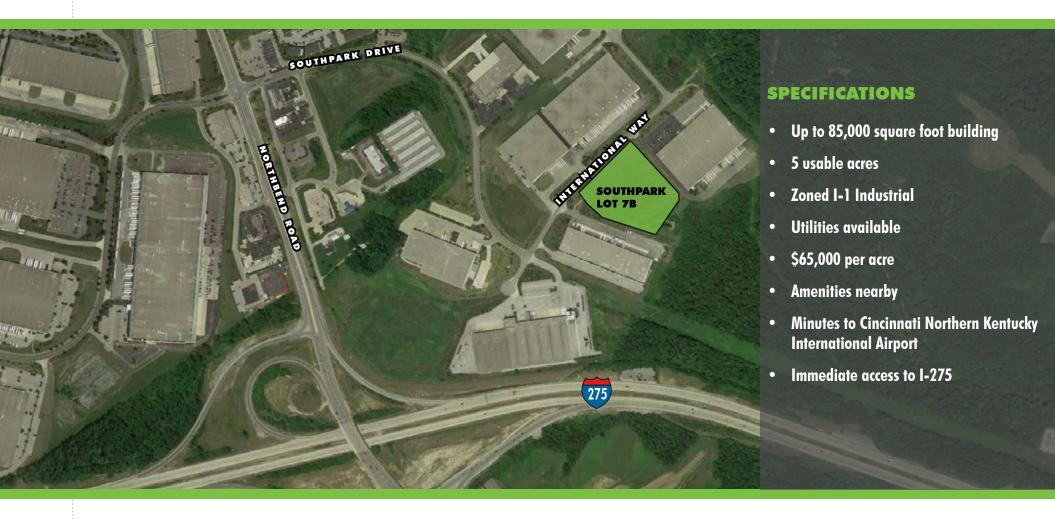

# SOUTHPARK LOT 7B INTERNATIONAL WAY

**HEBRON, KY 41048 - BOONE COUNTY** 

# **CONCEPTS / AERIAL**

©2014 CBRE, Inc. The information above has been obtained from sources believed reliable. While we do not doubt its accuracy, we have not verified it and make no guarantee, warranty or representation about it. It is your responsibility to independently confirm its accuracy and completeness. Photos herein are the property of their respective owners and use of these images without the express written consent of the owner is prohibited. CBRE and the CBRE logo are service marks of CBRE, Inc. and/or its affiliated or related companies in the United States and other countries. All other marks displayed on this document are the property of their respective owners.