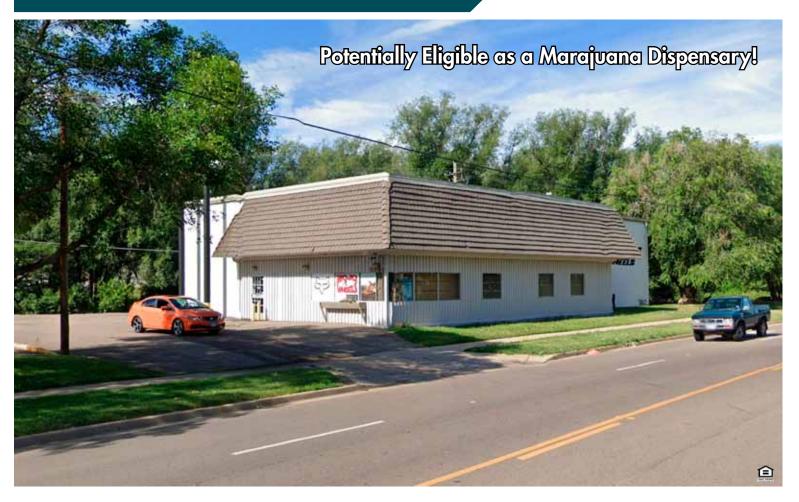

## COMMERCIAL PROPERTY FOR SALE

5790 W. Dartmouth Ave., Denver, CO 80227

www.FullerRE.com

Great freestanding property located in the City and County of Denver, that backs up to Bear Creek stream and trail. Identified by Denver Excise and Licenses as a site "likely to comply with the proximity and location restrictions applicable to Marijuana Centers and Stores." Buyers are responsible to verify licensing eligibility, if interested in this use. The property is surrounded by three major multifamily complexes with over 610 apartment units within visible site. With a building floor area ratio (FAR) of 0.26, this property offers significant parking or the ability to expand the building in the future.