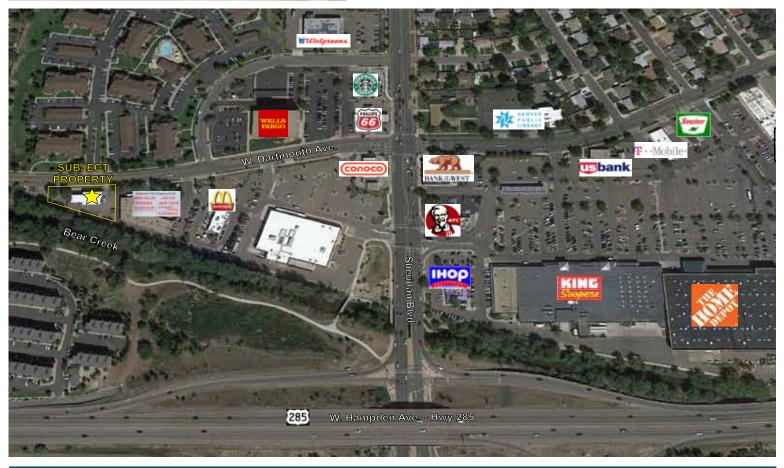

Great freestanding property located in the City and County of Denver, that backs up to Bear Creek stream and trail. Identified by Denver Excise and Licenses as a site "likely to comply with the proximity and location restrictions applicable to Marijuana Centers and Stores." Buyers are responsible to verify licensing eligibility, if interested in this use. The property is surrounded by three major multifamily complexes with over 610 apartment units within visible site. With a building floor area ratio (FAR) of 0.26, this property offers significant parking or the ability to expand the building in the future.

TRAFFIC: (Source: CoStar 2019)

Hampden Ave. @ Sheridan Blvd: 92,503 vpd Sheridan Blvd @ Dartmouth Ave: 37,104 vpd

The information in this brochure was provided to Fuller Real Estate (FRE) by the owner of the property. FRE has not independently verifier without limitation, the physical condition of the property, access, availability of utility services, zoning, environmental risks, and soil condition been advised by FRE to investigate the property including,