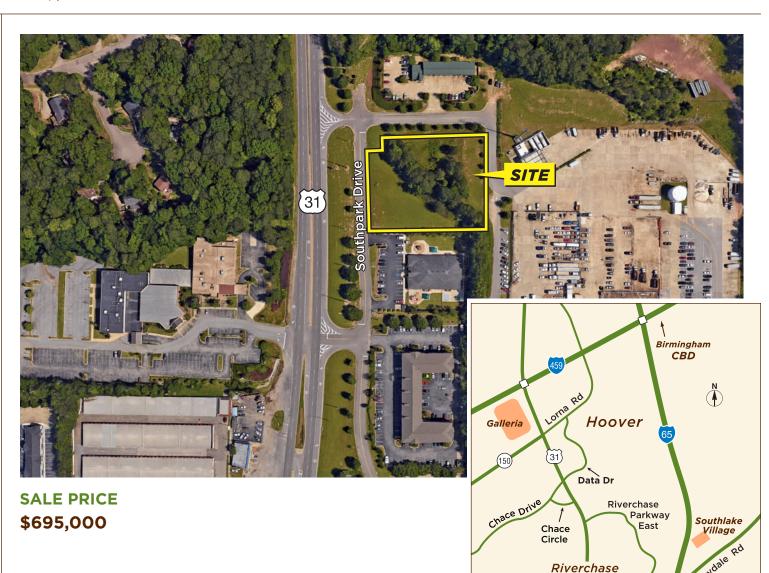

## **SALE**

1810 Southpark Drive Hoover, AL 35124

#### SITE SIZE

1.60 Acres (69,696 SF)

#### **PROPERTY INFORMATION**

- Visibility from Hwy 31
- PC Planned Commercial Zoning, City of Hoover
- Well located in highly desirable area
- Easy access to Hwy 31, I-65 and I-459
- Adjacent to City of Hoover Public Safety building

Southpark Drive

Ш